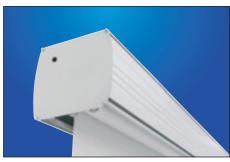

## **GiantScreen Electrol**

The first choice for medium to large size venues.

- Robust case with a powerful motor.
- Limit switches are factory set guaranteeing a long life span. The GiantScreen Electrol is supplied with a wall switch. • The projection screen is mounted to the wall and/or ceiling using three brackets which can be positioned flexibly. The brackets can be positioned up to one meter from each side.
- The motor is equipped with electric locks to prevent inadvertent unrolling and features thermal overload cut-off.
- The underside of the case is open as standard. A closed version can be supplied at additional cost.
- Also available with a rear projection screen surface in addition to matte white. The seam in the rear projection screen surface may be slightly visible under projection.
- The case and the projection screen surface can be made to exactly the right size.

Robust case

Adjustable mounting brackets

Customise this projection screen to perfectly fit your installation

Dimensions and product codes on

104