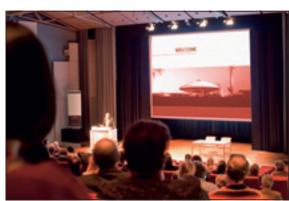

## **GiantScreen Electrol**

The first choice for medium to large size venues.

- Robust case with a powerful motor.
- Limit switches are factory set guaranteeing a long life span. The GiantScreen Electrol is supplied with a wall switch. • The projection screen is mounted to the wall and/or ceiling using three brackets which can be positioned flexibly. The brackets can be positioned up to one meter from each side.
- The motor is equipped with electric locks to prevent inadvertent unrolling and features thermal overload cut-off.
- The underside of the case is open as standard. A closed version can be supplied at additional cost.
- Also available with a rear projection screen surface in addition to matte white. The seam in the rear projection screen surface may be slightly visible under projection.
- The case and the projection screen surface can be made to exactly the right size.