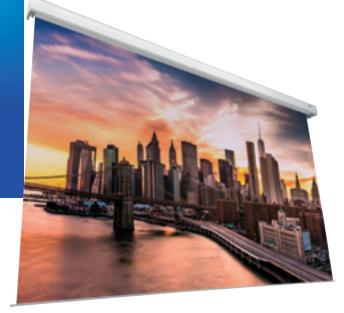

## **GiantScreen Electrol**

The first choice for medium to large size venues.

- Robust case with a powerful motor.
- Limit switches are factory set guaranteeing a long life span. The GiantScreen Electrol is supplied with a wall switch. • The projection screen is mounted to the wall and/or ceiling using three brackets which can be positioned flexibly. The brackets can be positioned up to one meter from each side.
- The motor is equipped with electric locks to prevent inadvertent unrolling and features thermal overload cut-off.
- The underside of the case is open as standard. A closed version can be supplied at additional cost.
- Also available with a rear projection screen surface in addition to matte white. The seam in the rear projection screen surface may be slightly visible under projection.
- The case and the projection screen surface can be made to exactly the right size.