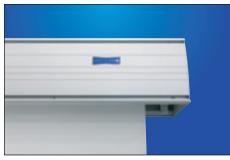

## **GiantScreen Electrol**

The first choice for medium to large size venues.

- Robust case with a powerful motor.
- Limit switches are factory set guaranteeing a long life span. The GiantScreen Electrol is supplied with a wall switch. • The projection screen is mounted to the wall and/or ceiling using three brackets which can be positioned flexibly. The brackets can be positioned up to one meter from each side.
- The motor is equipped with electric locks to prevent inadvertent unrolling and features thermal overload cut-off.
- The underside of the case is open as standard. A closed version can be supplied at additional cost.
- Also available with a rear projection screen surface in addition to matte white. The seam in the rear projection screen surface may be slightly visible under projection.
- The case and the projection screen surface can be made to exactly the right size.

Robust case

Adjustable mounting brackets

Customise this projection screen to perfectly fit your installation

Dimensions and product codes on

104