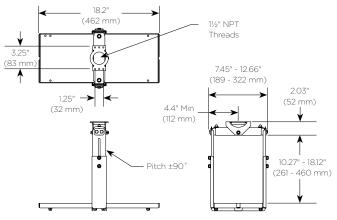

|  |
| Yaw                                         |                | 360°             |  |
| Dimensions*<br>(HxWxD)                      |                | Varies per model |  |
| Color                                       |                | Black            |  |
| Weig                                        | ht Capacity    | 50 lbs (22.7 kg) |  |
| * Tray width of LCDA 240C is not adjustable |                |                  |  |

<sup>\*</sup> Tray width of LCDA240C is not adjustable. Adjustments are for the side panels only. Tray is a fixed 12.5" (317 mm) wide

### RECOMMENDED ACCESSORIES



#### **CMS SUSPENDED CEILING KITS**



#### **CMS EXTENSION COLUMNS**



CMA250 Flush Mount Kit

For a complete list of projector mount accessories see page 21.

# TECHNICAL DRAWINGS



\* LCDA225C shown