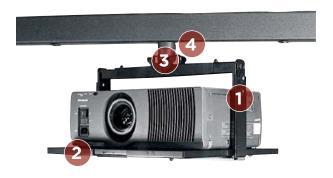

## FEATURES

1 INDEPENDENT ROLL, PITCH AND YAW

For quick and precise projector registration.

2 ADJUSTABLE TRAY

Accommodates a wide variety of projectors. No interface bracket required.

3 CABLE MANAGEMENT

Route cables through top of mount without additional accessories.

4 MULTIPLE INSTALLATION OPTIONS

Mounting options include: flush mount to ceiling, use 0.25" (6.35 mm) threaded rods or use a 1-1/2" NPT threaded extension column.