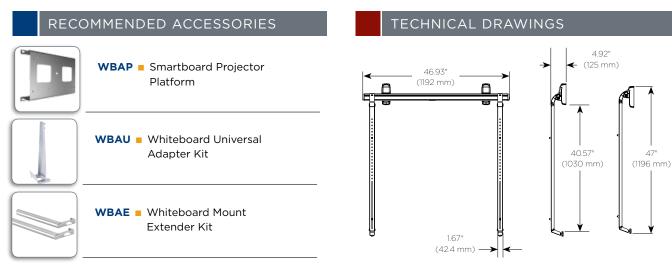

#### 3 PRECISION PLACEMENT

Macro and micro height adjustments provide ease of installation and perfect positioning.

47 x 46.93 x 4.92"

75 lbs (34 kg)

Silver

(1196 x 1192 x 125 mm)

STABLE INSTALLATION Adjustable feet hold the board in place, ensuring a stable writing surface.

SPECIFICATIONS

Dimensions

Weight Capacity

(HxWxD)

Color

#### **RELATED PRODUCTS**