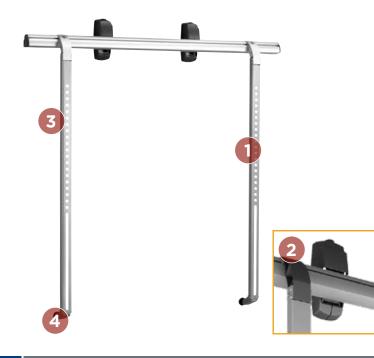

## 1 RE

2

RETROFIT DESIGN

Installs directly to the wall over pre-existing whiteboards or chalkboards, including marker trays, without causing damage.

**DUAL LATERAL SHIFT OPTIONS** Mount shifts left/right at the wall installation. Additional adjustment can be achieved by sliding the uprights and interactive board left/ right along the mount crossbar.

#### 3 PRECISION PLACEMENT

Macro and micro height adjustments provide ease of installation and perfect positioning.

47 x 46.93 x 4.92"

75 lbs (34 kg)

Silver

(1196 x 1192 x 125 mm)

STABLE INSTALLATION Adjustable feet hold the board in place, ensuring a stable writing surface.