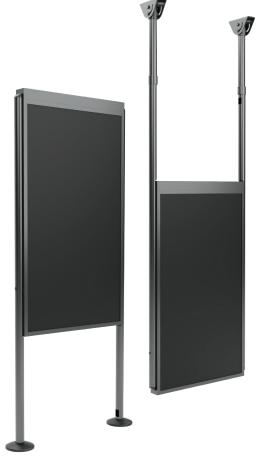

## SHOWCASE YOUR **SAMSUNG OMN-D**

The Samsung OMN-D Series provides a unique display solution in storefronts. Ensure you can support that solution effectively with Chief.

The 55" and 46" Samsung OMN-D displays require a new mounting approach. Chief's ceiling and floor solutions provide sleek aesthetics, cable management and hardware covers along with multiple height and ceiling interface options.

Custom colors are available.

Shown with CPA395, CPA263 and CPA018 (Sold Separately)

## **SPECIFICATIONS**

| Applications    | 46" Display |       | 55″ Display |         |
|-----------------|-------------|-------|-------------|---------|
|                 | Model       | MSRP  | Model       | MSRP    |
| Ceiling         | OMNDC46     | \$949 | OMNDC55     | \$1,049 |
| Floor Bolt-Down | OMNDBF46    | \$999 | OMNDBF55    | \$1,099 |