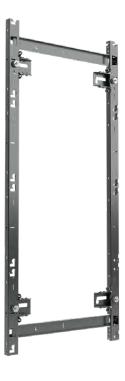

# FOR LG LAS FINE-PITCH AND LEYARD TVF SERIES

Chief's new TiLED™ Series is a modular, LED mounting system designed to support creative video wall configurations and simplify specification. The system includes three mounts supporting 2, 3 or 4 LED displays that connect together to form a seamless video wall.

- Integrated plumb adjust of 0.75" (19 mm) compensates for imperfections in the wall
- Depth range including panel between 3.59 4.34 (91 110 mm) for low-profile result
- Keyhole slots allow for fast and easy mount installation
- Offset display mounting slots protect LED sides from damaging friction
- Modular system supports creative video wall design and simplifies specification
- Standard, off-the-shelf solution set means product is stockable and ready to ship – no custom lead times

#### **SPECIFICATIONS**

| Model    | Configuration | Height<br>(A)    | Width<br>(B)       | Depth Range<br>(C)           | Depth Range<br>with Display | Plumb<br>Adjustment | Mounting Point<br>Distance (D) | Center Opening (E) |
|----------|---------------|------------------|--------------------|------------------------------|-----------------------------|---------------------|--------------------------------|--------------------|
| TIL1X2PT | 1x2           | 26.41" (671 mm)  | 23.78"<br>(604 mm) | 1.09 - 1.84"<br>(28 - 47 mm) | 3.59- 5.34"<br>(92-110 mm)  | 0.75"<br>(19 mm)    | 12.04" (306 mm)                | 17.6" ( 447 mm)    |
| TIL1X3PT | 1x3           | 39.8" (1011 mm)  |                    |                              |                             |                     | 25.43" (646 mm)                | 30.99" (787 mm)    |
| TIL1X4PT | 1x4           | 53.19" (1351 mm) |                    |                              |                             |                     | 38.82" (986 mm)                | 44.39" (1128 mm)   |