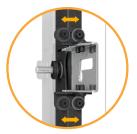

## TiLED™ Series for LG LAS Fine-pitch and Leyard TVF Series

**EASY TO ORDER.** 

**EASY TO INSTALL.** 

X-axis lateral shift adjustments enables perfect LED positioning

**Y-axis vertical shift** adjustments provide perfect cabinet-to-cabinet alignment

**Z-axis plumb**adjustments compensate for wall imperfections to achieve perfectly flat mounting surfaces

Friendly Clearances provide the needed freedom for aligning fine pixel pitch LED displays

**Low-profile design** accommodates minimum depth wall requirements

**Side Lock Screws** lockout LED configuration eliminating cabinet movement