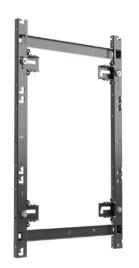

# FOR LG LAS FINE-PITCH AND LEYARD TVF SERIES

Chief's new TiLED™ Series is a modular, LED mounting system designed to support creative video wall configurations and simplify specification. The system includes three mounts supporting 2, 3 or 4 LED displays that connect together to form a seamless video wall.

- Integrated plumb adjust of 0.75" (19 mm) compensates for imperfections in the wall
- Depth range including panel between 3.59 4.34 (91 110 mm) for low-profile result
- Keyhole slots allow for fast and easy mount installation
- Offset display mounting slots protect LED sides from damaging friction
- Modular system supports creative video wall design and simplifies specification
- Standard, off-the-shelf solution set means product is stockable and ready to ship – no custom lead times

#### **SPECIFICATIONS**

| Model    | Configuration | Height<br>(A)    | Width<br>(B)       | Depth Range<br>(C)           | Depth Range<br>with Display | Plumb<br>Adjustment | Mounting Point<br>Distance (D) | Center Opening (E) |
|----------|---------------|------------------|--------------------|------------------------------|-----------------------------|---------------------|--------------------------------|--------------------|
| TIL1X2PT | 1x2           | 26.41" (671 mm)  | 23.78"<br>(604 mm) | 1.09 - 1.84"<br>(28 - 47 mm) | 3.59- 5.34"<br>(92-110 mm)  | 0.75"<br>(19 mm)    | 12.04" (306 mm)                | 17.6" ( 447 mm)    |
| TIL1X3PT | 1x3           | 39.8" (1011 mm)  |                    |                              |                             |                     | 25.43" (646 mm)                | 30.99" (787 mm)    |
| TIL1X4PT | 1x4           | 53.19" (1351 mm) |                    |                              |                             |                     | 38.82" (986 mm)                | 44.39" (1128 mm)   |