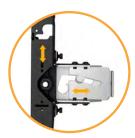

## TiLED™ Series for LG LAS Fine-pitch and Leyard TVF Series

**EASY TO ORDER.** 

**EASY TO INSTALL.** 

X-axis lateral shift adjustments enables perfect LED positioning

**Y-axis vertical shift** adjustments provide perfect cabinet-to-cabinet alignment

**Z-axis plumb**adjustments compensate for wall imperfections to achieve perfectly flat mounting surfaces

Friendly Clearances provide the needed freedom for aligning fine pixel pitch LED displays

**Low-profile design** accommodates minimum depth wall requirements