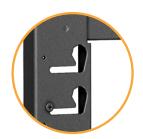

- Integrated plumb adjust of 0.75" (19 mm) compensates for imperfections in the wall
- Depth range including panel between 3.59 4.34 (91 110 mm) for low-profile result
- Keyhole slots allow for fast and easy mount installation
- Offset display mounting slots protect LED sides from damaging friction
- Modular system supports creative video wall design and simplifies specification
- Standard, off-the-shelf solution set means product is stockable and ready to ship – no custom lead times