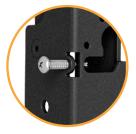

et display mounting slots protect LED sides from damaging friction
- Modular system supports creative video wall design and simplifies specification
- Standard, off-the-shelf solution set means product is stockable and ready to ship – no custom lead times



## TiLED™ Series for LG LAS Fine-pitch and Leyard TVF Series







**EASY TO ORDER.** 



**EASY TO INSTALL.** 



X-axis lateral shift adjustments enables perfect LED positioning



**Y-axis vertical shift** adjustments provide perfect cabinet-to-cabinet alignment



**Z-axis plumb**adjustments compensate for wall imperfections to achieve perfectly flat mounting surfaces



Friendly Clearances provide the needed freedom for aligning fine pixel pitch LED displays



**Low-profile design** accommodates minimum depth wall requirements



**Side Lock Screws** lockout LED configuration eliminating cabinet movement

#### **SPECIFICATIONS**

| Model    | Configuration | Height<br>(A)    | Width<br>(B)       | Depth Range<br>(C)           | Depth Range<br>with Display | Plumb<br>Adjustment | Mounting Point<br>Distance (D) | Center Opening (E) |
|----------|---------------|------------------|--------------------|------------------------------|-----------------------------|---------------------|--------------------------------|--------------------|
| TIL1X2PT | 1x2           | 26.41" (671 mm)  | 23.78"<br>(604 mm) | 1.09 - 1.84"<br>(28 - 47 mm) | 3.59- 5.34"<br>(92-110 mm)  | 0.75"<br>(19 mm)    | 12.04" (306 mm)                | 17.6" ( 447 mm)    |
| TIL1X3PT | 1x3           | 39.8" (1011 mm)  |                    |