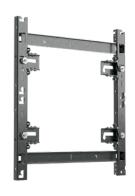

# FOR LG LAS FINE-PITCH AND LEYARD TVF SERIES

Chief's new TiLED™ Series is a modular, LED mounting system designed to support creative video wall configurations and simplify specification. The system includes three mounts supporting 2, 3 or 4 LED displays that connect together to form a seamless video wall.

- Integrated plumb adjust of 0.75" (19 mm) compensates for imperfections in the wall
- Depth range including panel between 3.59 4.34 (91 110 mm) for low-profile result
- Keyhole slots allow for fast and easy mount installation
- Offset display mounting slots protect LED sides from damaging friction
- Modular system supports creative video wall design and simplifies specification
- Standard, off-the-shelf solution set means product is stockable and ready to ship – no custom lead times

#### **SPECIFICATIONS**

| Model    | Configuration | Height<br>(A)    | Width<br>(B)       | Depth Range<br>(C)           | Depth Range<br>with Display | Plumb<br>Adjustment | Mounting Point<br>Distance (D) | Center Opening (E) |
|----------|---------------|------------------|--------------------|------------------------------|-----------------------------|---------------------|--------------------------------|--------------------|
| TIL1X2PT | 1x2           | 26.41" (671 mm)  | 23.78"<br>(604 mm) | 1.09 - 1.84"<br>(28 - 47 mm) | 3.59- 5.34"<br>(92-110 mm)  | 0.75"<br>(19 mm)    | 12.04" (306 mm)                | 17.6" ( 447 mm)    |
| TIL1X3PT | 1x3           | 39.8" (1011 mm)  |                    |                              |                             |                     | 25.43" (646 mm)                | 30.99" (787 mm)    |
| TIL1X4PT | 1x4           | 53.19" (1351 mm) |                    |                              |                             |                     | 38.82" (986 mm)                | 44.39" (1128 mm)   |