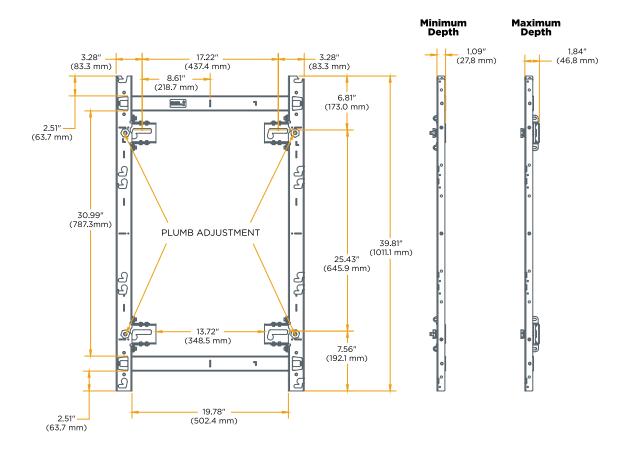

#### **SPECIFICATIONS**

| Model    | Configuration | Height<br>(A)    | Width<br>(B)       | Depth Range<br>(C)           | Depth Range<br>with Display | Plumb<br>Adjustment | Mounting Point<br>Distance (D) | Center Opening (E) |
|----------|---------------|------------------|--------------------|------------------------------|-----------------------------|---------------------|--------------------------------|--------------------|
| TIL1X2PT | 1x2           | 26.41" (671 mm)  | 23.78"<br>(604 mm) | 1.09 - 1.84"<br>(28 - 47 mm) | 3.59- 5.34"<br>(92-110 mm)  | 0.75"<br>(19 mm)    | 12.04" (306 mm)                | 17.6" ( 447 mm)    |
| TIL1X3PT | 1x3           | 39.8" (1011 mm)  |                    |                              |                             |                     | 25.43" (646 mm)                | 30.99" (787 mm)    |
| TIL1X4PT | 1x4           | 53.19" (1351 mm) |                    |                              |                             |                     | 38.82" (986 mm)                | 44.39" (1128 mm)   |