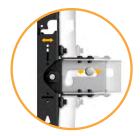

# FOR LG LAS FINE-PITCH AND LEYARD TVF SERIES

Chief's new TiLED™ Series is a modular, LED mounting system designed to support creative video wall configurations and simplify specification. The system includes three mounts supporting 2, 3 or 4 LED displays that connect together to form a seamless video wall.

- Integrated plumb adjust of 0.75" (19 mm) compensates for imperfections in the wall
- Depth range including panel between 3.59 4.34 (91 110 mm) for low-profile result
- Keyhole slots allow for fast and easy mount installation
- Offset display mounting slots protect LED sides from damaging friction
- Modular system supports creative video wall design and simplifies specification
- Standard, off-the-shelf solution set means product is stockable and ready to ship – no custom lead times