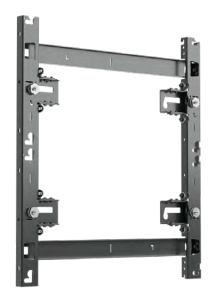

# LED VIDEO WALL MOUNTING SYSTEM

TiLED™ LG LAS Fine-pitch

EASY TO SPECIFY.

EASY TO ORDER.

**EASY TO INSTALL.** 

X-axis lateral shift adjustments enables perfect LED positioning

Y-axis vertical shift adjustments provide perfect cabinet-tocabinet alignment

Z-axis plumb adjustments compensate for wall imperfections to achieve perfectly flat mounting surfaces

Friendly Clearances provide the needed freedom for aligning fine pixel pitch LED displays

Low-profile design accommodates minimum depth wall requirements

Side Lock Screws lockout LED configuration eliminating cabinet movement