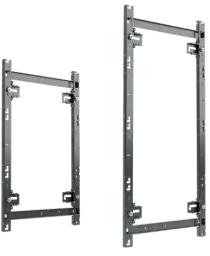

#### **Limitless Effortless Design**

FOR LG LAS FINE-PITCH SERIES

Chief's new TiLED™ Series is a modular, LED mounting system designed to support creative video wall configurations and simplify specification. The system includes three mounts supporting 2, 3 or 4 LED displays that connect together to form a continuous video wall.

#### **SPECIFICATIONS**

| Model    | Configuration | Height<br>(A)    | Width<br>(B)       | Depth Range<br>(C)           | Depth Range<br>with Display | Plumb<br>Adjustment | Mounting Point<br>Distance (D) | Center Opening<br>(E) |
|----------|---------------|------------------|--------------------|------------------------------|-----------------------------|---------------------|--------------------------------|-----------------------|
| TIL1X2PT | 1x2           | 26.41" (671 mm)  | 23.78"<br>(604 mm) | 1.09 - 1.84"<br>(28 - 47 mm) | 3.59- 5.34"<br>(92-110 mm)  | 0.75"<br>(19 mm)    | 12.04" (306 mm)                | 17.6" ( 447 mm)       |
| TIL1X3PT | 1x3           | 39.8" (1011 mm)  |                    |                              |                             |                     | 25.43" (646 mm)                | 30.99" (787 mm)       |
| TIL1X4PT | 1x4           | 53.19" (1351 mm) |                    |                              |                             |                     | 38.82" (986 mm)                | 44.39" (1128 mm)      |