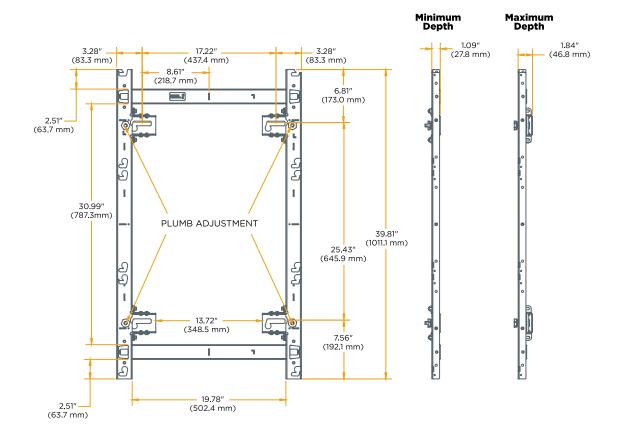

#### **SPECIFICATIONS**

| Model    | Configuration | Height<br>(A)    | Width<br>(B)       | Depth Range<br>(C)           | Depth Range<br>with Display | Plumb<br>Adjustment | Mounting Point<br>Distance (D) | Center Opening<br>(E) |
|----------|---------------|------------------|--------------------|------------------------------|-----------------------------|---------------------|--------------------------------|-----------------------|
| TIL1X2PT | 1x2           | 26.41" (671 mm)  | 23.78"<br>(604 mm) | 1.09 - 1.84"<br>(28 - 47 mm) | 3.59- 5.34"<br>(92-110 mm)  | 0.75"<br>(19 mm)    | 12.04" (306 mm)                | 17.6" ( 447 mm)       |
| TIL1X3PT | 1x3           | 39.8" (1011 mm)  |                    |                              |                             |                     | 25.43" (646 mm)                | 30.99" (787 mm)       |
| TIL1X4PT | 1x4           | 53.19" (1351 mm) |                    |                              |                             |                     | 38.82" (986 mm)                | 44.39" (1128 mm)      |