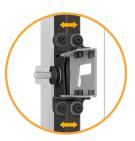

# LED VIDEO WALL MOUNTING SYSTEM

TiLED™ LG LAS Fine-pitch

EASY TO SPECIFY.

EASY TO ORDER.

**EASY TO INSTALL.** 

X-axis lateral shift adjustments enables perfect LED positioning

Y-axis vertical shift adjustments provide perfect cabinet-tocabinet alignment

Z-axis plumb adjustments compensate for wall imperfections to achieve perfectly flat mounting surfaces

Friendly Clearances provide the needed freedom for aligning fine pixel pitch LED displays

Low-profile design accommodates minimum depth wall requirements