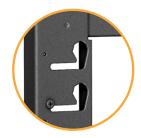

- Integrated plumb adjust of 0.75" (19 mm) compensates for imperfections in the wall
- Depth range including panel between 3.59 4.34
   (91 110 mm) for low-profile result
- Keyhole slots allow for fast and easy mount installation
- Offset display mounting slots protect LED sides from damaging friction
- Modular system supports creative video wall design and simplifies specification
- Standard, off-the-shelf solution set means product is stockable and ready to ship – no custom lead times