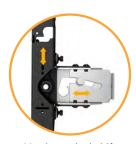

# LED VIDEO WALL MOUNTING SYSTEM

TiLED™ LG LAS Fine-pitch

EASY TO SPECIFY.

EASY TO ORDER.

**EASY TO INSTALL.** 

X-axis lateral shift adjustments enables perfect LED positioning

Y-axis vertical shift adjustments provide perfect cabinet-tocabinet alignment

Z-axis plumb adjustments compensate for wall imperfections to achieve perfectly flat mounting surfaces

Friendly Clearances provide the needed freedom for aligning fine pixel pitch LED displays

Low-profile design accommodates minimum depth wall requirements

Side Lock Screws lockout LED configuration eliminating cabinet movement