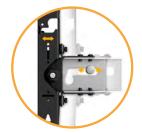

ideo wall configurations and simplify specification. The system includes three mounts supporting 2, 3 or 4 LED displays that connect together to form a continuous video wall.





- Integrated plumb adjust of 0.75" (19 mm) compensates for imperfections in the wall
- Depth range including panel between 3.59 4.34
   (91 110 mm) for low-profile result
- Keyhole slots allow for fast and easy mount installation
- Offset display mounting slots protect LED sides from damaging friction
- Modular system supports creative video wall design and simplifies specification
- Standard, off-the-shelf solution set means product is stockable and ready to ship – no custom lead times





# LED VIDEO WALL MOUNTING SYSTEM

TiLED™ LG LAS Fine-pitch



EASY TO SPECIFY.



EASY TO ORDER.



**EASY TO INSTALL.** 



X-axis lateral shift adjustments enables perfect LED positioning



Y-axis vertical shift adjustments provide perfect cabinet-tocabinet alignment



Z-axis plumb adjustments compensate for wall imperfections to achieve perfectly flat mounting surfaces



Friendly Clearances provide the needed freedom for aligning fine pixel pitch LED displays



Low-profile design accommodates minimum depth wall requirements



Side Lock Screws lockout LED configuration eliminating cabinet movement

#### **SPECIFICATIONS**

| Model    | Configuration | Height<br>(A)    | Width<br>(B)       | Depth Range<br>(C)           | Depth Range<br>with Display | Plumb<br>Adjustment | Mounting Point<br>Distance (D) | Center Opening<br>(E) |
|----------|---------------|------------------|--------------------|--------