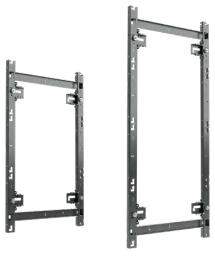

### **Limitless Effortless Design**

FOR LEYARD TVF SERIES SERIES

Chief's new TiLED™ Series is a modular, LED mounting system designed to support creative video wall configurations and simplify specification. The system includes three mounts supporting 2, 3 or 4 LED displays that connect together to form a continuous video wall.

- Integrated plumb adjust of 0.75" (19 mm) compensates for imperfections in the wall
- Depth range including panel between 3.59 4.34
   (91 110 mm) for low-profile result
- Keyhole slots allow for fast and easy mount installation
- Offset display mounting slots protect LED sides from damaging friction
- Modular system supports creative video wall design and simplifies specification
- Standard, off-the-shelf solution set means product is stockable and ready to ship – no custom lead times

#### **SPECIFICATIONS**

| Model    | Configuration | Height<br>(A)    | Width<br>(B)       | Depth Range<br>(C)           | Depth Range<br>with Display | Plumb<br>Adjustment | Mounting Point<br>Distance (D) | Center Opening<br>(E) |
|----------|---------------|------------------|--------------------|------------------------------|-----------------------------|---------------------|--------------------------------|-----------------------|
| TIL1X2PT | 1x2           | 26.41" (671 mm)  | 23.78"<br>(604 mm) | 1.09 - 1.84"<br>(28 - 47 mm) | 3.59- 5.34"<br>(92-110 mm)  | 0.75"<br>(19 mm)    | 12.04" (306 mm)                | 17.6" ( 447 mm)       |
| TIL1X3PT | 1x3           | 39.8" (1011 mm)  |                    |                              |                             |                     | 25.43" (646 mm)                | 30.99" (787 mm)       |
| TIL1X4PT | 1x4           | 53.19" (1351 mm) |                    |                              |                             |                     | 38.82" (986 mm)                | 44.39" (1128 mm)      |