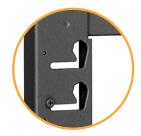

- Integrated plumb adjust of 0.75" (19 mm) compensates for imperfections in the wall
- Depth range including panel between 3.59 4.34
   (91 110 mm) for low-profile result
- Keyhole slots allow for fast and easy mount installation
- Offset display mounting slots protect LED sides from damaging friction
- Modular system supports creative video wall design and simplifies specification
- Standard, off-the-shelf solution set means product is stockable and ready to ship – no custom lead times

#### **SPECIFICATIONS**

| Model    | Configuration | Height<br>(A)    | Width<br>(B)       | Depth Range<br>(C)           | Depth Range<br>with Display | Plumb<br>Adjustment | Mounting Point<br>Distance (D) | Center Opening<br>(E) |
|----------|---------------|------------------|--------------------|------------------------------|-----------------------------|---------------------|--------------------------------|-----------------------|
| TIL1X2PT | 1x2           | 26.41" (671 mm)  | 23.78"<br>(604 mm) | 1.09 - 1.84"<br>(28 - 47 mm) | 3.59- 5.34"<br>(92-110 mm)  | 0.75"<br>(19 mm)    | 12.04" (306 mm)                | 17.6" ( 447 mm)       |
| TIL1X3PT | 1x3           | 39.8" (1011 mm)  |                    |                              |                             |                     | 25.43" (646 mm)                | 30.99" (787 mm)       |
| TIL1X4PT | 1x4           | 53.19" (1351 mm) |                    |                              |                             |                     | 38.82" (986 mm)                | 44.39" (1128 mm)      |