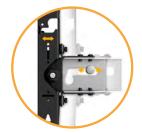

### TiLED™ Leyard TVF Series

EASY TO SPECIFY.

EASY TO ORDER.

**EASY TO INSTALL.** 

X-axis lateral shift adjustments enables perfect LED positioning

Y-axis vertical shift adjustments provide perfect cabinet-tocabinet alignment

Z-axis plumb adjustments compensate for wall imperfections to achieve perfectly flat mounting surfaces

Friendly Clearances provide the needed freedom for aligning fine pixel pitch LED displays

Low-profile design accommodates minimum depth wall requirements

Side Lock Screws lockout LED configuration eliminating cabinet movement