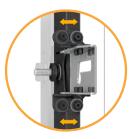

### TiLED™ Leyard TVF Series

EASY TO SPECIFY.

EASY TO ORDER.

**EASY TO INSTALL.** 

X-axis lateral shift adjustments enables perfect LED positioning

Y-axis vertical shift adjustments provide perfect cabinet-tocabinet alignment

Z-axis plumb adjustments compensate for wall imperfections to achieve perfectly flat mounting surfaces

Friendly Clearances provide the needed freedom for aligning fine pixel pitch LED displays

Low-profile design accommodates minimum depth wall requirements

Side Lock Screws lockout LED configuration eliminating cabinet movement