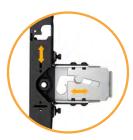

### **Limitless Effortless Design**

FOR LEYARD TVF SERIES SERIES

Chief's new TiLED™ Series is a modular, LED mounting system designed to support creative video wall configurations and simplify specification. The system includes three mounts supporting 2, 3 or 4 LED displays that connect together to form a continuous video wall.

- Integrated plumb adjust of 0.75" (19 mm) compensates for imperfections in the wall
- Depth range including panel between 3.59 4.34
   (91 110 mm) for low-profile result
- Keyhole slots allow for fast and easy mount installation
- Offset display mounting slots protect LED sides from damaging friction
- Modular system supports creative video wall design and simplifies specification
- Standard, off-the-shelf solution set means product is stockable and ready to ship – no custom lead times