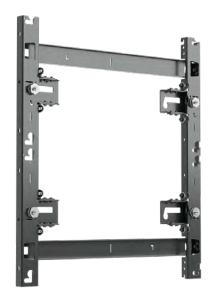

### TiLED™ Leyard TVF Series

EASY TO SPECIFY.

EASY TO ORDER.

**EASY TO INSTALL.** 

X-axis lateral shift adjustments enables perfect LED positioning

Y-axis vertical shift adjustments provide perfect cabinet-tocabinet alignment

Z-axis plumb adjustments compensate for wall imperfections to achieve perfectly flat mounting surfaces

Friendly Clearances provide the needed freedom for aligning fine pixel pitch LED displays

Low-profile design accommodates minimum depth wall requirements

Side Lock Screws lockout LED configuration eliminating cabinet movement