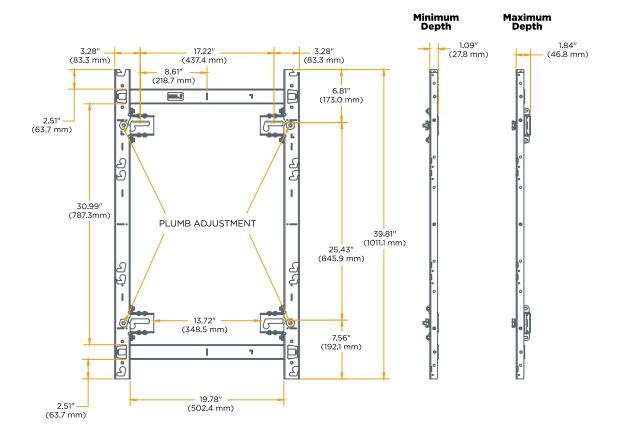

#### **SPECIFICATIONS**

| Model    | Configuration | Height<br>(A)    | Width<br>(B)       | Depth Range<br>(C)           | Depth Range<br>with Display | Plumb<br>Adjustment | Mounting Point<br>Distance (D) | Center Opening<br>(E) |
|----------|---------------|------------------|--------------------|------------------------------|-----------------------------|---------------------|--------------------------------|-----------------------|
| TIL1X2PT | 1x2           | 26.41" (671 mm)  | 23.78"<br>(604 mm) | 1.09 - 1.84"<br>(28 - 47 mm) | 3.59- 5.34"<br>(92-110 mm)  | 0.75"<br>(19 mm)    | 12.04" (306 mm)                | 17.6" ( 447 mm)       |
| TIL1X3PT | 1x3           | 39.8" (1011 mm)  |                    |                              |                             |                     | 25.43" (646 mm)                | 30.99" (787 mm)       |
| TIL1X4PT | 1x4           | 53.19" (1351 mm) |                    |                              |                             |                     | 38.82" (986 mm)                | 44.39" (1128 mm)      |