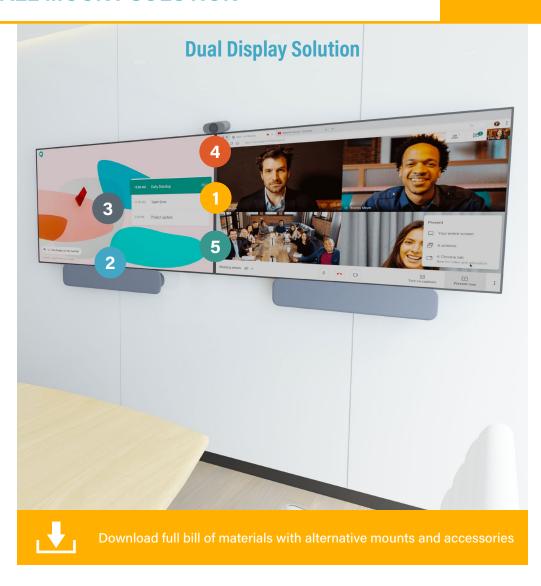

## **GOOGLE MEET SERIES ONE ROOM KITS WALL MOUNT SOLUTION**

| THIS SOLUTION INCLUDES: |            |        |                                                          |
|-------------------------|------------|--------|----------------------------------------------------------|
|                         |            | MODEL# | DESCRIPTION                                              |
| 1                       | Wall Mount | XTM1U  | X-Large Fusion™ Micro-Adjustable<br>Tilt Wall Mount      |
| 2                       | Accessory  | FCA842 | Fusion™ Center Speaker Bracket,<br>Extra-Large           |
| 3                       | Accessory  | CSPR   | Proximity® CSPR<br>Component Storage Panel               |
| 4                       | Accessory  | FCA813 | Fusion™ Low-Profile Above/Below<br>Shelf for XL Displays |
| 5                       | Accessory  | FCK016 | Fusion™ Connector Kit - 16″                              |
| 3 CSPR 2 FCA842         |            |        | TM1U 5 FCK016 4 FCA813                                   |
|                         | _          |        |                                                          |