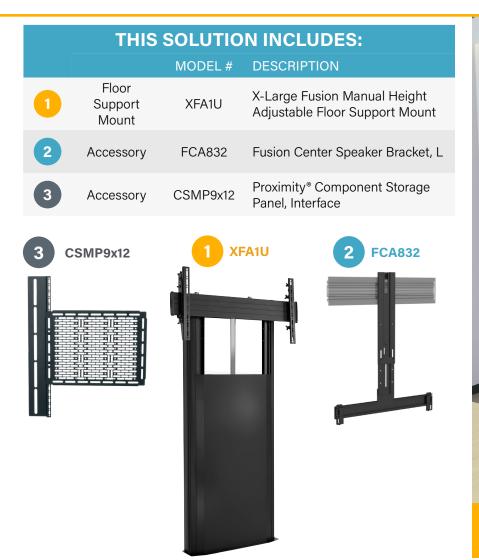

## **GOOGLE MEET SERIES ONE ROOM KITS FLOOR SUPPORT MOUNT SOLUTION**

## **Single Display Solution** Team Sync 3 Project update 2

wnload full bill of materials with alternative mounts and accessories

CONTACT US

A brand of **Clegrand** 

INSTALLER INSPIRED | legrandav.com

©2021 Legrand AV Inc. 200804 Rev B 4/21 Chief is a registered trademark of Legrand AV Inc. All other brand names or marks are used for identification purposes and are trademarks of their respective owners. All patents are protected under existing designations. Other patents pending.