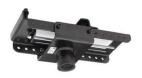

### **OVERVIEW**

The VCTU Extra-Large Universal Tool-Free Projector Mount was designed to install quickly while maintaining a sleek aesthetic. Lighter and slimmer than its predecessor, the VCM, the VCT works well with laser projectors between 50-150 lbs (22.7–68 kg). Tool-free MicroZone adjustment ensures accurate and reliable image registration.

### **FEATURES**

- Low profile
- The new VCT is 30% slimmer than the VCM mount
- Lightweight
- The new VCT is 25% lighter than the VCM mount
- Sleek aesthetic
  - Matching knobs and hardware
  - Available in black and white finish options
- Tool-free MicroZone+ pitch adjustment
  - The fine tune pitch adjustment has a 100:1 gear ratio for precise image alignment
  - Can be hand adjusted using the tool-free knob or driven with a 1/2" (13mm) socket
  - PrecisionSet<sup>™</sup> technology to lock in pitch adjustments
- Tool-free MicroZone<sup>™</sup> roll and yaw adjustments
- Gear driven tool-free knob adjustments
- Lockout nuts enable additional image lock security
- Universal interface
- Universal plate is sized to accommodate most patterns within footprint
- Short attachment legs reduce clutter for smaller projector installation patterns
- Long attachment legs extend reach for larger projector installation patterns
- Custom interfaces also available