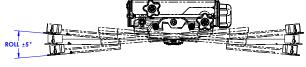

Tool-free MicroZone™ Adjustments

# **SPECIFICATIONS**

| ADJUSTMENTS     | Micro Roll +/- 5°, Micro Pitch +/- 20°, Micro Yaw +/- 10°, Macro Yaw 360° |
|-----------------|---------------------------------------------------------------------------|
| CERTIFICATIONS  | TÜV Certified, UL Listed                                                  |
| COLOR           | Black                                                                     |
| SOLUTION TYPE   | Universal                                                                 |
| WEIGHT CAPACITY | 150 lbs (68 kg)                                                           |