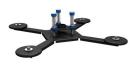

### **OVERVIEW**

The VCTU Extra-Large Universal Tool-Free Projector Mount was designed to install quickly while maintaining a sleek aesthetic. Lighter and slimmer than its predecessor, the VCM, the VCT works well with laser projectors between 50-150 lbs (22.7–68 kg). Tool-free MicroZone adjustment ensures accurate and reliable image registration.

### **FEATURES**

- Low profile
- The new VCT is 30% slimmer than the VCM mount
- Lightweight
- The new VCT is 25% lighter than the VCM mount
- Sleek aesthetic
  - Matching knobs and hardware
  - Available in black and white finish options
- Tool-free MicroZone+ pitch adjustment
  - The fine tune pitch adjustment has a 100:1 gear ratio for precise image alignment
  - Can be hand adjusted using the tool-free knob or driven with a 1/2" (13mm) socket
  - PrecisionSet<sup>™</sup> technology to lock in pitch adjustments
- Tool-free MicroZone<sup>™</sup> roll and yaw adjustments
- Gear driven tool-free knob adjustments
- Lockout nuts enable additional image lock security
- Universal interface
- Universal plate is sized to accommodate most patterns within footprint
- Short attachment legs reduce clutter for smaller projector installation patterns
- Long attachment legs extend reach for larger projector installation patterns
- Custom interfaces also available

Tool-free MicroZone™ Adjustments

# EXTRA-LARGE UNIVERSAL TOOL-FREE PROJECTOR MOUNT