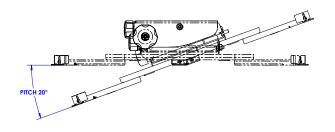

# **SPECIFICATIONS**

| ADJUSTMENTS     | Micro Roll +/- 5°, Micro Pitch +/- 20°, Micro Yaw +/- 10°, Macro Yaw 360° |
|-----------------|---------------------------------------------------------------------------|
| CERTIFICATIONS  | TÜV Certified, UL Listed                                                  |
| COLOR           | Black                                                                     |
| SOLUTION TYPE   | Universal                                                                 |
| WEIGHT CAPACITY | 150 lbs (68 kg)                                                           |