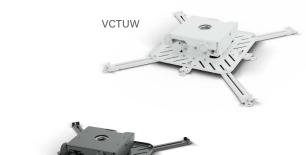

### **OVERVIEW**

The VCTU Extra-Large Universal Tool-Free Projector Mount was designed to install quickly while maintaining a sleek aesthetic. Lighter and slimmer than its predecessor, the VCM, the VCT works well with laser projectors between 50-150 lbs (22.7–68 kg). Tool-free MicroZone adjustment ensures accurate and reliable image registration.

### **FEATURES**

- Low profile
- The new VCT is 30% slimmer than the VCM mount
- Lightweight
- The new VCT is 25% lighter than the VCM mount
- Sleek aesthetic
  - Matching knobs and hardware
  - Available in black and white finish options
- Tool-free MicroZone+ pitch adjustment
  - The fine tune pitch adjustment has a 100:1 gear ratio for precise image alignment
  - Can be hand adjusted using the tool-free knob or driven with a 1/2" (13mm) socket
  - PrecisionSet<sup>™</sup> technology to lock in pitch adjustments
- Tool-free MicroZone<sup>™</sup> roll and yaw adjustments
- Gear driven tool-free knob adjustments
- Lockout nuts enable additional image lock security
- Universal interface
- Universal plate is sized to accommodate most patterns within footprint
- Short attachment legs reduce clutter for smaller projector installation patterns
- Long attachment legs extend reach for larger projector installation patterns
- Custom interfaces also available