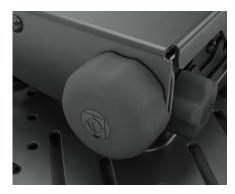

knobs and hardware
  - Available in black and white finish options
- Tool-free MicroZone+ pitch adjustment
  - The fine tune pitch adjustment has a 100:1 gear ratio for precise image alignment
  - Can be hand adjusted using the tool-free knob or driven with a 1/2" (13mm) socket
  - PrecisionSet<sup>™</sup> technology to lock in pitch adjustments
- Tool-free MicroZone<sup>™</sup> roll and yaw adjustments
- Gear driven tool-free knob adjustments
- Lockout nuts enable additional image lock security
- Universal interface
- Universal plate is sized to accommodate most patterns within footprint
- Short attachment legs reduce clutter for smaller projector installation patterns
- Long attachment legs extend reach for larger projector installation patterns
- Custom interfaces also available









Tool-free MicroZone™ Adjustments



# EXTRA-LARGE UNIVERSAL TOOL-FREE PROJECTOR MOUNT

## **ACCESSORIES**



CMA348
Large Venue Vibration
Isolating Coupler,
Black or White



**PG4A**Extra-Large Venue Projector
Guard, Black or White



EXTENSION (FIXED)
Speed-Connect Fixed
Extension Column



EXTENSION (ADJUSTABLE) Speed-Connect Adjustable Columns



**EXTENSION** ADAPTERS



STRUCTURAL ADAPTERS



**CEILING PLATES** 

# **SPECIFICATIONS**

| ADJUSTMENTS     | Micro Roll +/- 5°, Micro Pitch +/- 20°, Micro Yaw +/- 10°, Macro Yaw 360° |
|-----------------|---------------------------------------------------------------------------|
| CERTIFICATIONS  | TÜV Certified, UL Listed                                                  |
| COLOR           | Black