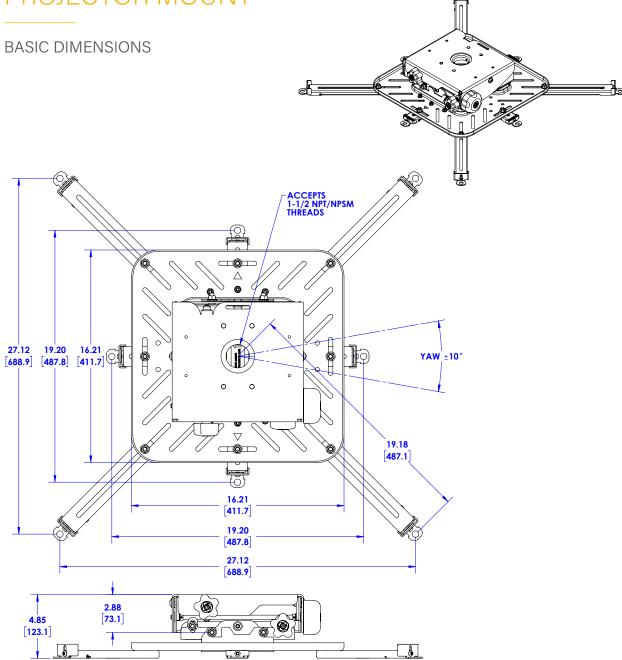

# **SPECIFICATIONS**

| ADJUSTMENTS     | Micro Roll +/- 5°, Micro Pitch +/- 20°, Micro Yaw +/- 10°, Macro Yaw 360° |
|-----------------|---------------------------------------------------------------------------|
| CERTIFICATIONS  | TÜV Certified, UL Listed                                                  |
| COLOR           | Black                                                                     |
| SOLUTION TYPE   | Universal                                                                 |
| WEIGHT CAPACITY | 150 lbs (68 kg)                                                           |