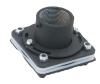

l-free MicroZone<sup>™</sup> roll and yaw adjustments
- Gear driven tool-free knob adjustments
- Lockout nuts enable additional image lock security
- Universal interface
- Universal plate is sized to accommodate most patterns within footprint
- Short attachment legs reduce clutter for smaller projector installation patterns
- Long attachment legs extend reach for larger projector installation patterns
- Custom interfaces also available









Tool-free MicroZone™ Adjustments



# EXTRA-LARGE UNIVERSAL TOOL-FREE PROJECTOR MOUNT

## **ACCESSORIES**



CMA348
Large Venue Vibration
Isolating Coupler,
Black or White



**PG4A**Extra-Large Venue Projector
Guard, Black or White



EXTENSION (FIXED)
Speed-Connect Fixed
Extension Column



EXTENSION (ADJUSTABLE) Speed-Connect Adjustable Columns



**EXTENSION** ADAPTERS



STRUCTURAL ADAPTERS



**CEILING PLATES** 

# **SPECIFICATIONS**

| ADJUSTMENTS     | Micro Roll +/- 5°, Micro Pitch +/- 20°, Micro Yaw +/- 10°, Macro Yaw 360° |
|-----------------|---------------------------------------------------------------------------|
| CERTIFICATIONS  | TÜV Certified, UL Listed                                                  |
| COLOR           | Black                                                                     |
| SOLUTION TYPE   | Universal                                                                 |
| WEIGHT CAPACITY | 150 lbs (68 kg)                                                           |







EXTRA-LARGE
UNIVERSAL TOOL-FREE
PROJECTOR MOUNT



LEGRAND | AV COMMERCIAL BRANDS

C2G | Chief | Da-Lite | Luxul | Middle A