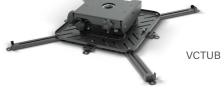

### **OVERVIEW**

The VCTU Extra-Large Universal Tool-Free Projector Mount was designed to install quickly while maintaining a sleek aesthetic. Lighter and slimmer than its predecessor, the VCM, the VCT works well with laser projectors between 50-150 lbs (22.7–68 kg). Tool-free MicroZone adjustment ensures accurate and reliable image registration.

### **FEATURES**

- Low profile
- The new VCT is 30% slimmer than the VCM mount
- Lightweight
- The new VCT is 25% lighter than the VCM mount
- Sleek aesthetic
  - Matching knobs and hardware
  - Available in black and white finish options
- Tool-free MicroZone+ pitch adjustment
  - The fine tune pitch adjustment has a 100:1 gear ratio for precise image alignment
  - Can be hand adjusted using the tool-free knob or driven with a 1/2" (13mm) socket
  - PrecisionSet<sup>™</sup> technology to lock in pitch adjustments
- Tool-free MicroZone<sup>™</sup> roll and yaw adjustments
- Gear driven tool-free knob adjustments
- Lockout nuts enable additional image lock security
- Universal interface
- Universal plate is sized to accommodate most patterns within footprint
- Short attachment legs reduce clutter for smaller projector installation patterns
- Long attachment legs extend reach for larger projector installation patterns
- Custom interfaces also available