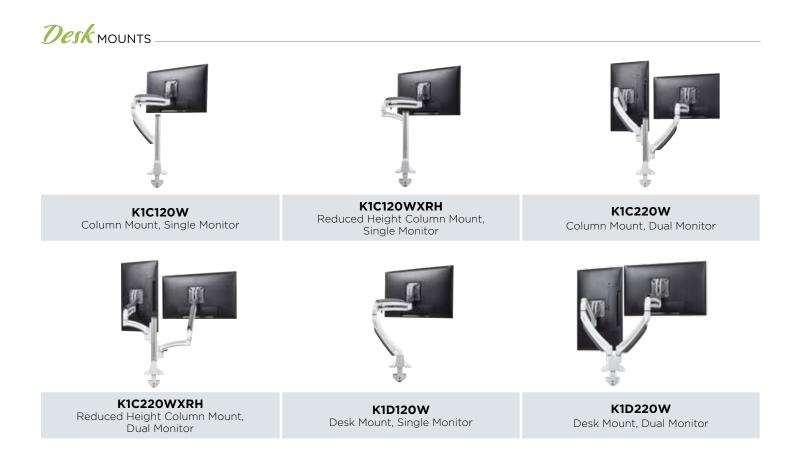

With the Chief Kontour<sup>®</sup> Series, our monitor mounts bring functionality to a workspace while creating a sleek, modern aesthetic. Workstation trends are always changing, and we strive to provide solutions that are contemporary and timely. That's why we're unveiling our new **white Kontour mounts**.

In addition to black and silver, our most popular desk and wall mounts and accessories are now available in white to create a crisp, clean design.