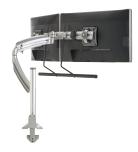

## **K1 Series** For dynamic height adjustment using gas spring technology.

K1C120SXF1 SINGLE K1 MOUNT with BRACKET

K1C210SXF1 DUAL K1 MOUNT with BRACKET

K1C220SXF1 DUAL K1 MOUNT with BRACKET

K1C22HSXF1 ARRAY K2 MOUNT with BRACKET

## **K2 Series** For heavy-duty screen placement to create clean and functional work environments.

K2C120SXF1 SINGLE K2 MOUNT with BRACKET

K2C220SXF1 DUAL K2 MOUNT with BRACKET

K2C22HSXF1 ARRAY K2 MOUNT with BRACKET