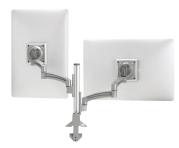

## **K1 Series** For dynamic height adjustment using gas spring technology.

K1C120SXF1 SINGLE K1 MOUNT with BRACKET

K1C210SXF1 DUAL K1 MOUNT with BRACKET

K1C220SXF1 DUAL K1 MOUNT with BRACKET

K1C22HSXF1 ARRAY K2 MOUNT with BRACKET

## **K2 Series** For heavy-duty screen placement to create clean and functional work environments.

K2C120SXF1 SINGLE K2 MOUNT with BRACKET

K2C220SXF1 DUAL K2 MOUNT with BRACKET

K2C22HSXF1 ARRAY K2 MOUNT with BRACKET