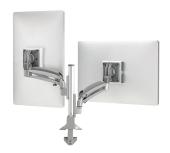

## **K1 Series** For dynamic height adjustment using gas spring technology.

K1C120SXF1 SINGLE K1 MOUNT with BRACKET

K1C210SXF1 DUAL K1 MOUNT with BRACKET

K1C220SXF1 DUAL K1 MOUNT with BRACKET

K1C22HSXF1 ARRAY K2 MOUNT with BRACKET

## **K2 Series** For heavy-duty screen placement to create clean and functional work environments.

K2C120SXF1 SINGLE K2 MOUNT with BRACKET

K2C220SXF1 DUAL K2 MOUNT with BRACKET

K2C22HSXF1 ARRAY K2 MOUNT with BRACKET