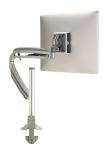

## **K1 Series** For dynamic height adjustment using gas spring technology.

K1C120SXF1 SINGLE K1 MOUNT with BRACKET

K1C210SXF1 DUAL K1 MOUNT with BRACKET

K1C220SXF1 DUAL K1 MOUNT with BRACKET

K1C22HSXF1 ARRAY K2 MOUNT with BRACKET

## **K2 Series** For heavy-duty screen placement to create clean and functional work environments.

K2C120SXF1 SINGLE K2 MOUNT with BRACKET

K2C220SXF1 DUAL K2 MOUNT with BRACKET

K2C22HSXF1 ARRAY K2 MOUNT with BRACKET