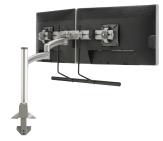

## **K1 Series** For dynamic height adjustment using gas spring technology.

K1C120SXF1 SINGLE K1 MOUNT with BRACKET

K1C210SXF1 DUAL K1 MOUNT with BRACKET

K1C220SXF1 DUAL K1 MOUNT with BRACKET

K1C22HSXF1 ARRAY K2 MOUNT with BRACKET

## **K2 Series** For heavy-duty screen placement to create clean and functional work environments.

K2C120SXF1 SINGLE K2 MOUNT with BRACKET

K2C220SXF1 DUAL K2 MOUNT with BRACKET

K2C22HSXF1 ARRAY K2 MOUNT with BRACKET