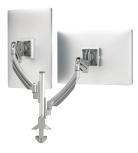

## **K1 Series** For dynamic height adjustment using gas spring technology.

K1C120SXF1 SINGLE K1 MOUNT with BRACKET

K1C210SXF1 DUAL K1 MOUNT with BRACKET

K1C220SXF1 DUAL K1 MOUNT with BRACKET

K1C22HSXF1 ARRAY K2 MOUNT with BRACKET

## **K2 Series** For heavy-duty screen placement to create clean and functional work environments.

K2C120SXF1 SINGLE K2 MOUNT with BRACKET

K2C220SXF1 DUAL K2 MOUNT with BRACKET

K2C22HSXF1 ARRAY K2 MOUNT with BRACKET