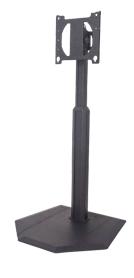

#### **SPECIFICATIONS**

| Tilt                                                   | +/- 15 degrees                                    |
|--------------------------------------------------------|---------------------------------------------------|
| Height Adjustment<br>(from center of display to floor) | 45-72" (114 – 183 cm) in<br>1" (25 mm) increments |
| Weight Capacity                                        | 200 lbs. (90.7 kg)                                |
| Orientation                                            | portrait and landscape                            |
| Mounting Pattern                                       | 200 x 200 – 860 x 515 mm                          |
| Base Dimensions                                        | 35.95 x 33.5" (913 x 851 mm)                      |