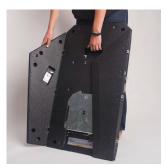

### PORTABLE FLAT PANEL STAND SPECIFICATIONS

The PRSU Portable Flat Panel Stand was designed for every stage of use from storage to transport to set up to teardown. No tools are needed, and most people can set it up in under two minutes, even the first time. The rugged design can withstand the wear and tear that is commonplace in the rental and staging market. The PRSU also breaks down and folds up for easy space savings and can be stored in a customized, wheeled case accessory.

#### **FEATURES**

- Fast set up and tear down
- Intuitive, tool-less installation
- Rugged design withstands heavy use
- Folds up for easy transport and storage
- Integrated cable management
- Available accessories
- Supports padlock security