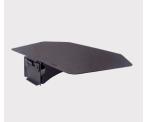

#### **ACCESSORIES**

Get the most out of the storage features of the PRSU with the PAC900 accessory case

- Includes handles and 4 wheels for easy transportation
- Stack up to four high Put away and pull out parts of stand in the order needed
- Rugged design
- Overall dimensions: 13.94 x 58.25 x 21.25" (354 x 1480 x 540 mm)