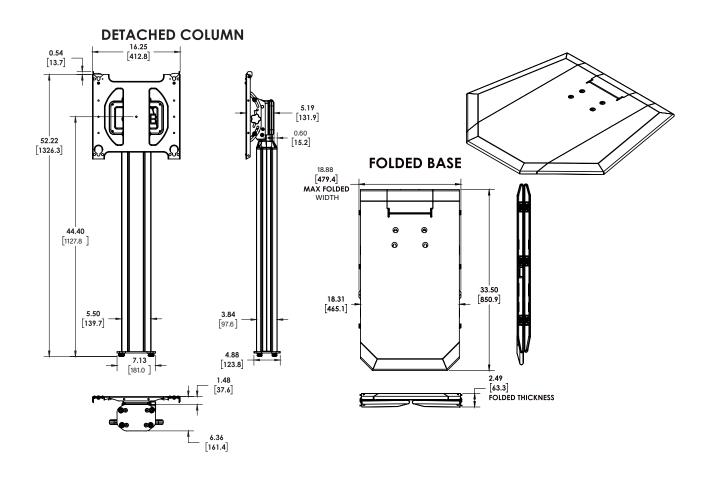

### PORTABLE FLAT PANEL STAND SPECIFICATIONS

The PRSU Portable Flat Panel Stand was designed for every stage of use from storage to transport to set up to teardown. No tools are needed, and most people can set it up in under two minutes, even the first time. The rugged design can withstand the wear and tear that is commonplace in the rental and staging market. The PRSU also breaks down and folds up for easy space savings and can be stored in a customized, wheeled case accessory.

#### **SPECIFICATIONS**

| Tilt                                                   | +/- 15 degrees                                    |
|--------------------------------------------------------|---------------------------------------------------|
| Height Adjustment<br>(from center of display to floor) | 45-72" (114 – 183 cm) in<br>1" (25 mm) increments |
| Weight Capacity                                        | 200 lbs. (90.7 kg)                                |
| Orientation                                            | portrait and landscape                            |
| Mounting Pattern                                       | 200 x 200 – 860 x 515 mm                          |
| Base Dimensions                                        | 35.95 x 33.5" (913 x 851 mm)                      |