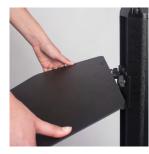

PAC900

The PAC910 Portable Flat Panel Stand Shelf is as durable as the stand and designed for fast, tool-less installation and removal.

- Zip tie anchor points for securing cables. Tie down strap for securing equipment
- Mounts directly to stand lower column at any height along the channel
- Weight capacity of 25 lbs (11.3 kg)
- Overall dimensions: 3.21 x 18 x 12.12" (82 x 457 x 308 mm)

PAC910