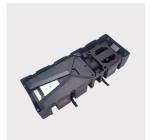

#### **ACCESSORIES**

Get the most out of the storage features of the PRSU with the PAC900 accessory case

- Includes handles and 4 wheels for easy transportation
- Stack up to four high Put away and pull out parts of stand in the order needed
- Rugged design
- Overall dimensions: 13.94 x 58.25 x 21.25" (354 x 1480 x 540 mm)

PAC900

The PAC910 Portable Flat Panel Stand Shelf is as durable as the stand and designed for fast, tool-less installation and removal.

- Zip tie anchor points for securing cables. Tie down strap for securing equipment
- Mounts directly to stand lower column at any height along the channel
- Weight capacity of 25 lbs (11.3 kg)
- Overall dimensions: 3.21 x 18 x 12.12" (82 x 457 x 308 mm)