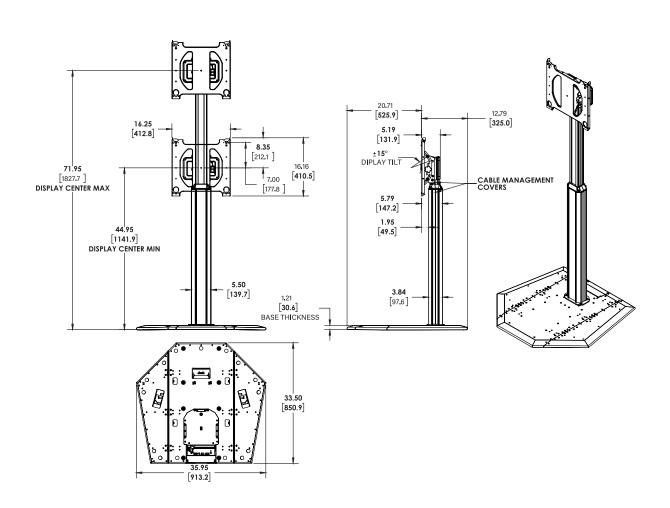

#### **SPECIFICATIONS**

| Tilt                                                   | +/- 15 degrees                                    |
|--------------------------------------------------------|---------------------------------------------------|
| Height Adjustment<br>(from center of display to floor) | 45-72" (114 – 183 cm) in<br>1" (25 mm) increments |
| Weight Capacity                                        | 200 lbs. (90.7 kg)                                |
| Orientation                                            | portrait and landscape                            |
| Mounting Pattern                                       | 200 x 200 – 860 x 515 mm                          |
| Base Dimensions                                        | 35.95 x 33.5" (913 x 851 mm)                      |