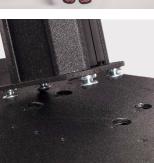

#### **SPECIFICATIONS**

| Tilt                                                   | +/- 15 degrees                                    |
|--------------------------------------------------------|---------------------------------------------------|
| Height Adjustment<br>(from center of display to floor) | 45-72" (114 – 183 cm) in<br>1" (25 mm) increments |
| Weight Capacity                                        | 200 lbs. (90.7 kg)                                |
| Orientation                                            | portrait and landscape                            |
| Mounting Pattern                                       | 200 x 200 – 860 x 515 mm                          |
| Base Dimensions                                        | 35.95 x 33.5" (913 x 851 mm)                      |