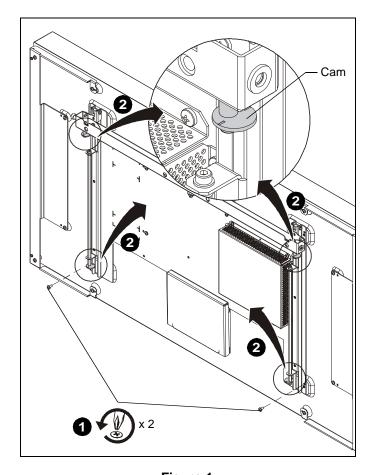

# **ASSEMBLY AND INSTALLATION**

- Remove one Phillips head screw from the bottom of each vertical bracket on display. (See Figure 1)
- Adjust cam at top and bottom of each vertical bracket (following instructions included with the LX46HD-L) so the cams don't interfere when attaching the FHB interface brackets (A and B). (See Figure 1)

Figure 1

- 3. Attach bottom of interface brackets (A and B) to display's vertical uprights using two M4 x 8mm Phillips head machine screws (D) through front of bracket and into back of bracket. (See Figure 2)
- Attach top of interface brackets (A and B) to display's vertical uprights using two M8 Nylock nuts (C) on the studs located on back of brackets. (See Figure 2)