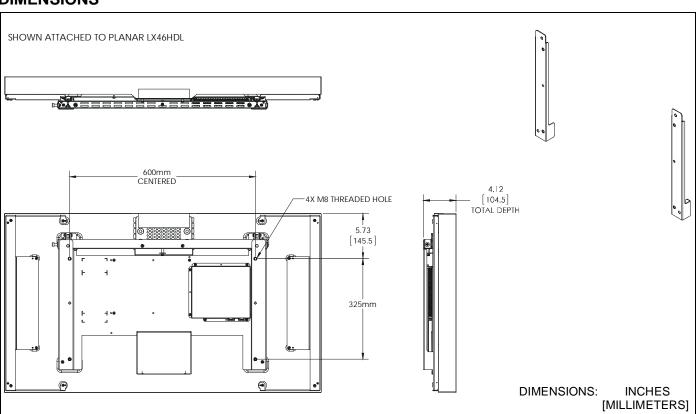

imes the combined weight of all equipment. Reinforce the structure as required before installing the component.



**WARNING:** Exceeding the weight capacity can result in serious personal injury or damage to equipment! The FHB3039-5039-7039 is for use ONLY with the Planar LX46HD-L model display.



**WARNING:** Use this mounting system only for its intended use as described in these instructions. Do not use attachments not recommended by the manufacturer.



**WARNING:** Never operate this mounting system if it is damaged. Return the mounting system to a service center for examination and repair.



WARNING: Do not use this product outdoors.

**IMPORTANT!:** The FHB3039-5039-7039 is for use ONLY with the Planar LX46HD-L model display.

## --SAVE THESE INSTRUCTIONS--

#### **DIMENSIONS**



Installation Instructions FHB3039/5039/7039

## **TOOLS / PARTS FOR INSTALLATION**



# **ASSEMBLY AND INSTALLATION**

- Remove one Phillips head screw from the bottom of each vertical bracket on display. (See Figure 1)
- Adjust cam at top and bottom of each vertical bracket (following instructions included with the LX46HD-L) so the cams don't interfere when attaching the FHB interface brackets (A and B). (See Figure 1)



Figure 1

- 3. Attach bottom of interface brackets (A and B) to display's vertical uprights using two M4 x 8mm Phillips head machine screws (D) through front of bracket and into back of bracket. (See Figure 2)
- Attach top of interface brackets (A and B) to display's vertical uprights using two M8 Nylock nuts (C) on the studs located on back of brackets. (See Figure 2)