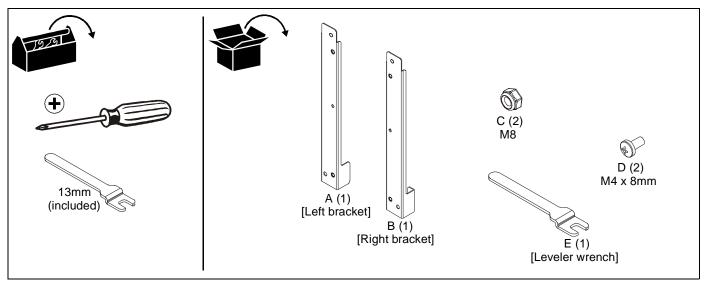

installing the component.



**WARNING:** Exceeding the weight capacity can result in serious personal injury or damage to equipment! The FHB3039-5039-7039 is for use ONLY with the Planar LX46HD-L model display.



**WARNING:** Use this mounting system only for its intended use as described in these instructions. Do not use attachments not recommended by the manufacturer.



**WARNING:** Never operate this mounting system if it is damaged. Return the mounting system to a service center for examination and repair.



WARNING: Do not use this product outdoors.

**IMPORTANT!:** The FHB3039-5039-7039 is for use ONLY with the Planar LX46HD-L model display.

## --SAVE THESE INSTRUCTIONS--

#### **DIMENSIONS**



Installation Instructions FHB3039/5039/7039

## **TOOLS / PARTS FOR INSTALLATION**



# **ASSEMBLY AND INSTALLATION**

- Remove one Phillips head screw from the bottom of each vertical bracket on display. (See Figure 1)
- Adjust cam at top and bottom of each vertical bracket (following instructions included with the LX46HD-L) so the cams don't interfere when attaching the FHB interface brackets (A and B). (See Figure 1)



Figure 1

- 3. Attach bottom of interface brackets (A and B) to display's vertical uprights using two M4 x 8mm Phillips head machine screws (D) through front of bracket and into back of bracket. (See Figure 2)
- Attach top of interface brackets (A and B) to display's vertical uprights using two M8 Nylock nuts (C) on the studs located on back of brackets. (See Figure 2)



Figure 2

Complete the installation following the mount installation instructions.