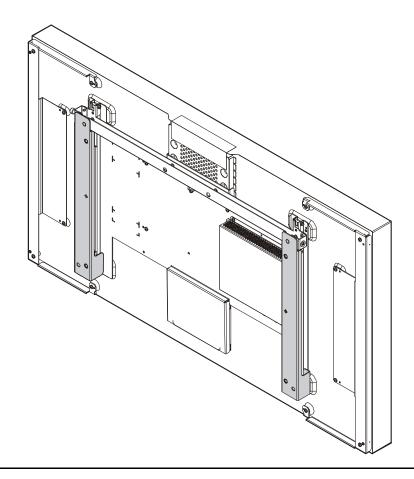

# **ASSEMBLY AND INSTALLATION**

- Remove one Phillips head screw from the bottom of each vertical bracket on display. (See Figure 1)
- Adjust cam at top and bottom of each vertical bracket (following instructions included with the LX46HD-L) so the cams don't interfere when attaching the FHB interface brackets (A and B). (See Figure 1)

Figure 1

- 3. Attach bottom of interface brackets (A and B) to display's vertical uprights using two M4 x 8mm Phillips head machine screws (D) through front of bracket and into back of bracket. (See Figure 2)
- Attach top of interface brackets (A and B) to display's vertical uprights using two M8 Nylock nuts (C) on the studs located on back of brackets. (See Figure 2)