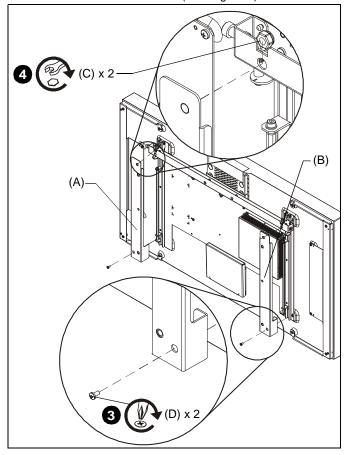

Figure 1

- 3. Attach bottom of interface brackets (A and B) to display's vertical uprights using two M4 x 8mm Phillips head machine screws (D) through front of bracket and into back of bracket. (See Figure 2)
- Attach top of interface brackets (A and B) to display's vertical uprights using two M8 Nylock nuts (C) on the studs located on back of brackets. (See Figure 2)

Figure 2

Complete the installation following the mount installation instructions.

FHB3039/5039/7039 Installation Instructions

Chief, a products division of Milestone AV Technologies

8800-002657 Rev00 ©2014 Milestone AV Technologies www.chiefmfg.com 09/14 USA/International A 6436 City West Parkway, Eden Prairie, MN 55344