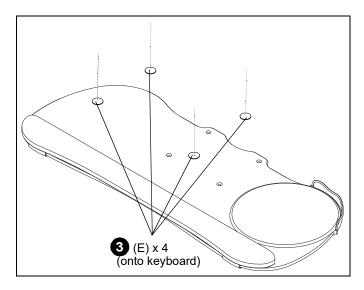

Figure 1

- Attach four anti-slip pads (E) to underside of keyboard. (See Figure 2)
- 4. Place keyboard on top of keyboard tray (A).

Figure 2

KBD-XXX-27F Installation Instructions

Chief, a products division of Milestone AV Technologies