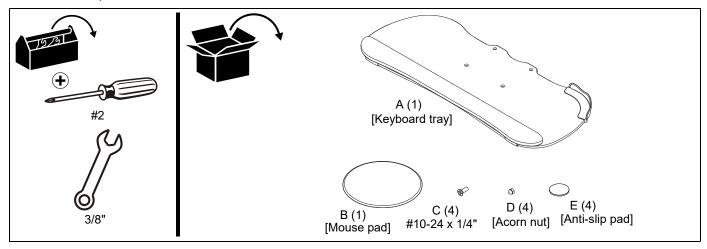

or damage to equipment! It is the installer's responsibility to make sure the combined weight of all components attached to mounting system does not exceed 10 lbs (4.5 kg).



WARNING: Use this mounting system only for its intended use as described in these instructions. Do not use attachments not recommended by the manufacturer.



WARNING: Never operate this mounting system if it is damaged. Return the mounting system to a service center for examination and repair.



WARNING: Do not use this mounting system outdoors.

WARNING: RISK OF INJURY TO PERSONS! Do not use this mounting system / accessory to support video equipment such as televisions or computer monitors.

#### --SAVE THESE INSTRUCTIONS--



Installation Instructions KBD-XXX-27F

### **TOOLS REQUIRED FOR INSTALLATION/PARTS**



## **Assembly And Installation**

- Use four #10-24 x 1/4" Phillips machine screws (C) and four acorn nuts (D) to secure keyboard tray (A) to keyboard mechanism (not included). (See Figure 1)
- 2. Place mouse pad (B) onto keyboard tray (A). (See Figure 1)



Figure 1

- Attach four anti-slip pads (E) to underside of keyboard. (See Figure 2)
- 4. Place keyboard on top of keyboard tray (A).



Figure 2

KBD-XXX-27F Installation Instructions



Chief, a products division of Milestone AV Technologies

8800-003089 Rev00 ©2018 Milestone AV Technologies www.milestone.com 08/18 USA/International A 6436 City Wes

**Europe** 

A 6436 City West Parkway, Eden Prairie, MN 55344

**P** 800.582.6480 / 952.225.6000

**F** 877.894.6918 / 952.894.6918

A Franklinstraat 14, 6003 DK Weert, Netherlands

**P*