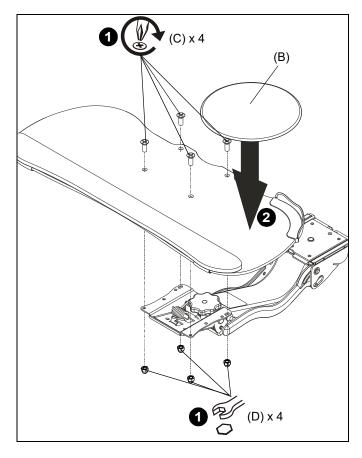

## **Assembly And Installation**

- Use four #10-24 x 1/4" Phillips machine screws (C) and four acorn nuts (D) to secure keyboard tray (A) to keyboard mechanism (not included). (See Figure 1)
- 2. Place mouse pad (B) onto keyboard tray (A). (See Figure 1)

Figure 1

- Attach four anti-slip pads (E) to underside of keyboard. (See Figure 2)
- 4. Place keyboard on top of keyboard tray (A).

Figure 2

KBD-XXX-27F Installation Instructions

Chief, a products division of Milestone AV Technologies