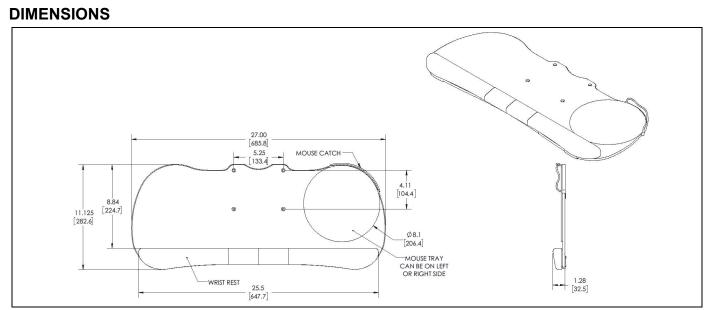

# INSTALLATION INSTRUCTIONS

**Keyboard Trays** 

**KBD-XXX-27F** 

KBD-XXX-27F Installation Instructions