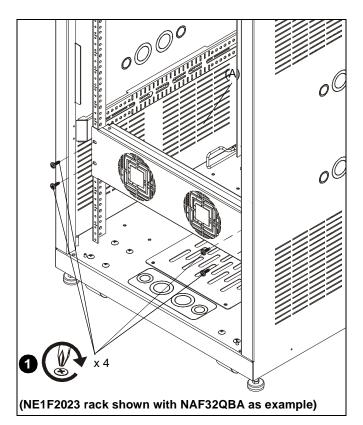

#### ASSEMBLY AND INSTALLATION

- **NOTE:** The NAF31-32-33QBA fan panels are designed for use with 19" wide equipment racks. See the specific installation instructions provided with the rack for additional installation information.
- 1. Attach the fan panel (A) within the rack, using four 10-32 x 3/4" header point Phillips screws (not included). (See Figure 1)

#### Figure 1

- 2. Plug the adapter (C) into the DC power supply (B).
- 3. Plug power supply into back of fan panel (A). (See Figure 2)
- 4. Secure power supply plug using a cable tie (not included) through the cable tie mount. (See Figure 2)