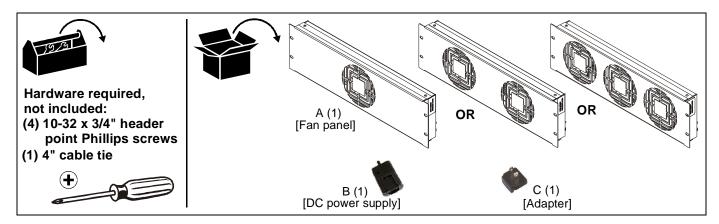

y of the information contained in this document.

Chief® is a registered trademark of Milestone AV Technologies. All rights reserved.

# IMPORTANT WARNINGS AND CAUTIONS!

**WARNING:** A WARNING alerts you to the possibility of serious injury or death if you do not follow the instructions.

### 

**CAUTION:** A CAUTION alerts you to the possibility of damage or destruction of equipment if you do not follow the corresponding instructions.

**WARNING:** Failure to read, thoroughly understand, and follow all instructions can result in serious personal injury, damage to equipment, or voiding of factory warranty! It is the installer's responsibility to make sure all components are properly assembled and installed using the instructions provided.

#### DIMENSIONS



### TOOLS / HARDWARE / PARTS



#### ASSEMBLY AND INSTALLATION

- **NOTE:** The NAF31-32-33QBA fan panels are designed for use with 19" wide equipment racks. See the specific installation instructions provided with the rack for additional installation information.
- 1. Attach the fan panel (A) within the rack, using four 10-32 x 3/4" header point Phillips screws (not included). (See Figure 1)



#### Figure 1

- 2. Plug the adapter (C) into the DC power supply (B).
- 3. Plug power supply into back of fan panel (A). (See Figure 2)
- 4. Secure power supply plug using a cable tie (not included) through the cable tie mount. (See Figure 2)



#### Figure 2

- 5. Plug the power supply into an available outlet.
- 6. Complete the installation following the rack installation instructions.



Chief, a products division of Milest