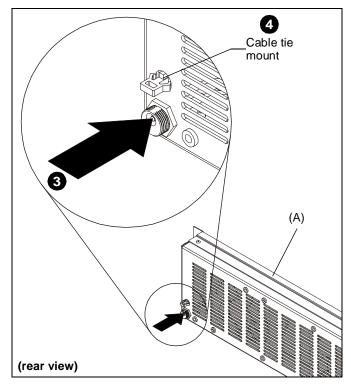

#### Figure 1

- 2. Plug the adapter (C) into the DC power supply (B).
- 3. Plug power supply into back of fan panel (A). (See Figure 2)
- 4. Secure power supply plug using a cable tie (not included) through the cable tie mount. (See Figure 2)

#### Figure 2

- 5. Plug the power supply into an available outlet.
- 6. Complete the installation following the rack installation instructions.

Chief, a products division of Milestone AV Technologies

8800-002909 Rev00 ©2016 Milestone AV Technologies www.milestone.com 12/16