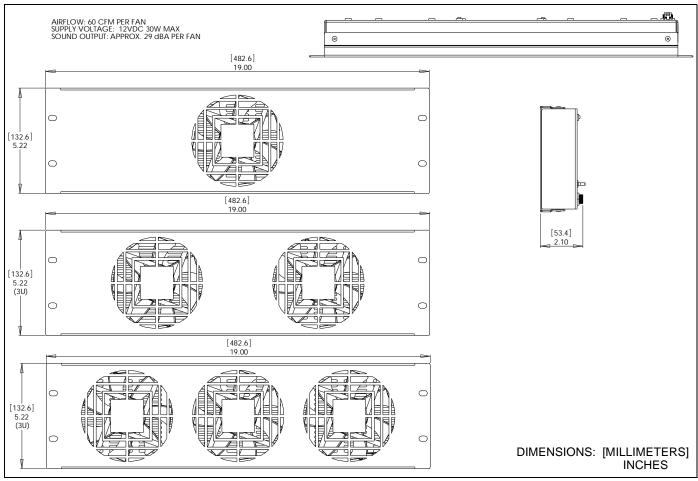

racy, completeness or sufficiency of the information contained in this document.

Chief® is a registered trademark of Milestone AV Technologies. All rights reserved.

# IMPORTANT WARNINGS AND CAUTIONS!

**WARNING:** A WARNING alerts you to the possibility of serious injury or death if you do not follow the instructions.

### 

**CAUTION:** A CAUTION alerts you to the possibility of damage or destruction of equipment if you do not follow the corresponding instructions.

**WARNING:** Failure to read, thoroughly understand, and follow all instructions can result in serious personal injury, damage to equipment, or voiding of factory warranty! It is the installer's responsibility to make sure all components are properly assembled and installed using the instructions provided.

#### DIMENSIONS



### TOOLS / HARDWARE / PARTS



#### ASSEMBLY AND INSTALLATION

- **NOTE:** The NAF31-32-33QBA fan panels are designed for use with 19" wide equipment racks. See the specific installation instructions provided with the rack for additional installation information.
- 1. Attach the fan panel (A) within the rack, using four 10-32 x 3/4" header point Phillips screws (not included). (See Figure 1)



#### Figure 1

- 2. Plug the adapter (C) into the DC power supply (B).
- 3. Plug power supply into back of fan panel (A). (See Figure 2)
- 4. Secure power supply plug using a cable tie (not included) through the cable tie mount. (See Figure 2)



#### Figure 2

- 5. Plug the power supply into an available outlet.
- 6. Complete the installation following the rack installation instructions.



Chie