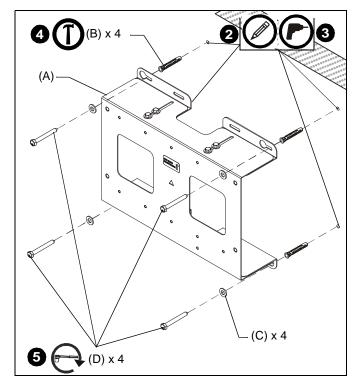

### Installing to a Concrete or Concrete Block Wall

- 1. Determine the center of the whiteboard.
- Using a level, mark the wall above existing whiteboard through four mounting slots in the WBAP2 bracket (A). (See Figure 1)
- 3. Drill one 3/8" x 3-1/2" pilot hole at each marking. (See Figure 1)
- 4. Install an anchor (B) into each pilot hole using a hammer.
- 5. Use four 5/16 x 2-3/4" lag bolts (D) and four spacers (C) to attach WBAP2 bracket (A) to anchors in wall. (See Figure 1)
- 6. Attach projector to WBAP2 following instructions included with projector.
- **NOTE:** The remaining hardware (E and F) may be used in the projector attachment.

Figure 1