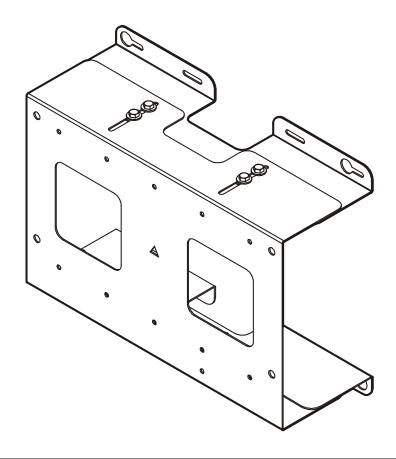

# **Adjustable Depth Whiteboard Mounting Platform**

WBAP2

## INSTALLATION

The WBAP2 whiteboard mounting platform has been designed to be mounted directly onto a concrete or concrete block wall. The WBAP2 is designed to be used exclusively with the Chief WBM2 whiteboard mount and the SMART UX60, UF65 and UF75 short throw projector models.

### Installing to a Concrete or Concrete Block Wall

- 1. Determine the center of the whiteboard.
- Using a level, mark the wall above existing whiteboard through four mounting slots in the WBAP2 bracket (A). (See Figure 1)
- 3. Drill one 3/8" x 3-1/2" pilot hole at each marking. (See Figure 1)
- 4. Install an anchor (B) into each pilot hole using a hammer.
- 5. Use four 5/16 x 2-3/4" lag bolts (D) and four spacers (C) to attach WBAP2 bracket (A) to anchors in wall. (See Figure 1)
- 6. Attach projector to WBAP2 following instructions included with projector.
- **NOTE:** The remaining hardware (E and F) may be used in the projector attachment.