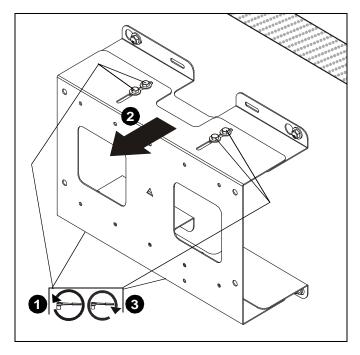

#### Adjustments

1. Loosen hex head screws on top and bottom of WBAP2. (See Figure 2)

Figure 2

- Adjust the WBAP2 to increase depth available in WBAP2 bracket. (See Figure 2)
- 3. Tighten hex head screws on top and bottom of WBAP2 to fasten depth adjustment in place.