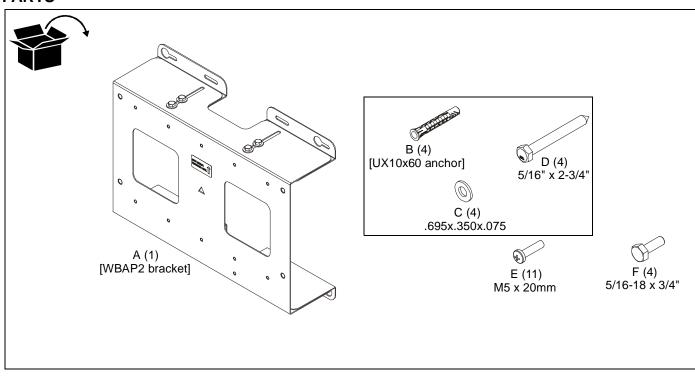

### Installing to a Concrete or Concrete Block Wall

- 1. Determine the center of the whiteboard.
- Using a level, mark the wall above existing whiteboard through four mounting slots in the WBAP2 bracket (A). (See Figure 1)
- 3. Drill one 3/8" x 3-1/2" pilot hole at each marking. (See Figure 1)
- 4. Install an anchor (B) into each pilot hole using a hammer.
- 5. Use four 5/16 x 2-3/4" lag bolts (D) and four spacers (C) to attach WBAP2 bracket (A) to anchors in wall. (See Figure 1)
- 6. Attach projector to WBAP2 following instructions included with projector.
- **NOTE:** The remaining hardware (E and F) may be used in the projector attachment.