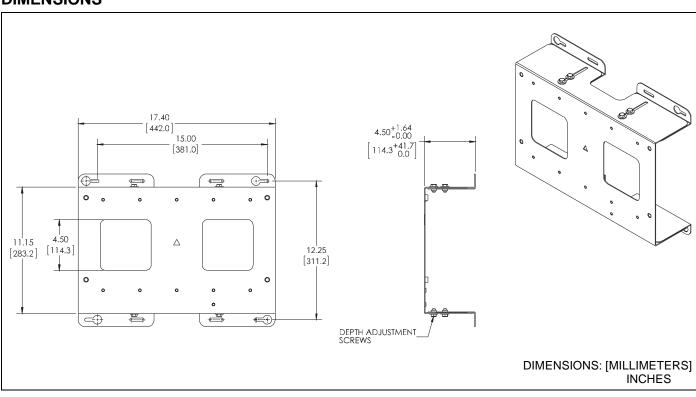

### LEGEND

| G | Tighten Fastener              | Pencil Mark           |
|---|-------------------------------|-----------------------|
|   | Apretar elemento de fijación  | Marcar con lápiz      |
|   | Befestigungsteil festziehen   | Stiftmarkierung       |
|   | Apertar fixador               | Marcar com lápis      |
|   | Serrare il fissaggio          | Segno a matita        |
|   | Bevestiging vastdraaien       | Potloodmerkteken      |
|   | Serrez les fixations          | Marquage au crayon    |
| C | Loosen Fastener               | Drill Hole            |
|   | Aflojar elemento de fijación  | Perforar              |
|   | Befestigungsteil lösen        | Bohrloch              |
|   | Desapertar fixador            | Fazer furo            |
|   | Allentare il fissaggio        | Praticare un foro     |
|   | Bevestiging losdraaien        | Gat boren             |
|   | Desserrez les fixations       | Percez un trou        |
| æ | Phillips Screwdriver          | Open-Ended Wrench     |
|   | Destornillador Phillips       | Llave de boca         |
|   | Kreuzschlitzschraubendreher   | Gabelschlüssel        |
|   | Chave de fendas Phillips      | Chave de bocas        |
|   | Cacciavite a stella           | Chiave a punte aperte |
|   | Kruiskopschroevendraaier      | Steeksleutel          |
|   | Tournevis à pointe cruciforme | Clé à fourche         |