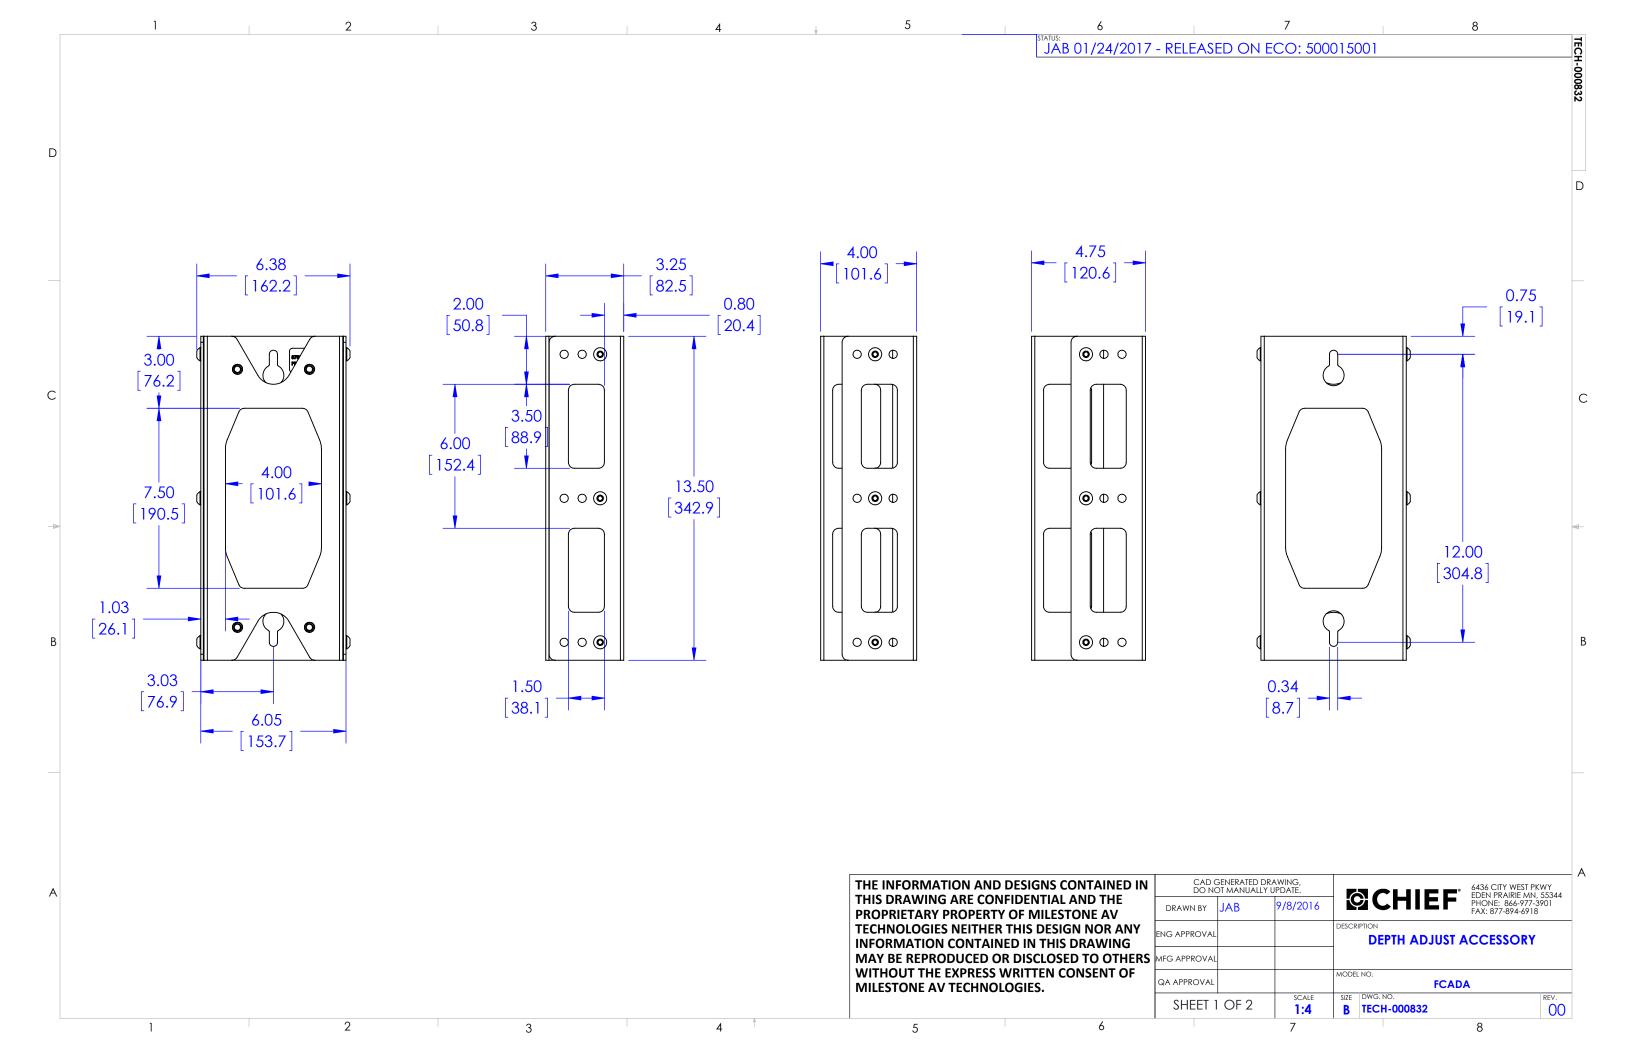

JAB 01/24/2017 - RELEASED ON ECO: 500015001







## SHOWN WITH MTMS1U SOLD SEPARATELY

THE INFORMATION AND DESIGNS CONTAINED IN THIS DRAWING ARE CONFIDENTIAL AND THE PROPRIETARY PROPERTY OF MILESTONE AV TECHNOLOGIES NEITHER THIS DESIGN NOR ANY INFORMATION CONTAINED IN THIS DRAWING MAY BE REPRODUCED OR DISCLOSED TO OTHERS WITHOUT THE EXPRESS WRITTEN CONSENT OF MILESTONE AV TECHNOLOGIES.

| CAD GENERATED DRAWING,<br>DO NOT MANUALLY UPDATE. |     |          |                        |             | 6436 CITY WEST PKWY<br>EDEN PRAIRIE MN, 55344 |  |
|---------------------------------------------------|-----|----------|------------------------|-------------|-----------------------------------------------|--|
| DRAWN BY                                          | JAB | 9/8/2016 | <u> </u>