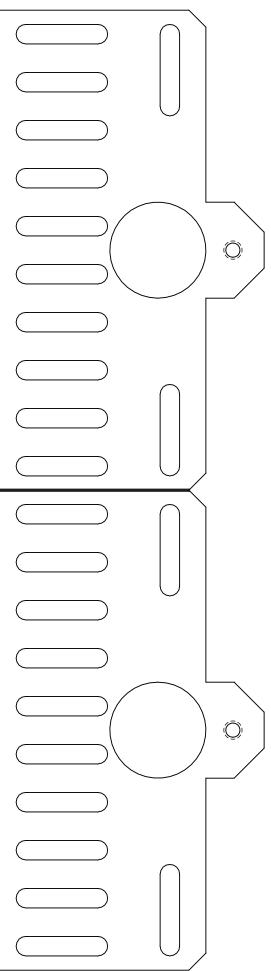

|                                                                            |  | $\bigcirc$ |            | $\bigcirc$ |  |
|----------------------------------------------------------------------------|--|------------|------------|------------|--|
|                                                                            |  | $\bigcap$  |            | $\bigcap$  |  |
|                                                                            |  |            |            |            |  |
| Ó Ó                                                                        |  | $\bigcup$  |            | $\bigcup$  |  |
|                                                                            |  | $\bigcap$  |            | $\bigcap$  |  |
|                                                                            |  |            |            |            |  |
|                                                                            |  | $\bigcirc$ |            | $\bigcirc$ |  |
|                                                                            |  | $\bigcap$  |            | $\bigcap$  |  |
| 1.00 [25.4]                                                                |  |            |            |            |  |
|                                                                            |  |            |            |            |  |
|                                                                            |  | $\bigcirc$ |            |            |  |
|                                                                            |  | $\bigcirc$ |            | $\bigcirc$ |  |
| PRINT AT 100% SCALE ON<br>11X17 (LEDGER) PAPER IN                          |  |            |            |            |  |
| PRINT AT 100% SCALE ON<br>11X17 (LEDGER) PAPER IN<br>LANDSCAPE ORIENTATION |  |            |            |            |  |
| 11X17 (LEDGER) PAPER IN                                                    |  |            |            |            |  |
| 11X17 (LEDGER) PAPER IN                                                    |  |            |            |            |  |
| 11X17 (LEDGER) PAPER IN                                                    |  |            |            |            |  |
| 11X17 (LEDGER) PAPER IN<br>LANDSCAPE ORIENTATION                           |  | $\bigcap$  | $\bigcirc$ |            |  |
| 11X17 (LEDGER) PAPER IN<br>LANDSCAPE ORIENTATION                           |  | $\bigcap$  | $\bigcirc$ |            |  |
| 11X17 (LEDGER) PAPER IN<br>LANDSCAPE ORIENTATION                           |  |            |            |            |  |
| 11X17 (LEDGER) PAPER IN<br>LANDSCAPE ORIENTATION                           |  |            |            |            |  |