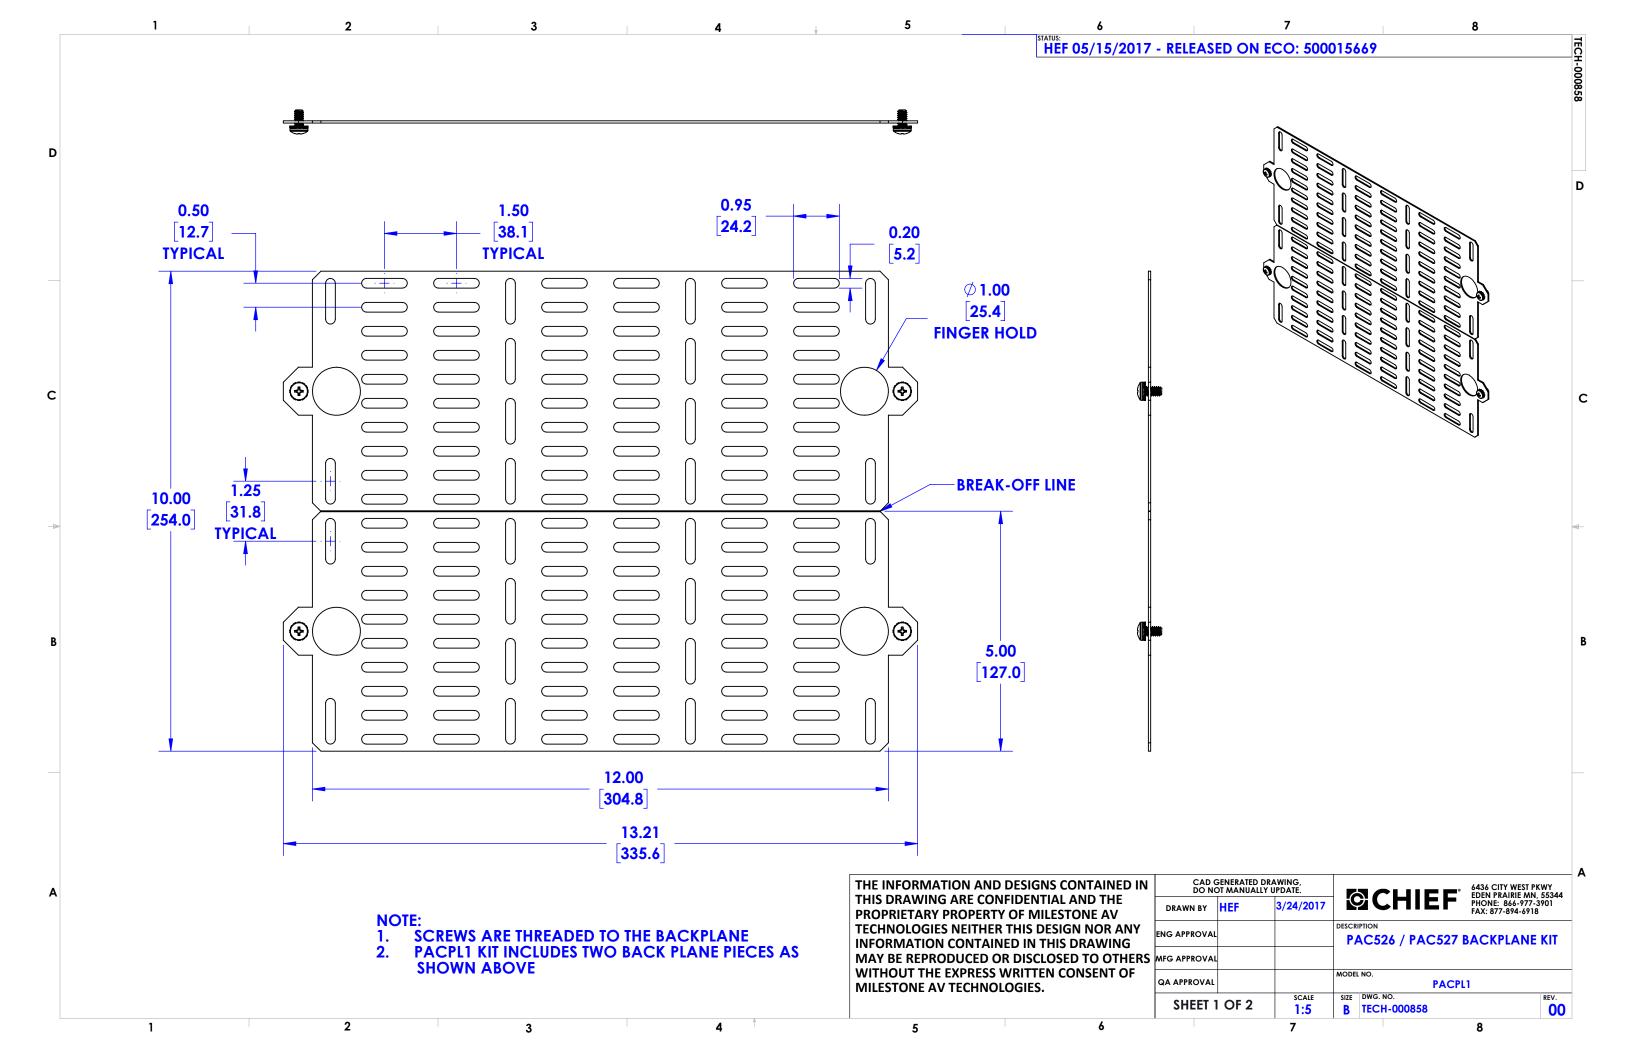

|                                                                            |  | $\bigcirc$ |            | $\bigcirc$ |  |
|----------------------------------------------------------------------------|--|------------|------------|------------|--|
|                                                                            |  | $\bigcap$  |            | $\bigcap$  |  |
|                                                                            |  |            |            |            |  |
| Ó Ó                                                                        |  | $\bigcup$  |            | $\bigcup$  |  |
|                                                                            |  | $\bigcap$  |            | $\bigcap$  |  |
|                                                                            |  |            |            |            |  |
|                                                                            |  | $\bigcirc$ |            | $\bigcirc$ |  |
|                                                                            |  | $\bigcap$  |            | $\bigcap$  |  |
| 1.00 [25.4]                                                                |  |            |            |            |  |
|                                                                            |  |            |            |            |  |
|                                                                            |  | $\bigcirc$ |            |            |  |
|                                                                            |  | $\bigcirc$ |            | $\bigcirc$ |  |
| PRINT AT 100% SCALE ON<br>11X17 (LEDGER) PAPER IN                          |  |            |            |            |  |
| PRINT AT 100% SCALE ON<br>11X17 (LEDGER) PAPER IN<br>LANDSCAPE ORIENTATION |  |            |            |            |  |
| 11X17 (LEDGER) PAPER IN                                                    |  |            |            |            |  |
| 11X17 (LEDGER) PAPER IN                                                    |  |            |            |            |  |
| 11X17 (LEDGER) PAPER IN                                                    |  |            |            |            |  |
| 11X17 (LEDGER) PAPER IN<br>LANDSCAPE ORIENTATION                           |  | $\bigcap$  | $\bigcirc$ |            |  |
| 11X17 (LEDGER) PAPER IN<br>LANDSCAPE ORIENTATION                           |  | $\bigcap$  | $\bigcirc$ |            |  |
| 11X17 (LEDGER) PAPER IN<br>LANDSCAPE ORIENTATION                           |  |            |            |            |  |
| 11X17 (LEDGER) PAPER IN<br>LANDSCAPE ORIENTATION                           |  |            |            |            |  |