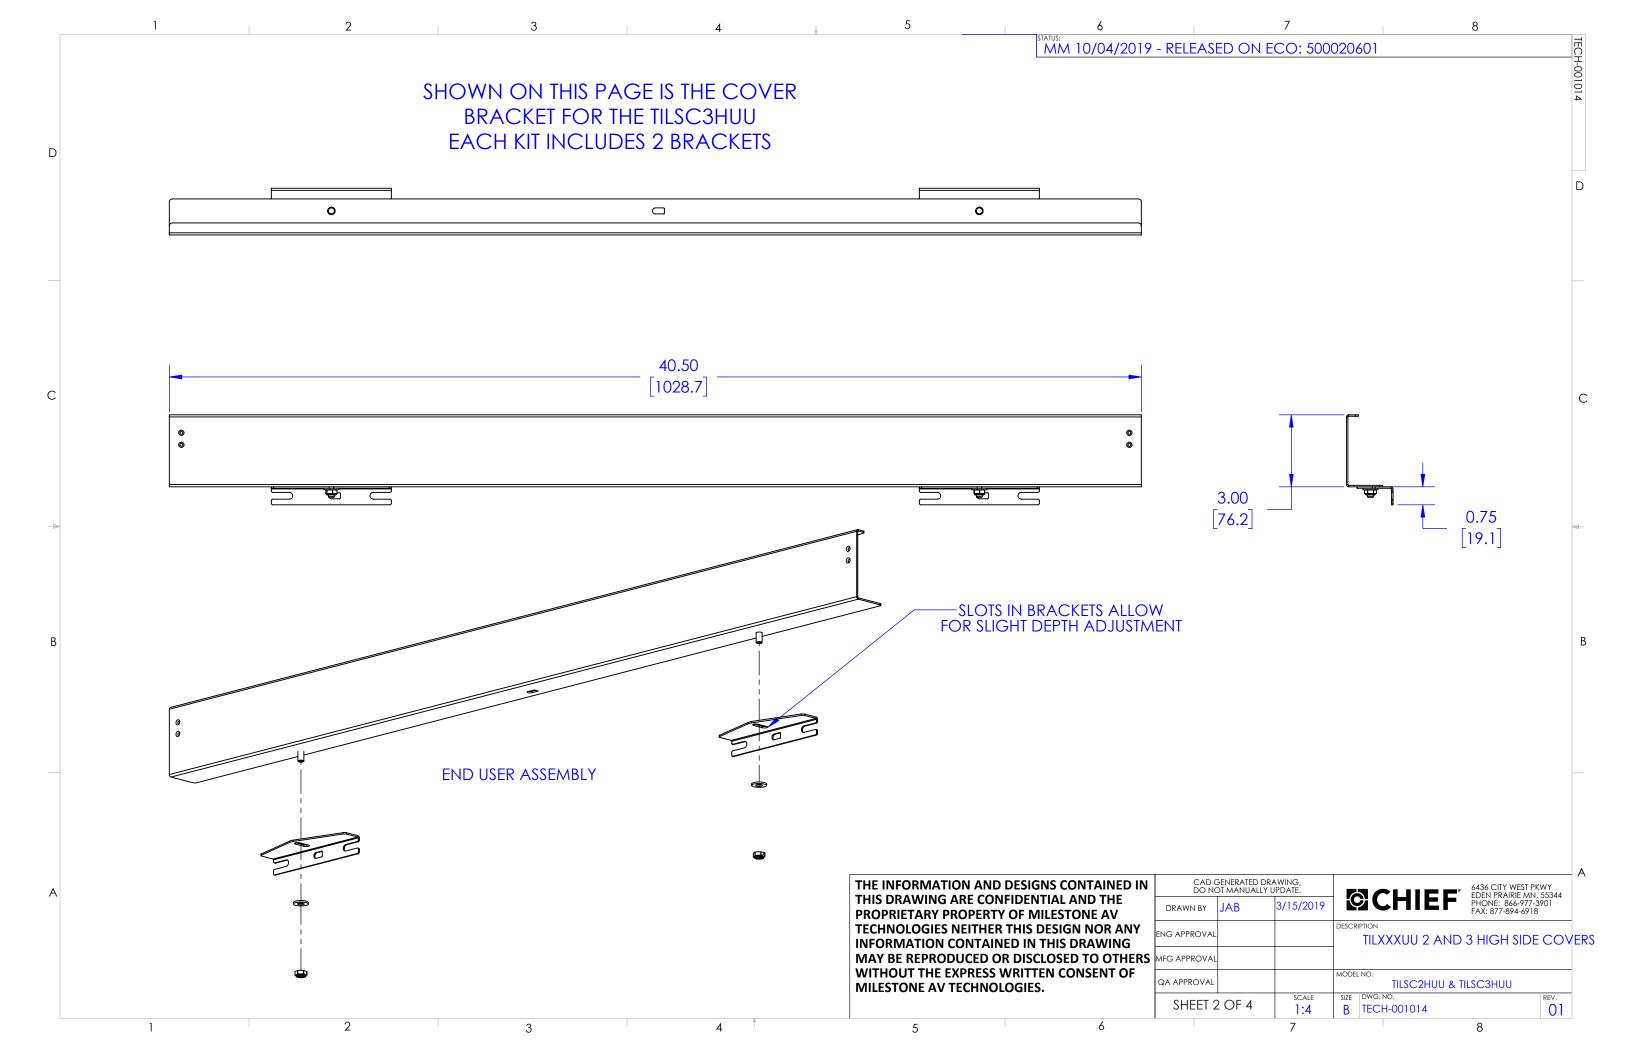

| 7                                              | 8                                                                                         |
|------------------------------------------------|-------------------------------------------------------------------------------------------|
| SED ON ECO: 500020601                          |                                                                                           |
|                                                | TECH-001014                                                                               |
|                                                | 014                                                                                       |
|                                                |                                                                                           |
|                                                |                                                                                           |
|                                                |                                                                                           |
|                                                | D                                                                                         |
|                                                |                                                                                           |
|                                                |                                                                                           |
|                                                |                                                                                           |
|                                                |                                                                                           |
|                                                |                                                                                           |
|                                                |                                                                                           |
|                                                |                                                                                           |
|                                                | С                                                                                         |
|                                                |                                                                                           |
|                                                |                                                                                           |
|                                                |                                                                                           |
| ¥                                              |                                                                                           |
|                                                |                                                                                           |
| 0.75<br>[19.1]                                 | -                                                                                         |
|                                                |                                                                                           |
|                                                |                                                                                           |
|                                                |                                                                                           |
|                                                | В                                                                                         |
|                                                | U                                                                                         |
|                                                |                                                                                           |
|                                                |                                                                                           |
|                                                |                                                                                           |
|                                                |                                                                                           |
|                                                |                                                                                           |
|                                                |                                                                                           |
|                                                |                                                                                           |
|                                                |                                                                                           |
| D GENERATED DRAWING,<br>NOT MANUALLY UPDATE.   |                                                                                           |
| JAB 3/15/2019                                  | 6436 CITY WEST PKWY<br>EDEN PRAIRIE MN, 55344<br>PHONE: 866-977-3901<br>FAX: 877-894-6918 |
| DESCRIPTION                                    | 1/(X. 0//-0/10                                                                            |
| AL TILXXXUU 2                                  | AND 3 HIGH SIDE COVER                                                                     |
| MODEL NO.                                      | UU & TILSC3HUU                                                                            |
|                                                |                                                                                           |
| TIOF4 SCALE SIZE DWG. NO.<br>1:4 B TECH-001014 | REV.                                                                                      |