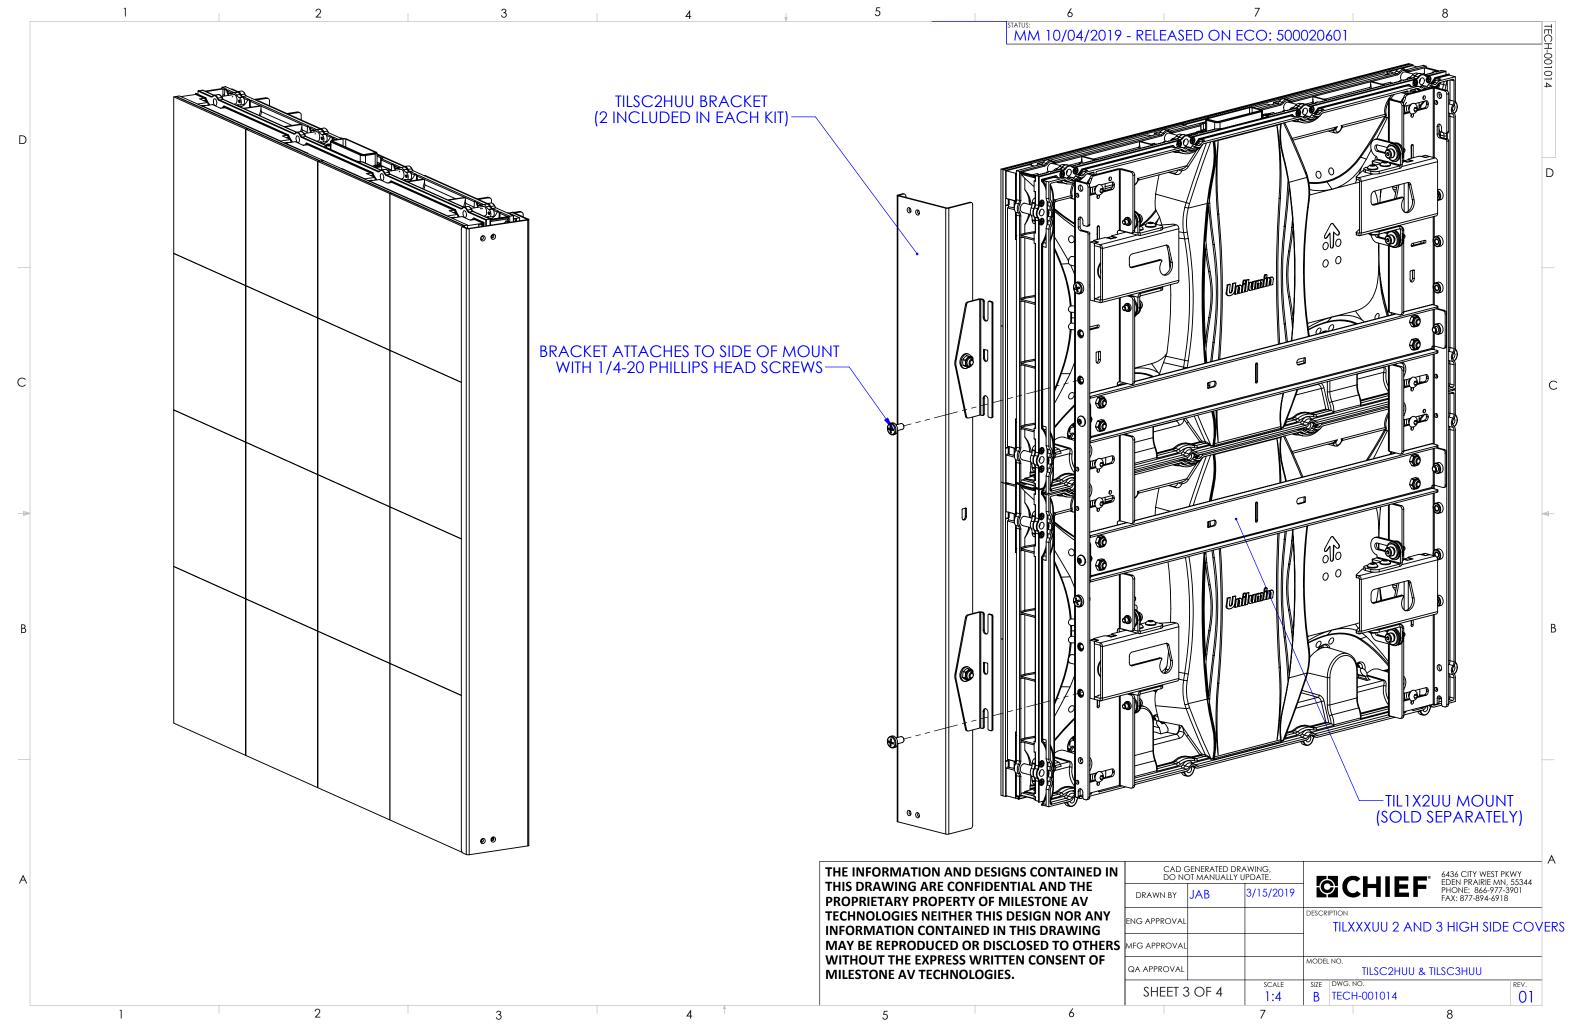

| 7                                              | 8                                                                                         |
|------------------------------------------------|-------------------------------------------------------------------------------------------|
| SED ON ECO: 500020601                          |                                                                                           |
|                                                | TECH-001014                                                                               |
|                                                | 014                                                                                       |
|                                                |                                                                                           |
|                                                |                                                                                           |
|                                                |                                                                                           |
|                                                | D                                                                                         |
|                                                |                                                                                           |
|                                                |                                                                                           |
|                                                |                                                                                           |
|                                                |                                                                                           |
|                                                |                                                                                           |
|                                                |                                                                                           |
|                                                |                                                                                           |
|                                                | С                                                                                         |
|                                                |                                                                                           |
|                                                |                                                                                           |
|                                                |                                                                                           |
| ¥                                              |                                                                                           |
|                                                |                                                                                           |
| 0.75<br>[19.1]                                 | -                                                                                         |
|                                                |                                                                                           |
|                                                |                                                                                           |
|                                                |                                                                                           |
|                                                | В                                                                                         |
|                                                | U                                                                                         |
|                                                |                                                                                           |
|                                                |                                                                                           |
|                                                |                                                                                           |
|                                                |                                                                                           |
|                                                |                                                                                           |
|                                                |                                                                                           |
|                                                |                                                                                           |
|                                                |                                                                                           |
| D GENERATED DRAWING,<br>NOT MANUALLY UPDATE.   |                                                                                           |
| JAB 3/15/2019                                  | 6436 CITY WEST PKWY<br>EDEN PRAIRIE MN, 55344<br>PHONE: 866-977-3901<br>FAX: 877-894-6918 |
| DESCRIPTION                                    | 1/(X. 0//-0/10                                                                            |
| AL TILXXXUU 2                                  | AND 3 HIGH SIDE COVER                                                                     |
| MODEL NO.                                      | UU & TILSC3HUU                                                                            |
|                                                |                                                                                           |
| TIOF4 SCALE SIZE DWG. NO.<br>1:4 B TECH-001014 | REV.                                                                                      |