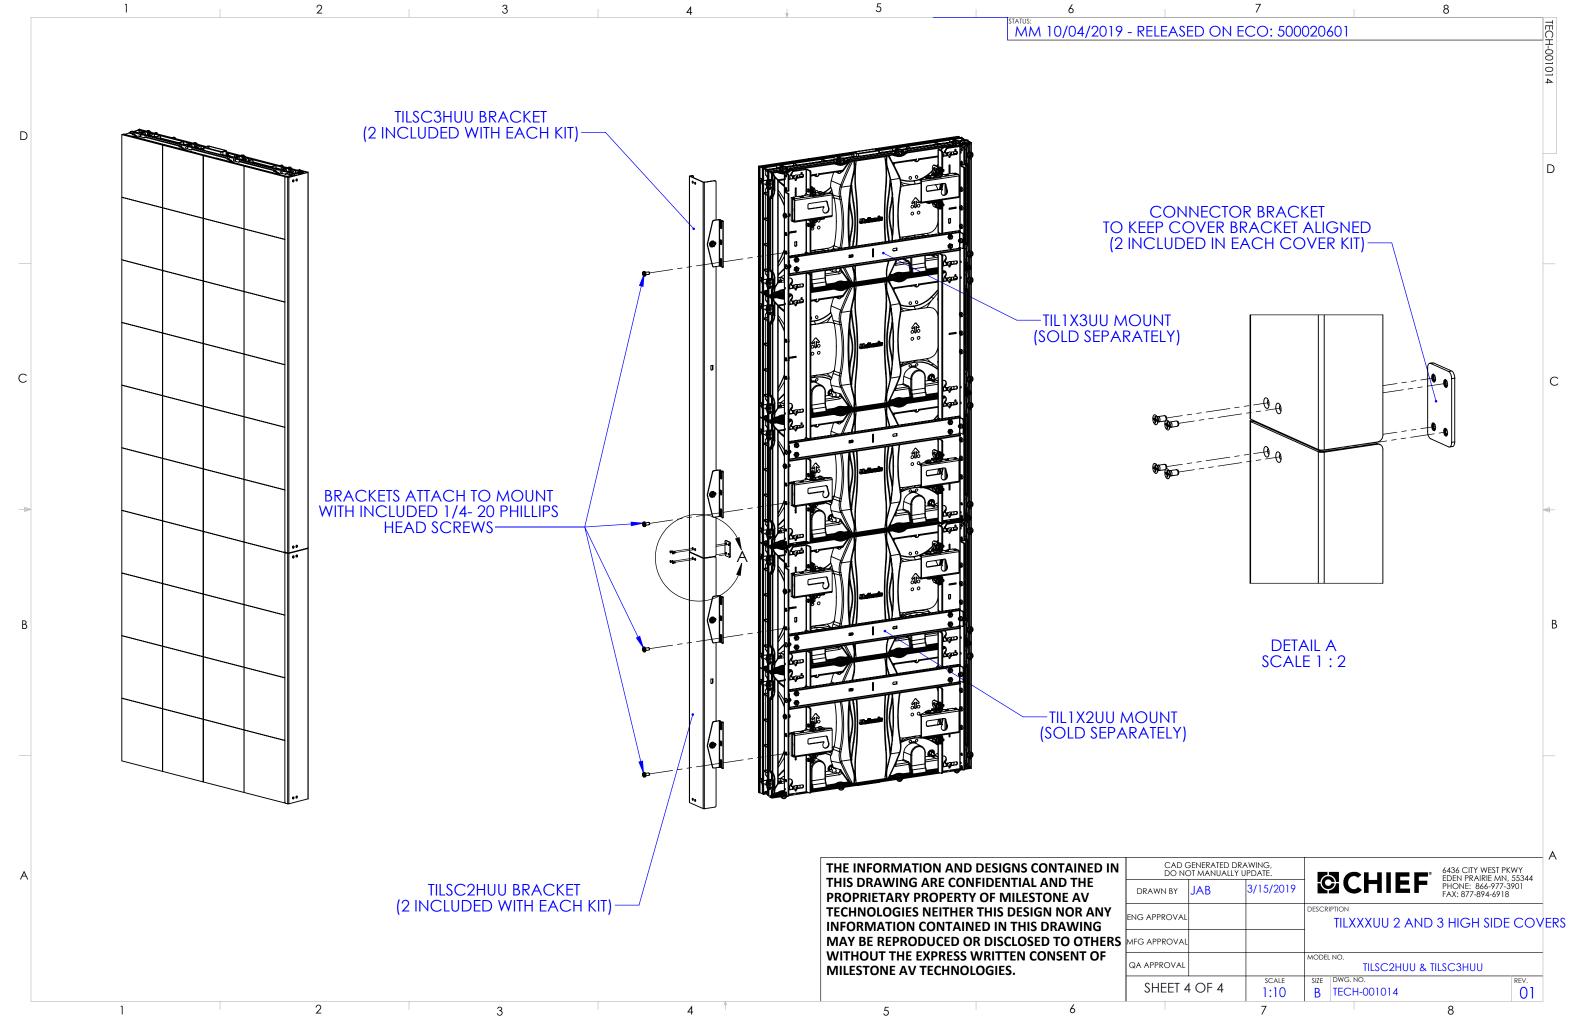

| 7                                              | 8                                                                                         |
|------------------------------------------------|-------------------------------------------------------------------------------------------|
| SED ON ECO: 500020601                          |                                                                                           |
|                                                | TECH-001014                                                                               |
|                                                | 014                                                                                       |
|                                                |                                                                                           |
|                                                |                                                                                           |
|                                                |                                                                                           |
|                                                | D                                                                                         |
|                                                |                                                                                           |
|                                                |                                                                                           |
|                                                |                                                                                           |
|                                                |                                                                                           |
|                                                |                                                                                           |
|                                                |                                                                                           |
|                                                |                                                                                           |
|                                                | С                                                                                         |
|                                                |                                                                                           |
|                                                |                                                                                           |
|                                                |                                                                                           |
| ¥                                              |                                                                                           |
|                                                |                                                                                           |
| 0.75<br>[19.1]                                 | -                                                                                         |
|                                                |                                                                                           |
|                                                |                                                                                           |
|                                                |                                                                                           |
|                                                | В                                                                                         |
|                                                | U                                                                                         |
|                                                |                                                                                           |
|                                                |                                                                                           |
|                                                |                                                                                           |
|                                                |                                                                                           |
|                                                |                                                                                           |
|                                                |                                                                                           |
|                                                |                                                                                           |
|                                                |                                                                                           |
| D GENERATED DRAWING,<br>NOT MANUALLY UPDATE.   |                                                                                           |
| JAB 3/15/2019                                  | 6436 CITY WEST PKWY<br>EDEN PRAIRIE MN, 55344<br>PHONE: 866-977-3901<br>FAX: 877-894-6918 |
| DESCRIPTION                                    | 1/(X. 0//-0/10                                                                            |
| AL TILXXXUU 2                                  | AND 3 HIGH SIDE COVER                                                                     |
| MODEL NO.                                      | UU & TILSC3HUU                                                                            |
|                                                |                                                                                           |
| TIOF4 SCALE SIZE DWG. NO.<br>1:4 B TECH-001014 | REV.                                                                                      |