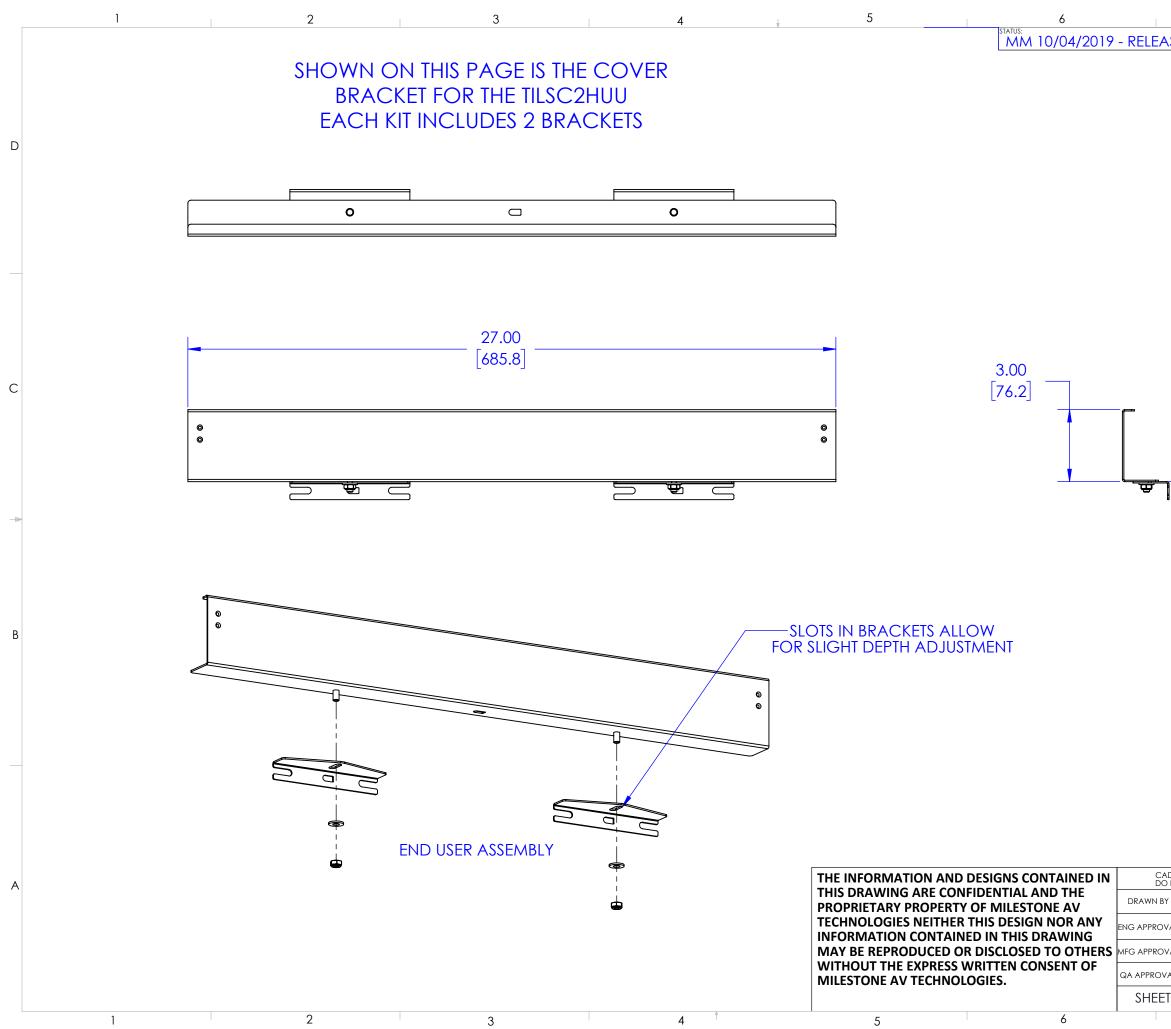

| 7                                              | 8                                                                                         |
|------------------------------------------------|-------------------------------------------------------------------------------------------|
| SED ON ECO: 500020601                          |                                                                                           |
|                                                | TECH-001014                                                                               |
|                                                | 014                                                                                       |
|                                                |                                                                                           |
|                                                |                                                                                           |
|                                                |                                                                                           |
|                                                | D                                                                                         |
|                                                |                                                                                           |
|                                                |                                                                                           |
|                                                |                                                                                           |
|                                                |                                                                                           |
|                                                |                                                                                           |
|                                                |                                                                                           |
|                                                |                                                                                           |
|                                                | С                                                                                         |
|                                                |                                                                                           |
|                                                |                                                                                           |
|                                                |                                                                                           |
| ¥                                              |                                                                                           |
|                                                |                                                                                           |
| 0.75<br>[19.1]                                 | -                                                                                         |
|                                                |                                                                                           |
|                                                |                                                                                           |
|                                                |                                                                                           |
|                                                | В                                                                                         |
|                                                | U                                                                                         |
|                                                |                                                                                           |
|                                                |                                                                                           |
|                                                |                                                                                           |
|                                                |                                                                                           |
|                                                |                                                                                           |
|                                                |                                                                                           |
|                                                |                                                                                           |
|                                                |                                                                                           |
| D GENERATED DRAWING,<br>NOT MANUALLY UPDATE.   |                                                                                           |
| JAB 3/15/2019                                  | 6436 CITY WEST PKWY<br>EDEN PRAIRIE MN, 55344<br>PHONE: 866-977-3901<br>FAX: 877-894-6918 |
| DESCRIPTION                                    | 1/(X. 0//-0/10                                                                            |
| AL TILXXXUU 2                                  | AND 3 HIGH SIDE COVER                                                                     |
| MODEL NO.                                      | UU & TILSC3HUU                                                                            |
|                                                |                                                                                           |
| TIOF4 SCALE SIZE DWG. NO.<br>1:4 B TECH-001014 | REV.                                                                                      |