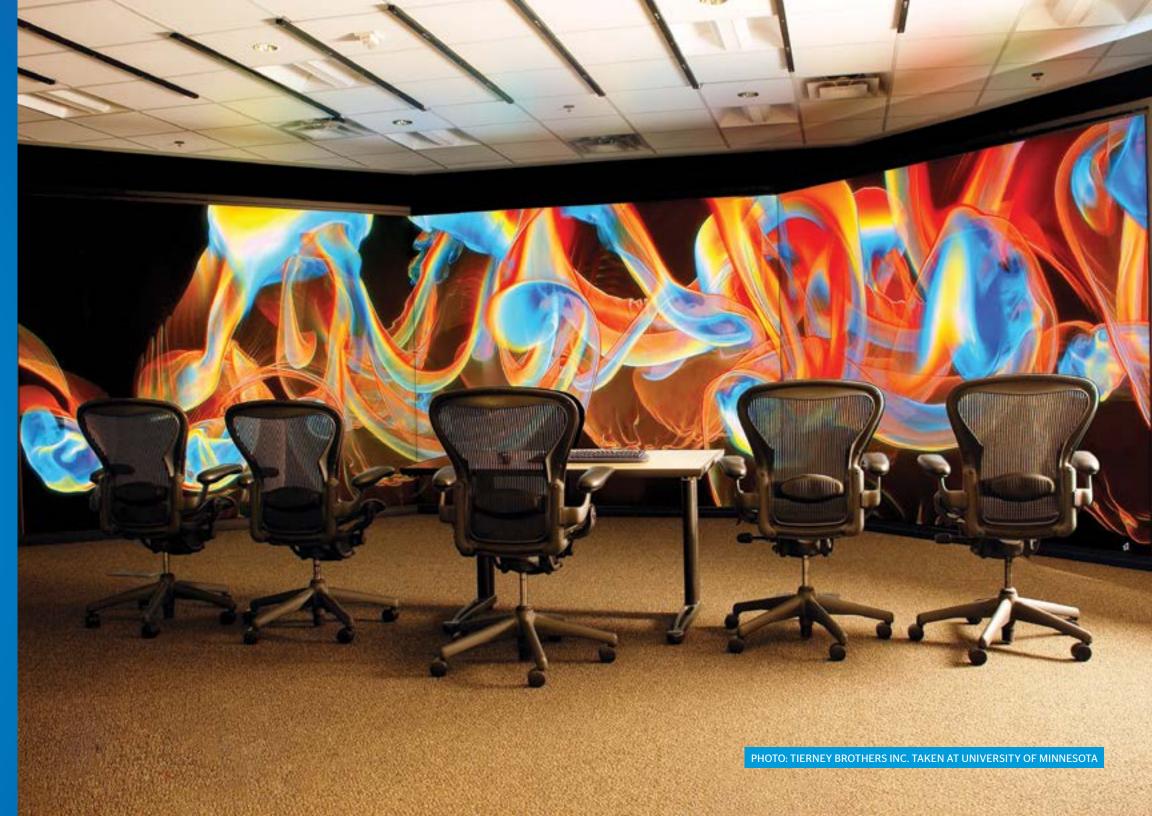

### Surfaces

Uniformity, Contrast, Resolution and Gain are essential components in a superior image.

Our flexible and rigid surfaces are the only surfaces specifically designed for projection applications. The ability to produce a low speckle, uniform surface that preserves resolution and color while providing rich contrast and high gain is in the chemistry. Our in-house team of chemists develop formulas specific to each projection application, and the result is a perfect blend.

#### **Image Uniformity**

It is imperative that the surface reflects light in a manner that maintains the uniformity of the image being projected.

#### **Contrast**

A range of surfaces are available to provide the richest blacks and deepest contrast.

#### Resolution

The clarity of an image is in the microscopic details. Our technology ensures a surface free of microscopic dips, so that every pixel is preserved.

#### Gain

Offering a wide range of gains and viewing angles to meet your specific needs. Custom gains are available.