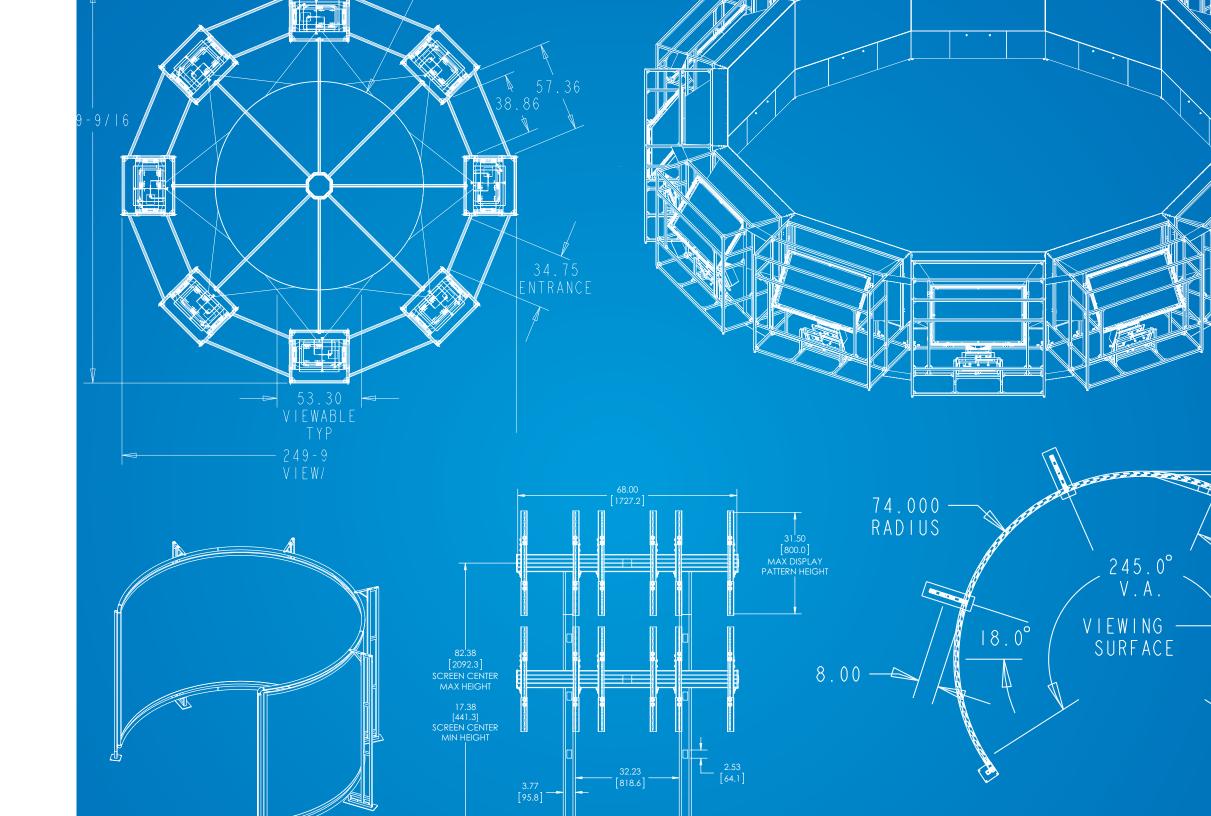

### Solutions

From brainstorm to build, our custom-tailored service turns your idea into a reality. When it comes to simulation, there isn't one solution that solves all. Our engineers and consultants listen first then focus on creating the best solution for your project. Whether you need a custom coating to meet a specific gain or viewing angle, or a specially shaped cave, the Da-Lite Design Center ensures it is built to your specifications and delivered on time.

## Flexibility

Da-Lite offers the capability of transforming your vision step by step into a reality with the flexibility of designing an entire simulator or ordering a single screen to complete your project.

#### Gain

Offering a wide range of gains and viewing angles to meet your specific needs. Custom gains are available.