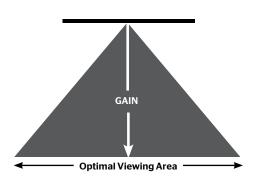

#### Gain

Offering a wide range of gains and viewing angles to meet your specific needs. Custom gains are available.