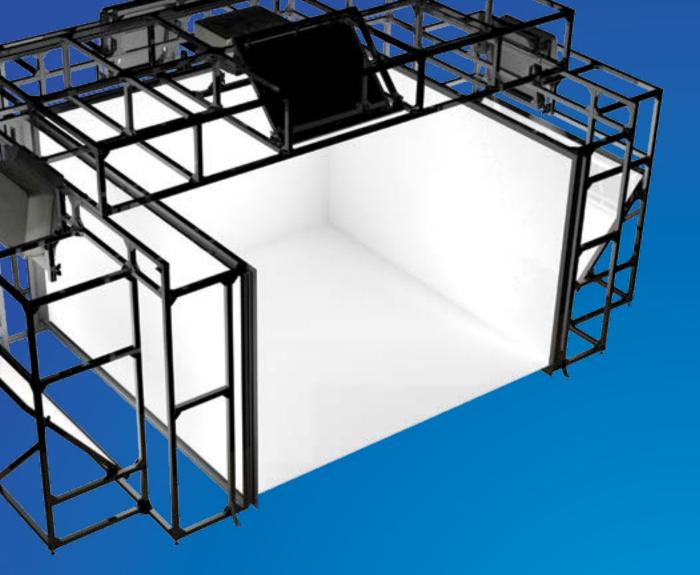

### Solutions

From brainstorm to build, our custom-tailored service turns your idea into a reality. When it comes to simulation, there isn't one solution that solves all. Our engineers and consultants listen first then focus on creating the best solution for your project. Whether you need a custom coating to meet a specific gain or viewing angle, or a specially shaped cave, the Da-Lite Design Center ensures it is built to your specifications and delivered on time.

## Flexibility

Da-Lite offers the capability of transforming your vision step by step into a reality with the flexibility of designing an entire simulator or ordering a single screen to complete your project.

# Precision Fit

Da-Lite provides the perfect fit for rigid screen facets. Rigid screens are precision machined to provide beveled edges that fit every time.

| Notes |  |
|-------|--|
|       |  |
|       |  |
|       |  |
|       |  |
|       |  |
|       |  |
|       |  |
|       |  |
|       |  |
|       |  |
|       |  |
|       |  |