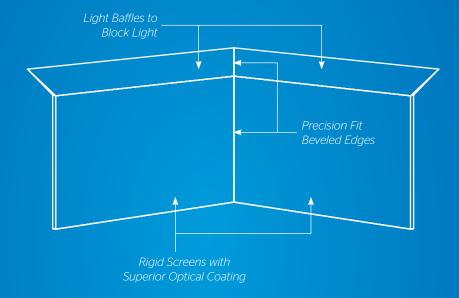

# Precision Fit

Da-Lite provides the perfect fit for rigid screen facets. Rigid screens are precision machined to provide beveled edges that fit every time.

| Notes |  |
|-------|--|
|       |  |
|       |  |
|       |  |
|       |  |
|       |  |
|       |  |
|       |  |
|       |  |
|       |  |
|       |  |
|       |  |
|       |  |