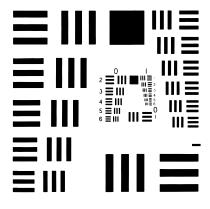

#### **Image Uniformity**

It is imperative that the surface reflects light in a manner that maintains the uniformity of the image being projected.

#### **Contrast**

A range of surfaces are available to provide the richest blacks and deepest contrast.

#### Resolution

The clarity of an image is in the microscopic details. Our technology ensures a surface free of microscopic dips, so that every pixel is preserved.