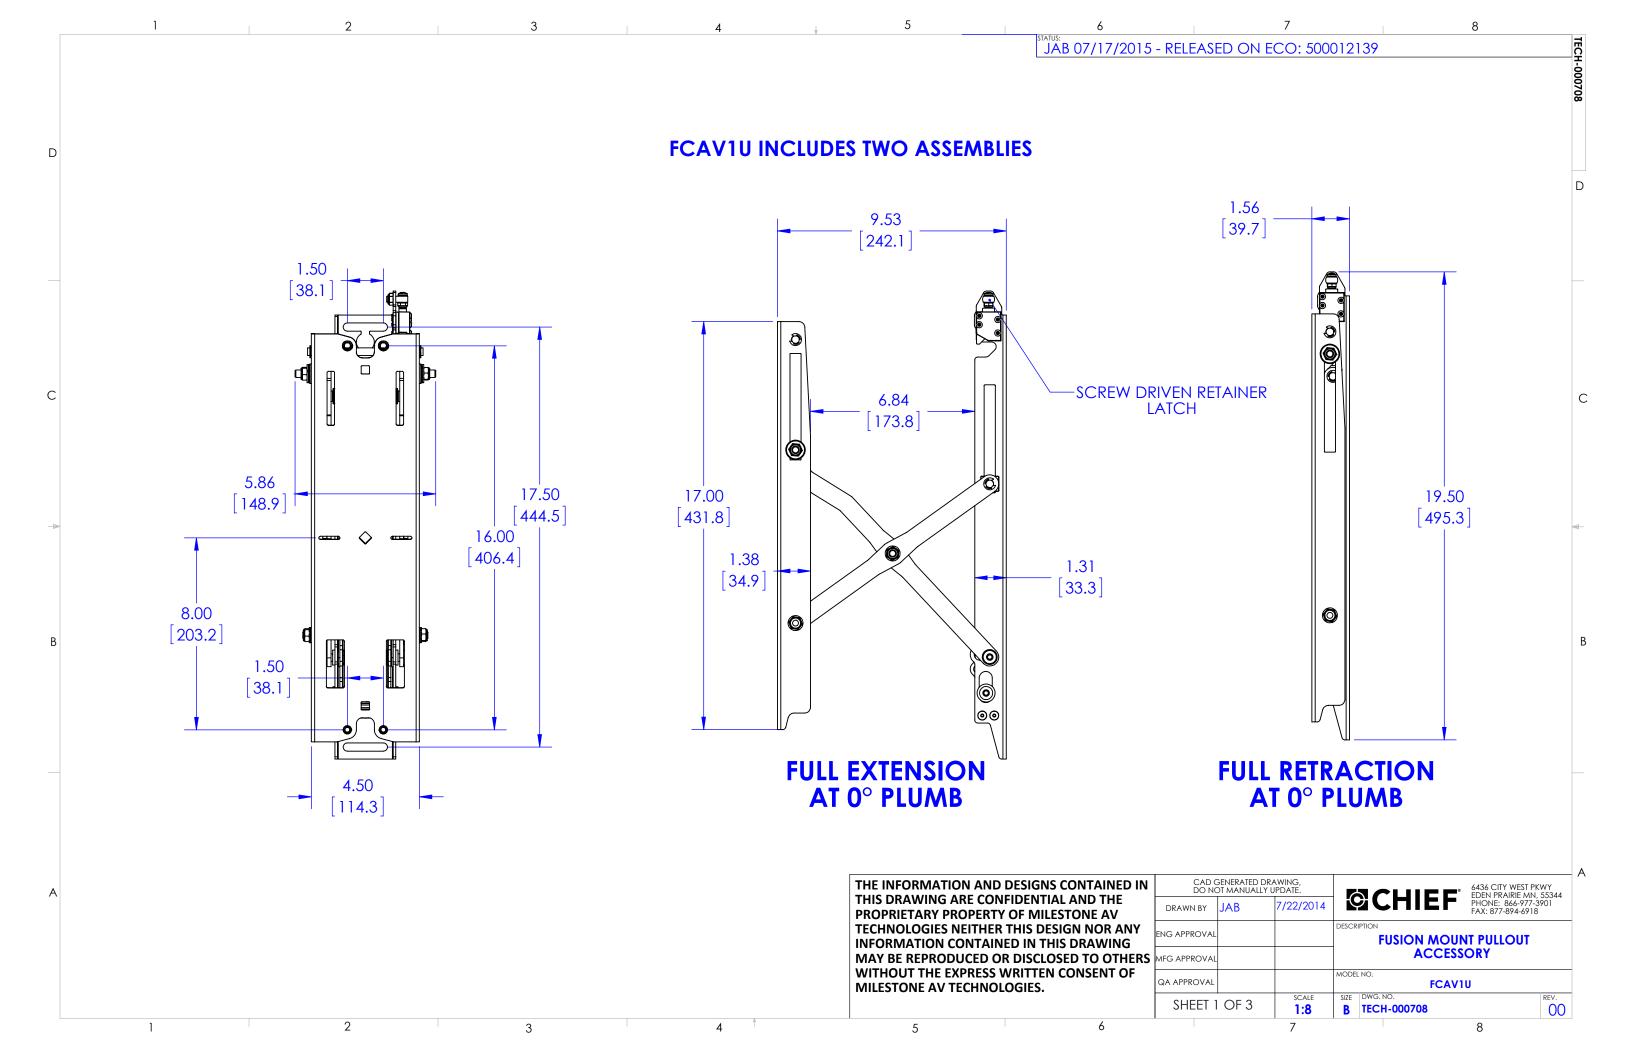

## SHOWN WITH LATERAL SHIFT ON CENTER

FULL EXTENSION
AT 0° PLUMB
WITH LTM1U
(SOLD SEPARATELY)

FULL RETRACTION
AT 0° PLUMB
WITH LTM1U
(SOLD SEPARATELY)

THE INFORMATION AND DESIGNS CONTAINED IN THIS DRAWING ARE CONFIDENTIAL AND THE PROPRIETARY PROPERTY OF MILESTONE AV TECHNOLOGIES NEITHER THIS DESIGN NOR ANY INFORMATION CONTAINED IN THIS DRAWING MAY BE REPRODUCED OR DISCLOSED TO OTHERS WITHOUT THE EXPRESS WRITTEN CONSENT OF MILESTONE AV TECHNOLOGIES.