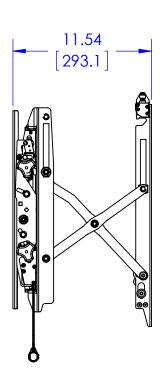

## SHOWN WITH LATERAL SHIFT ON CENTER

FULL EXTENSION
AT 0° PLUMB
WITH LTM1U
(SOLD SEPARATELY)

FULL RETRACTION
AT 0° PLUMB
WITH LTM1U
(SOLD SEPARATELY)

THE INFORMATION AND DESIGNS CONTAINED IN THIS DRAWING ARE CONFIDENTIAL AND THE PROPRIETARY PROPERTY OF MILESTONE AV TECHNOLOGIES NEITHER THIS DESIGN NOR ANY INFORMATION CONTAINED IN THIS DRAWING MAY BE REPRODUCED OR DISCLOSED TO OTHERS WITHOUT THE EXPRESS WRITTEN CONSENT OF MILESTONE AV TECHNOLOGIES.