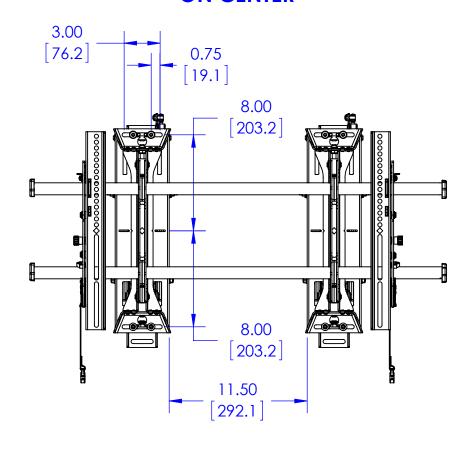

## SHOWN WITH LATERAL SHIFT ON CENTER

FULL EXTENSION
AT 0° PLUMB
WITH LTM1U
(SOLD SEPARATELY)

FULL RETRACTION
AT 0° PLUMB
WITH LTM1U
(SOLD SEPARATELY)

THE INFORMATION AND DESIGNS CONTAINED IN THIS DRAWING ARE CONFIDENTIAL AND THE PROPRIETARY PROPERTY OF MILESTONE AV TECHNOLOGIES NEITHER THIS DESIGN NOR ANY INFORMATION CONTAINED IN THIS DRAWING MAY BE REPRODUCED OR DISCLOSED TO OTHERS WITHOUT THE EXPRESS WRITTEN CONSENT OF MILESTONE AV TECHNOLOGIES.