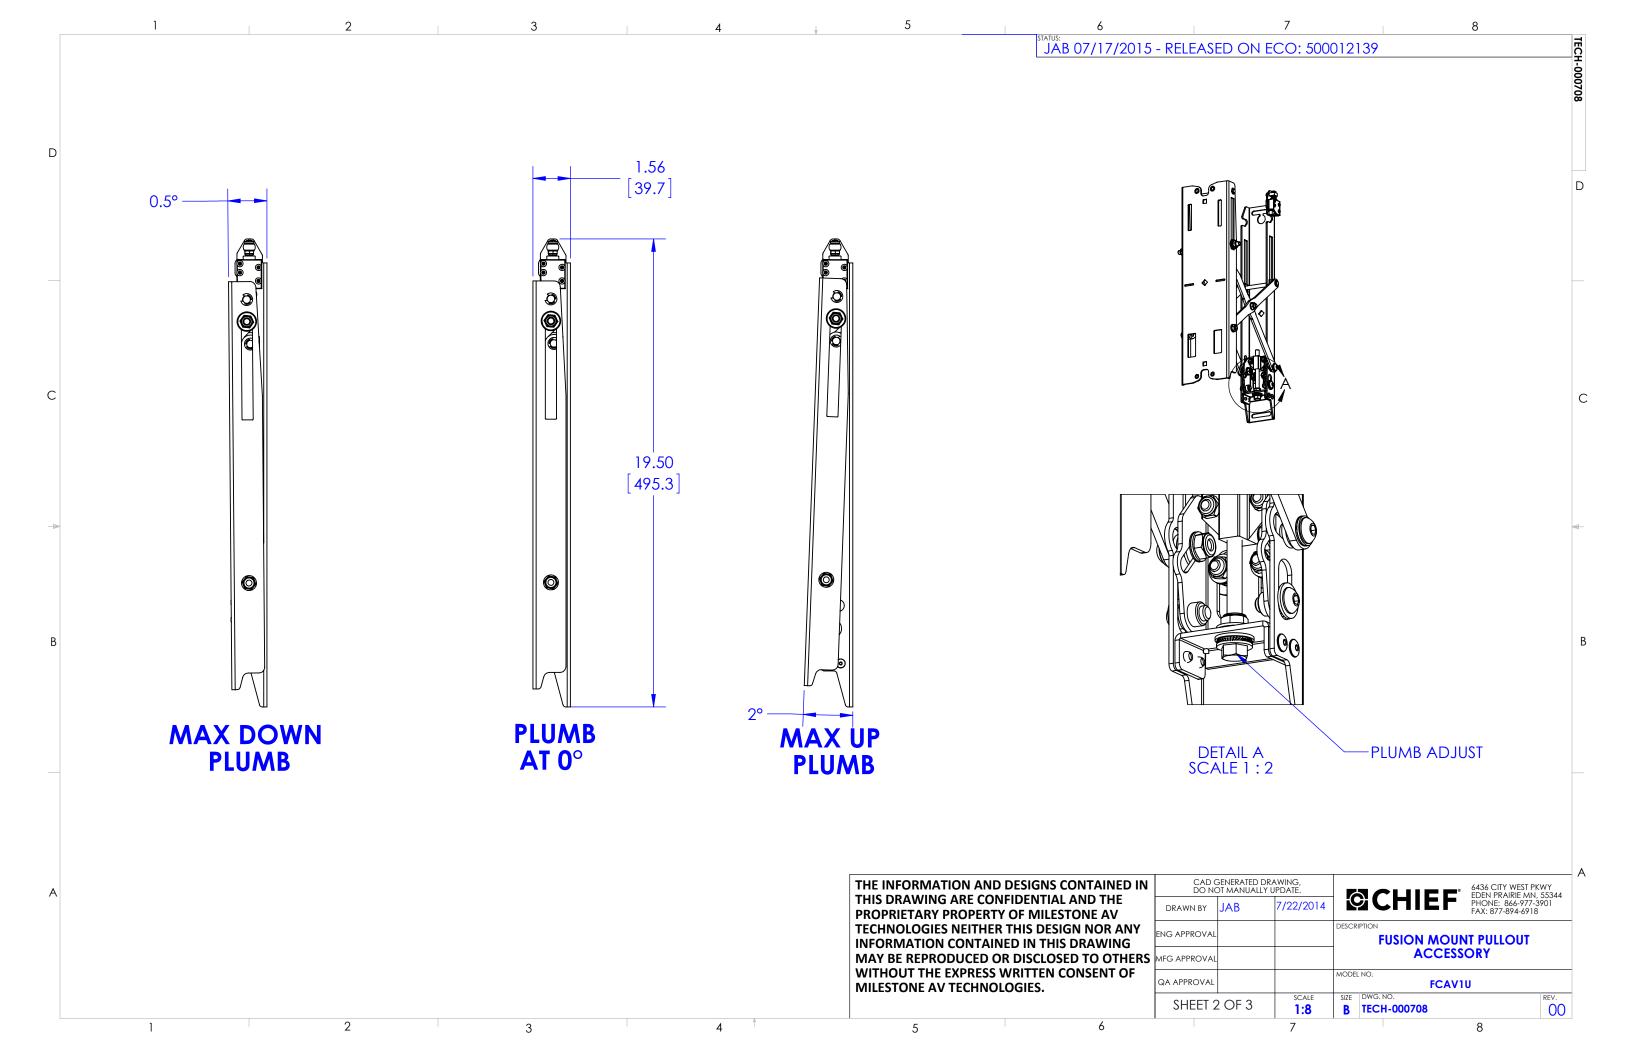

## SHOWN WITH LATERAL SHIFT ON CENTER

FULL EXTENSION
AT 0° PLUMB
WITH LTM1U
(SOLD SEPARATELY)

FULL RETRACTION
AT 0° PLUMB
WITH LTM1U
(SOLD SEPARATELY)

THE INFORMATION AND DESIGNS CONTAINED IN THIS DRAWING ARE CONFIDENTIAL AND THE PROPRIETARY PROPERTY OF MILESTONE AV TECHNOLOGIES NEITHER THIS DESIGN NOR ANY INFORMATION CONTAINED IN THIS DRAWING MAY BE REPRODUCED OR DISCLOSED TO OTHERS WITHOUT THE EXPRESS WRITTEN CONSENT OF MILESTONE AV TECHNOLOGIES.