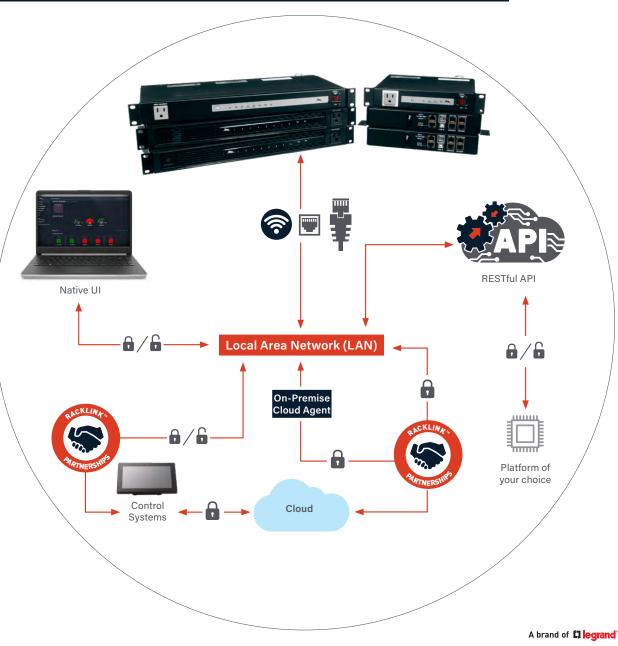

## CONTROL PDUS WITH RACKLINK™ VIA\*:

- Native User Interface: Connect via IP to the built-in user interface to control the PDU from your computer, tablet or phone
- Control System: Connect via IP, RS-232, or Contact Closure to control the PDU with your control system
- Cloud: Connect directly to the cloud via a secure connection, or connect locally to a cloud agent that is communicating securely to the cloud
- RackLink Partnerships: Middle Atlantic has partnerships with leading control systems and cloud management services for out of the box integration, as well as an open API for compatibility any control system and cloud management service
- WiFi: Premium+ PDUs can connect via WiFi with a standard USB WiFi dongle
- RESTful API: Premium+ utilizes RESTful API for easy integration into any platform

\*Control methods vary depending on PDU series (Premium+ and Select)

To Find Out More About RackLink™ visit: https://www.middleatlantic.com/racklink-technology.aspx