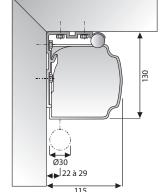

to a wall or ceiling thanks to the supplied brackets which can be positioned laterally.
- The case and the projection screen surface can be made to exactly the right size.
- Limit switches are factory set guaranteeing a long life span. The Dynamic Electrol is supplied with a wall switch.
- The Video (4:3), HDTV (16:9) and Wide (16:10) formats feature a 5 cm black border all around.
  - The square (1:1) format does not include borders.
- On request available with a built-in radio frequency receiver, making it possible to operate the screen using the remote control.

## Available dimensions

Minimum width: 180 cm | Maximum width: | 300 cm

## Accessories

- Easy Install Plug and Play Relay Box with Potential-Free Contacts
- Easy Install Plug and Play RF Remote Control
- More on page 58













Dimensions and product codes on