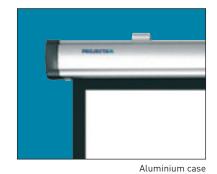

## Dynamic **Electrol**

- High quality electrical projection screen featuring an anodised aluminium case and grey end caps.
- Easy to mount onto a wall or ceiling thanks to the supplied brackets which can be positioned laterally.
- The case and the projection screen surface can be made to exactly the right size.
- Limit switches are factory set guaranteeing a long life span. The Dynamic Electrol is supplied with a wall switch.
- The Video (4:3), HDTV (16:9) and Wide (16:10) formats feature a 5 cm black border all around.
  - The square (1:1) format does not include borders.
- On request available with a built-in radio frequency receiver, making it possible to operate the screen using the remote control.