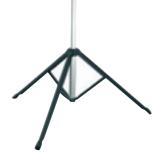

## Professional

- High quality projection screen on a tripod.
- The Professional has a stable tripod made from square tubing.
- Special transport lock shields the screen surface from damage.
- Easy-to-operate handle for adjusting height and aspect ratios.