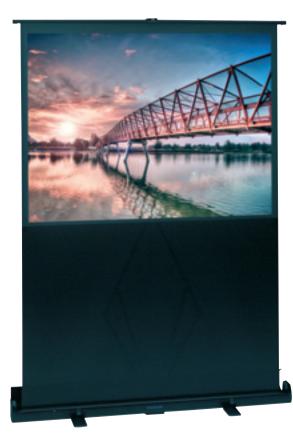

## **LiteScreen**

Sturdy case

- Lightweight, portable projection screen in Video and HDTV format sizes.
- The flexible pneumatic tensioning arm makes it possible for the height to be adjusted infinitely and flexibly.
- Supplied with an extra black lower border as standard for adjusting to the ideal viewing height.
- The LiteScreen has two feet which rotate out when setting up ensuring stability.
- The case is made of aluminium with a black matte finish.