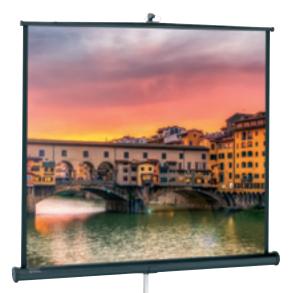

## Professional

- High quality projection screen on a tripod.
- The Professional has a stable tripod made from square tubing.
- Special transport lock shields the screen surface from damage.
- Easy-to-operate handle for adjusting height and aspect ratios.

Availabl

Self locking handle for height adjustment

 Available dimensions

 Minimum width:
 127 cm |

 Maximum width:
 213 cm |