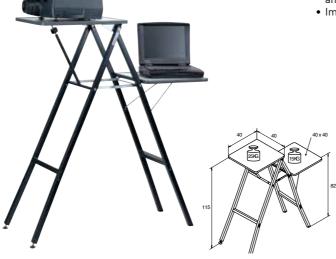

## **Gigant**

- Sturdy and robust projector table with two shelves at different heights.
- The Gigant has two adjustable feet for extra stability.
- Both the upper shelf and the lower shelf can be folded away and the upper shelf is inclinable.
- The sturdy steel frame is powder coated in dark grey (RAL 7021) and the shelves are light grey (RAL 7035).
- Immediately ready for use.

Dimensions and product codes on

10