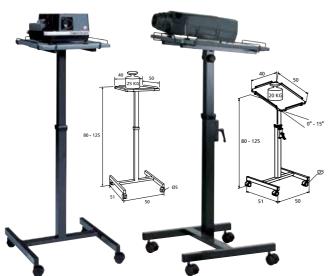

## Solo 8000 / 9000

- The Solo 8000 features a fixed upper shelf, while the upper shelf on the Solo 9000 is inclinable.
- The edges on the upper shelf are raised and there is also an extra rail to protect the projector.
- The height of the Solo 8000 can be adjusted using star knobs and the height of the Solo 9000 is infinitely adjustable.
- Four casters for easy transportation.
- The sturdy steel frame is powder coated in dark grey (RAL 7021) and the shelves are light grey (RAL 7035).
- Easy to assemble.

Dimensions and product codes on