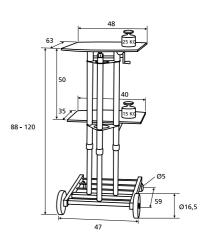

## StandMaster II

- Robust, portable projector table suitable for larger projectors.
- The StandMaster II is a robust and sturdy projector table which is designed to be easy to operate.
- Infinite height adjustment with crank mechanism.
- The large upper shelf is inclinable to an angle of 15 degrees and the large lower shelf can be detached or moved.
- Large wheels in front and casters to the rear provide optimum maneuverability.
- The sturdy steel frame is powder coated in dark grey (RAL 7021) and the shelves are light grey (RAL 7035). The extra large, heavy duty wheels measure 16.5 cm in diameter.
- Easy to assemble.
- An optional black Skirting Kit is available for the StandMaster.

Dimensions and product codes on