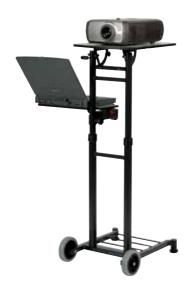

## StandMaster I

- High quality, portable projector table for professional projection presentations at any desired location.
- The StandMaster I is a robust and reliable projector table with a streamlined design and easy to operate.
- Easy, infinite height adjustment with built-in pneumatic spring.
- The StandMaster I features two foldaway shelves for projector and notebook. The lower shelf can also be rotated and is height adjustable.
- The sturdy steel frame is powder coated in dark grey [RAL 7021] and the shelves are light grey (RAL 7035). The large, heavy duty wheels measure 12.5 cm in diameter.
- Easy to assemble.
- An optional black Skirting Kit is available for the StandMaster.