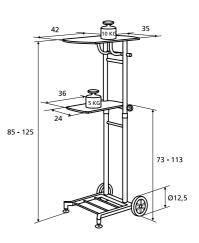

## StandMaster I

- High quality, portable projector table for professional projection presentations at any desired location.
- The StandMaster I is a robust and reliable projector table with a streamlined design and easy to operate.
- Easy, infinite height adjustment with built-in pneumatic spring.
- The StandMaster I features two foldaway shelves for projector and notebook. The lower shelf can also be rotated and is height adjustable.
- The sturdy steel frame is powder coated in dark grey [RAL 7021] and the shelves are light grey (RAL 7035). The large, heavy duty wheels measure 12.5 cm in diameter.
- Easy to assemble.
- An optional black Skirting Kit is available for the StandMaster.

Dimensions and product codes on

104