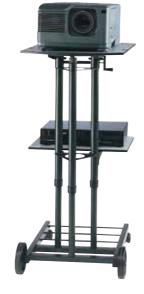

## StandMaster II

- Robust, portable projector table suitable for larger projectors.
- The StandMaster II is a robust and sturdy projector table which is designed to be easy to operate.
- Infinite height adjustment with crank mechanism.
- The large upper shelf is inclinable to an angle of 15 degrees and the large lower shelf can be detached or moved.
- Large wheels in front and casters to the rear provide optimum maneuverability.
- The sturdy steel frame is powder coated in dark grey (RAL 7021) and the shelves are light grey (RAL 7035). The extra large, heavy duty wheels measure 16.5 cm in diameter.
- Easy to assemble.
- An optional black Skirting Kit is available for the StandMaster.