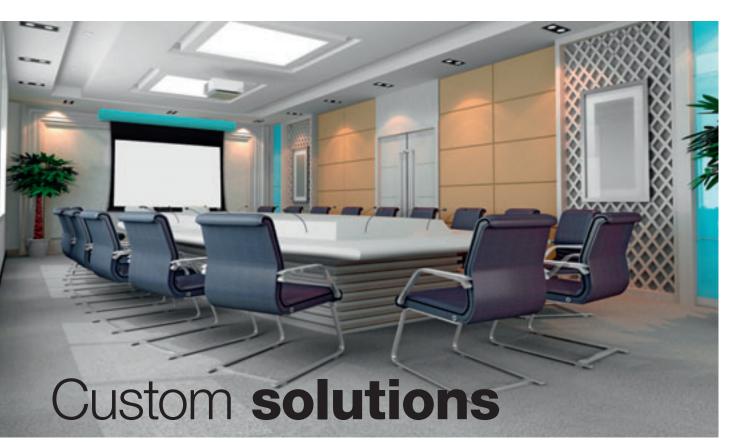

Applied **customisation:** Tensioned Elpro Concept



Shorten or reduce the width of the projection screen surface.



# Extension of the projection screen surface.

If required and technically feasible, Projecta installs a longer projection surface in the case.



Shorten the case and shorten or reduce the width of the projection screen surface.



Projection screen without black borders.



Paint the case, slat bar and plastic components in a different RAL colour. When the screen needs to match a specific colour scheme, Projecta can paint the case in any colour specified.



Reverse installation of the surface so that the projection side is located to the rear. Specify this method when the projection screen surface needs to exit the case reversely because the normal screen path