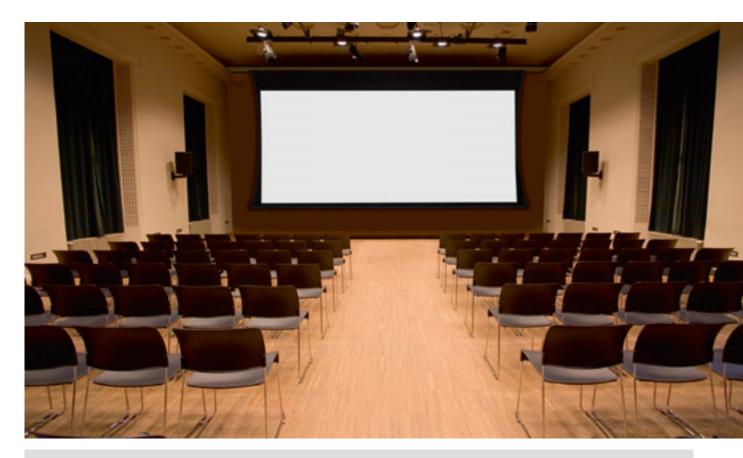

the width of the projection screen surface.



# Extension of the projection screen surface.

If required and technically feasible, Projecta installs a longer projection surface in the case.



Shorten the case and shorten or reduce the width of the projection screen surface.



Projection screen without black borders.



Paint the case, slat bar and plastic components in a different RAL colour. When the screen needs to match a specific colour scheme, Projecta can paint the case in any colour specified.



Reverse installation of the surface so that the projection side is located to the rear. Specify this method when the projection screen surface needs to exit the case reversely because the normal screen path is obstructed by an obstacle or because the case is to be mounted to a beam.





### Applied **customisation:** Tensioned Descender Large Electrol





### Extension of the projection screen surface with additional black drop.

When the projection screen surface needs to be extended and a larger black border is required at the top or bottom, we adapt the surface to your specifications.



#### Paint the frame of a fixed frame screen in a different RAL colour. We can also paint the frame of a fixed

frame screen in a different colour.



## Motor positioned on the right rather than on the left.

When the motor and connection box need to be positioned on the right to make connection easier, we adapt the screen to suit.



#### Silent motor

Specify the Silent Motor option when an extra silent operation of the electric projection screen is required. Available for: Tensi