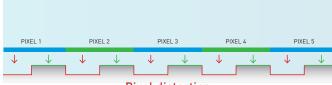

#### FIBERGLASS

As a fiberglass based material has clearly visible texture, every other pixel will be distorted or lost.

NOT SUITABLE FOR 4K PROJECTION

#### **HD PROGRESSIVE**

HD Progressive has the smoothest surface on the market. It's free of microscopic dips or grooves to retain all vital projection capabilities. On such a smooth surface, even the tiny pixels of 4K or 8K projection will remain visible and no detail is lost.

Pixel distortion

| PIXE         | PIXEL 1      |              | PIXEL 2      |              | PIXEL 3      |              | PIXEL 4      |              | PIXEL 5      |  |
|--------------|--------------|--------------|--------------|--------------|--------------|--------------|--------------|--------------|--------------|--|
| $\downarrow$ | $\downarrow$ | $\downarrow$ | $\downarrow$ | $\checkmark$ | $\downarrow$ | $\downarrow$ | $\checkmark$ | $\checkmark$ | $\downarrow$ |  |

No pixel distortion

### HD progressive

HD Progressive offers the latest technology in projection surfaces designed for 4K and Ultra HD to maximize the technology of your projector. HD Progressive prevents pixel loss and "noise" in the image and is formulated to create a surface free of microscopic variances. The result is brilliant light, vibrant color and the best surface for HD, 4K and Ultra HD projection.