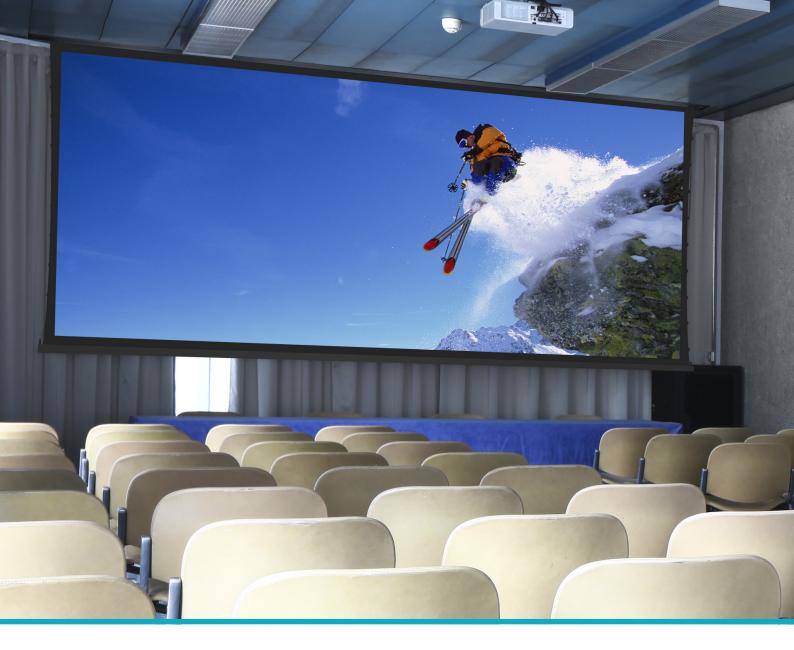

### A PERFECTLY FLAT PROJECTION SCREEN FOR LARGER INSTALLATIONS

Tab-Tensioned | HD Progressive | High Resolution | up to 600 cm wide

The Extensa is a large size projection screen designed for high resolution projection with a perfectly flat surface. Projecta expands the range of tab-tensioned projection screens up to a width of 600 cm.