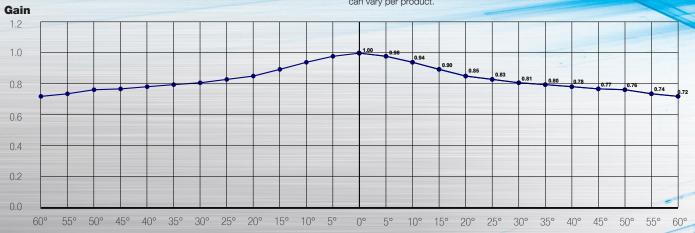

# **Screen fabric specifications:**

| Gain                     | 1.0                           |
|--------------------------|-------------------------------|
| Viewing Angle            | 120°                          |
| Application              | front projection              |
| Base material            | fiberglass                    |
| Fire retardancy          | B2 DIN4102-1<br>M2 NFP 92-503 |
| Black backing:           | yes                           |
| Edge Blending properties | poor                          |
| Opacity rating           | > 99%                         |
| Size limitations         | vary per product              |
| Seamless                 | vary per product              |