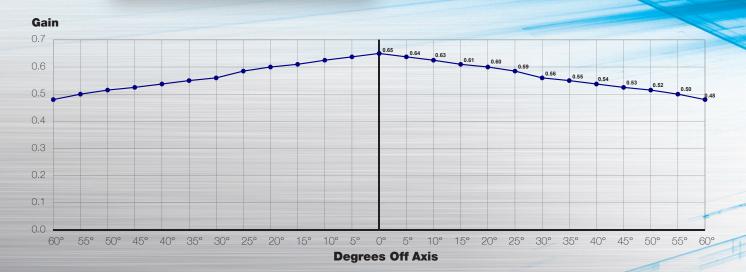

#### Feature:

Exceptionally wide viewing angle

## Screen fabric specifications:

|  | Gain                     | 0.65                          |
|--|--------------------------|-------------------------------|
|  | Viewing Angle            | 156°                          |
|  | Application              | rear projection               |
|  | Base material            | vinyl                         |
|  | Fire retardancy          | B2 DIN4102-1<br>M2 NFP 92-503 |
|  | Black backing:           | no                            |
|  | Edge Blending properties | excellent                     |
|  | Size limitations         | 488 cm high × any width       |
|  | Seamless                 | up to a height of 488 cm      |
|  | GreenGuard Certification | Yes                           |