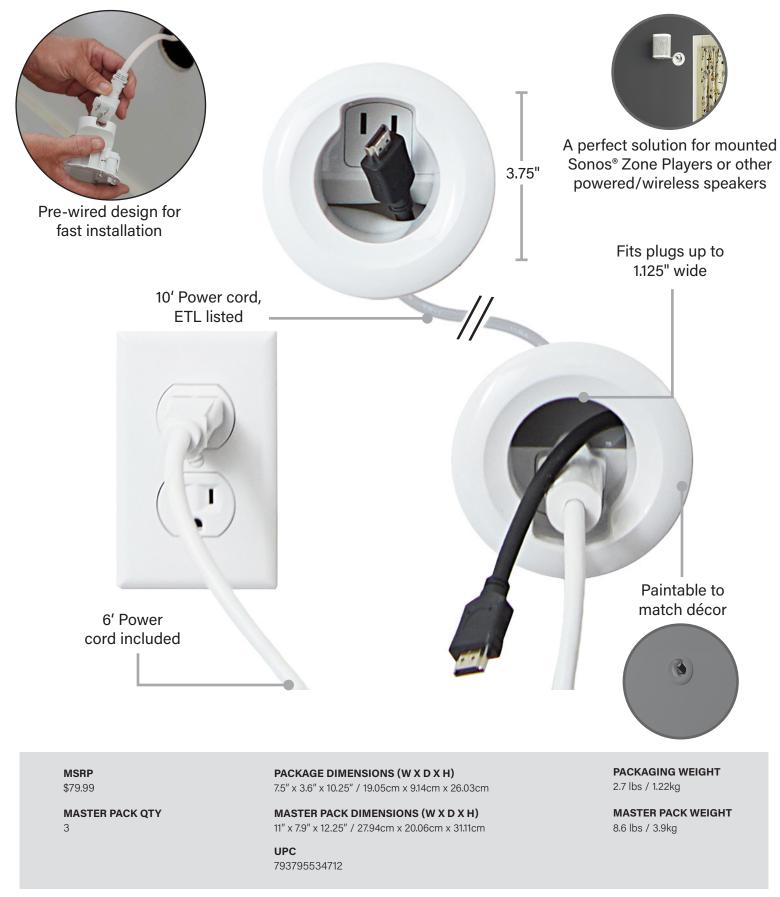

### **IN-WALL CABLE KIT** HIDES POWER CORD AND CABLES

In-Wall cable kit makes hiding cables behind the wall safe & easy. Comes with a 10' in-wall cable so you can place wireless speakers at the ideal height in the home. Route AV & power cables behind the wall to add the finishing touch to the project. Grommets are paintable to blend into existing decor. Simple installation: Allows for neat and easy installation in under 30 minutes with no electrician or hard wiring involved. All parts and tools needed for installation are included in the kit, including a pre-wired power cable. Kit Includes: 2 power grommets , 10' in-wall cable, 6' power cord, drill bit and hole saw.