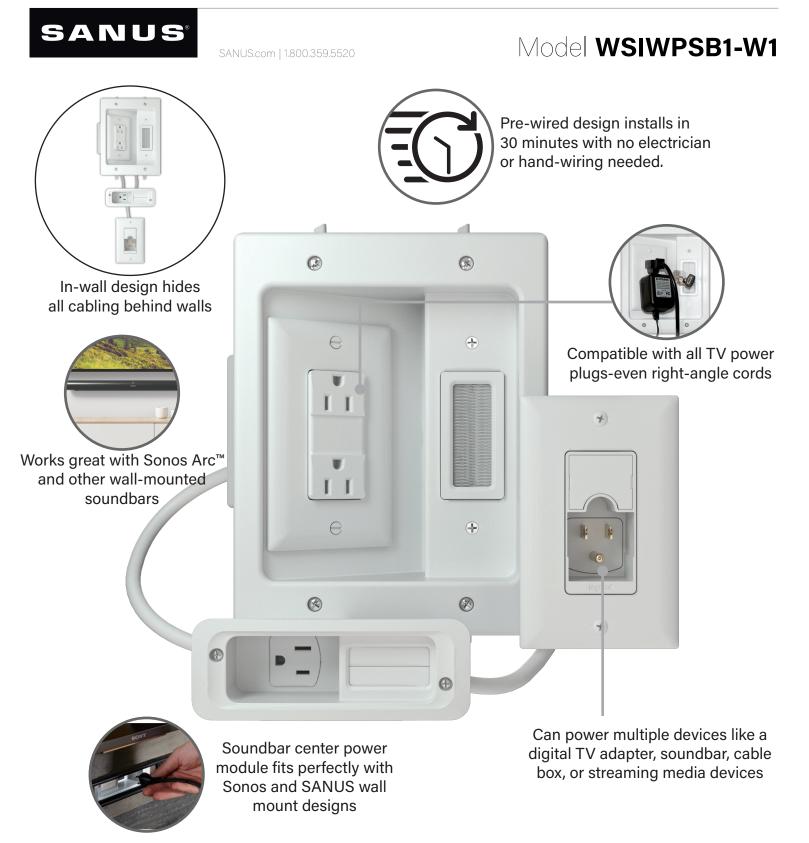

## **IN-WALL POWER KIT** FOR SOUNDBAR AND MOUNTED TV

In-Wall Power Kit for Soundbar + Mounted TV makes hiding cables behind the wall safe & easy for installers. Route AV & power cables behind the wall to add the finishing touch to your installation. This kit allows for neat and easy installation in under 30 minutes - no electrician or hard wiring required. It includes everything you need to complete the project, including three power modules, 8' Romex cable, drywall hand saw, flat-head runner cable and cut-out template with complete instructions.