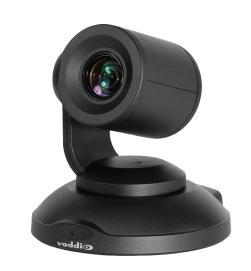

# PrimeSHOT™ 20 HDMI

# **High Definition PTZ Camera**

## HD Image Quality. Exceptional Value.

Vaddio's PrimeSHOT 20 HDMI HD PTZ camera offers high definition performance at an outstanding value. With flexible output options like HDMI and S-video, the PrimeSHOT can replace existing standard definition PTZ cameras or be used as an initial system upgrade. PrimeSHOT 20 HDMI features 20x optical zoom, plus an easy, intuitive web-based user interface for remote configuration, management and control.