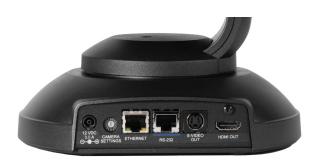

#### Back of Camera

#### From left to right:

- Power connector Connect the 12 VDC, 3 A power supply shipped with the camera
- Video Resolution rotary switch Select the video output resolution
- Ethernet connector Connect to the network
- RS-232 connector Optional connect to a camera controller to manage the camera
- S-Video connector S-Video output
- HDMI connector HDMI 1.3 video output