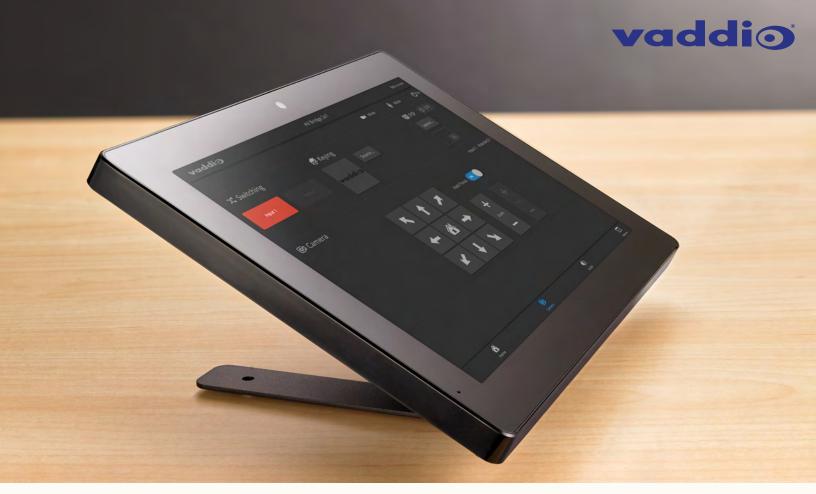

## **Color touch panel**

999-42300-000 (Worldwide)

The Vaddio Device Controller is a color touch panel designed to easily access web-based user interfaces of dozens of Vaddio connected devices like PTZ cameras, EasylP peripherals, AV bridges and more.

Add the Vaddio Device Controller to a conference room, lecture hall or meeting space for video switching, camera position presets, volume control, and other picture adjustments - all at your fingertips.

The 10-inch touch screen is PoE powered, allowing for flexible placement in your professional AV installations. The included desktop mount is designed for secure cable management, modern aesthetics and optimal viewing angles.