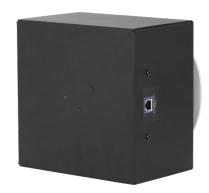

## DocCAM. More Than Just a Document Camera.

If you're looking for an overhead video camera with high-definition image quality, the Vaddio DocCAM is the perfect choice. The DocCAM 20 HDBT is a high-definition, recessed in-ceiling document camera with 20x optical zoom, 1080p/60fps resolution and a 59.5° horizontal field of view to capture more of the table.

#### Enhance the experience with advanced features

- 20x optical zoom capture the finest detail; well-suited for 20 ft (6 m) ceilings
- 1080p/60fps resolution for razor sharp image clarity you expect from Vaddio
- 59.5° horizontal FOV to capture more of the table
- HDBaseT technology simplify installation and integration
- USB 3.0 output send uncompressed, high resolution video over USB by pairing with the OneLINK Bridge AV Interface.