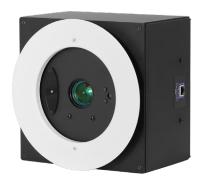

## DocCAM. More Than Just a Document Camera.

If you're looking for an overhead video camera with high-definition image quality, the Vaddio DocCAM is the perfect choice. The DocCAM 20 HDBT is a high-definition, recessed in-ceiling document camera with 20x optical zoom, 1080p/60fps resolution and a 59.5° horizontal field of view to capture more of the table.

#### Enhance the experience with advanced features

- 20x optical zoom capture the finest detail; well-suited for 20 ft (6 m) ceilings
- 1080p/60fps resolution for razor sharp image clarity you expect from Vaddio
- 59.5° horizontal FOV to capture more of the table
- HDBaseT technology simplify installation and integration
- USB 3.0 output send uncompressed, high resolution video over USB by pairing with the OneLINK Bridge AV Interface.