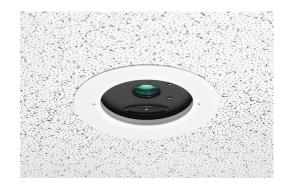

# **In-Ceiling Document Camera**

## HD Quality. Seamless Video. Architecturally Elegant. Easier Installations.

The DocCAM 20 HDBT has an in-ceiling, recessed design which allows it to blend into nearly any environment. Equipped with a OneLINK HDBaseT port, the DocCAM 20 HDBT easily connects to Vaddio OneLINK extension systems or other HDBaseT-compatible devices - extending video, power, and control up to 100 meters (328 feet).