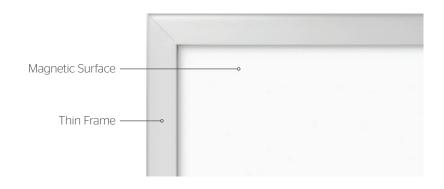

# **IDEA Screen**

- Superior projection quality surface with dry erase marker board and magnetic functionality
- Reflective surface without hot spots when paired with an ultra short throw projector
- 16:9 Format: 94", 102", 108" and 121" diagonals
- 16:10 Format: 87", 94", 100" and 112" diagonals