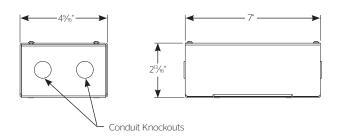

## 6" wire leads provided for 100VAC-240VAC input.

The outer housing is made of galvanized steel with a removable cover for easy access to connections. The housing base includes four 7/8" diameter knockouts for connection of 1/2" conduit and screw mounting holes to secure the SCB-100 to most surfaces.

## **EXTERNAL SCB-100 BOX DIMENSIONS**