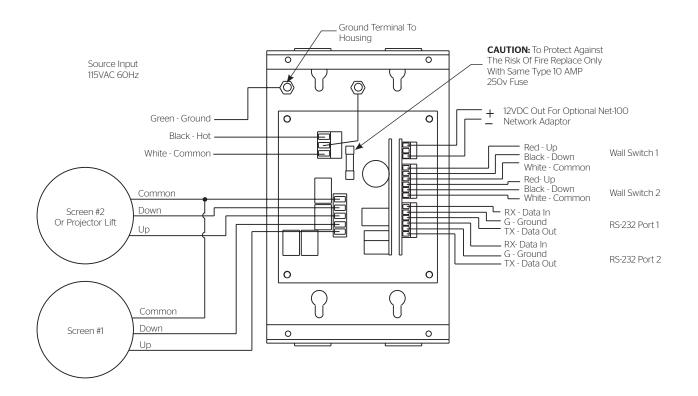

## SPECIFICATION DATA

**SUGGESTED SPECIFICATIONS:** The Serial Control Board SCB-100 allows for control over a screen using RS-232C communication and/or relay closures. Can be used to control most 100VAC-240VAC screens or projector lift. Electrical requirements are 100-240VAC 50-60HZ 10 Amp. I/O ports include 2 motor connections to operate 1 or 2 single motor screens, a screen and projector lift or a masking screen with 2 motors. Connections provided by 6" wire leads. Two RS-232 ports for connection to the optional Da-Lite NET-100 Ethernet-Serial Adaptor and/or a third party control system. Ports 1 and 2 can control either motor 1 or 2. Connections provided by captive screw terminals.

Two dry contact closure (no voltage input) ports for connection of multiple low voltage wall switches or a third party control device with dry contact closure. Port 1 controls motor 1 only, port 2 controls motor 2 only. Connections provided by captive screw terminals.

One 12VDC output for supply to the optional Da-Lite NET-100 Ethernet-Serial Adaptor. Connections provided by captive screw terminals.

## 6" wire leads provided for 100VAC-240VAC input.

The outer housing is made of galvanized steel with a removable cover for easy access to connections. The housing base includes four 7/8" diameter knockouts for connection of 1/2" conduit and screw mounting holes to secure the SCB-100 to most surfaces.