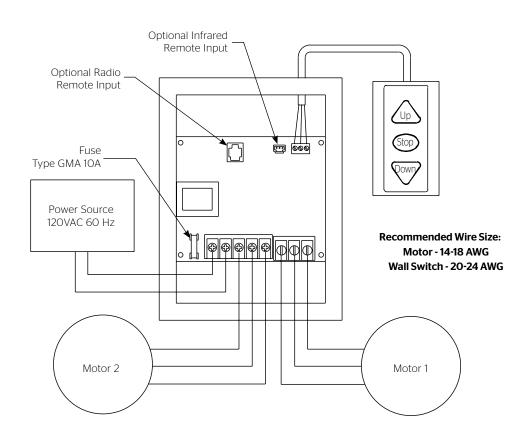

## Dual Motor Low Voltage Control (DMC)

**SUGGESTED SPECIFICATIONS:** Electrical rating 115 VAC 60 Hz 10A. The dual motor LVC is used to operate the Da-Lite Dual Masking Electrol® Screen or a single motor screen and a projector lift together from one or more locations, remote control, or for integration into a control panel system. Operated by a 3-button momentary dry contact switch. Connections, including 115 volt input, switch input and motor output, to control board provided by screw terminal blocks. Any combination of single or multiple 3-button switches, optional radio frequency remote or infrared remote, or a control panel with momentary dry contacts may control unit. Control board to be mounted in a steel housing measuring 4" H x 6" W x 8" L. Standard knockouts provided on housing for conduit connections. Control to be listed by Underwriter's Laboratories.

## WIRING - 120V AC 60HZ