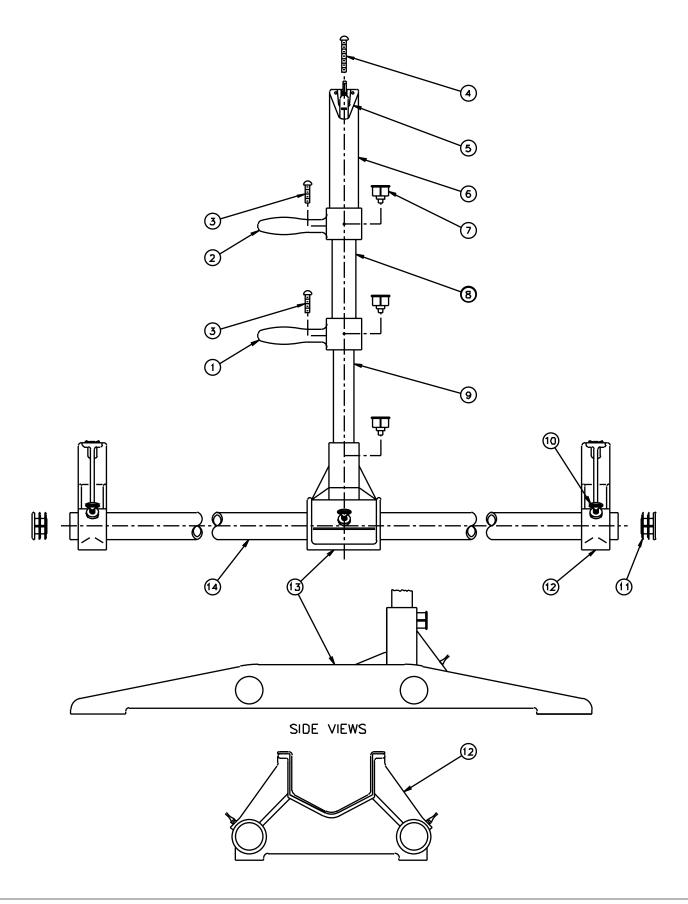

| Diagram<br>Number | Da-Lite<br>Number | Description                                                 | Quantity List Price<br>Required Each |
|-------------------|-------------------|-------------------------------------------------------------|--------------------------------------|
| 1                 | 73294             | Center tube handle                                          | 1 \$68.10                            |
| 2                 | 73295             | Top tube handle                                             | 1 \$68.10                            |
| 3                 | 44740             | Screw for center and top tube handles                       | 2 \$0.18                             |
| 4                 | 44746             | Screw for gooseneck                                         | 1 \$0.35                             |
| 5                 | 73296             | Gooseneck assy.                                             | 1 \$61.60                            |
| 6                 | 57702             | Top tube assy. (includes #2, 3, 4, 5, and 7)                | 1 \$184.00                           |
| 7                 | 57699             | Spring button assy.                                         | 3 \$5.60                             |
| 8                 | 57703             | Center tube assy. (includes #1, 3, and 7)                   | 1 \$129.00                           |
| 9                 | 57704             | Bottom tube assy.                                           | 1 \$65.10                            |
|                   |                   | For complete tube assy., order as follows: (includes #1-9)  |                                      |
|                   | 57697             | Tube assembly                                               | 1 \$378.00                           |
| 10                | 44700             | Thumb screw, 1/4 - 20 x 1/2"                                | 5 \$0.91                             |
| 11                | 82888             | Plug, 11/2" Black                                           | 4 \$0.70                             |
| 12                | 57701             | End bracket assy., (includes #10)                           | 2 \$68.40                            |
|                   | 78140             | End bracket assy. for carpeted Floor Model C (includes #10) | 2 \$68.40                            |
| 13                | 57700             | Center bracket assy. (includes #7 and 10)                   | 1 \$216.00                           |
| 14                | 45092             | Support tube, 11/2" diameter x 60"                          | 2 \$21.35                            |
|                   | 89848             | Packing for Floor Model C Stand                             | 1 \$30.00                            |