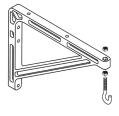

## **Wall Brackets**

Da-Lite No. 6 and No. 11 Non-adjustable wall brackets and No. 23 adjustable extension wall brackets are ideal for keystone elimination, chalkboard clearance, or corner mounting. The screen brackets should be fastened to the studding or other solid surface and not in the plaster only. Suspend screen from "D" rings.

## No. 23 Adjustable Wall Brackets

Screen can be extended 18 1/4", 20" or 24" from wall by wing nut and bolt adjustment.

## No. 11 Wall Brackets

Screen can be extended 10" or 14" from wall by changing position of bracket.

### No. 6 Wall Brackets

Screen can be extended 6" from wall.