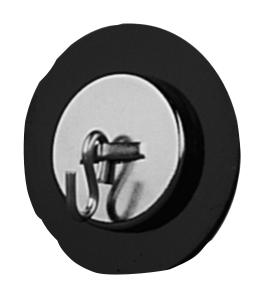

## **For Keystone Elimination**

Magnet holds back bottom of screen in tilted position to eliminate keystoning.

- 1. Lock projection screen in down position.
- 2. Secure screen pull cord to hook with knot at approximate desired location.
- 3. Pull projection screen back by cord and place flat of magnet against wall in such a way that pull cord and hook are perpendicular to wall. Mark this position on wall. See diagram.
  - Remove protective paper from adhesive surface of wall plate. Place on marked position on wall and press firmly. Be sure wall plate is pressed securely onto wall.
  - If necessary, readjust hook on cord by adjusting the knot for desired angle of screen surface. Then tighten knot on hook. Close hook with pliers. See diagram.
- 4. To release projection screen for closure, pull hook from wall plate with slight twisting motion.