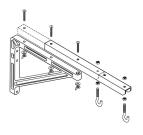

## **Wall Brackets**

Da-Lite No. 6 and No. 11 Non-adjustable wall brackets and No. 23 adjustable extension wall brackets are ideal for keystone elimination, chalkboard clearance, or corner mounting. The screen brackets should be fastened to the studding or other solid surface and not in the plaster only. Suspend screen from "D" rings.

## No. 23 Adjustable Wall Brackets

Screen can be extended 18 1/4", 20" or 24" from wall by wing nut and bolt adjustment.

## No. 11 Wall Brackets

Screen can be extended 10" or 14" from wall by changing position of bracket.

### No. 6 Wall Brackets

Screen can be extended 6" from wall.