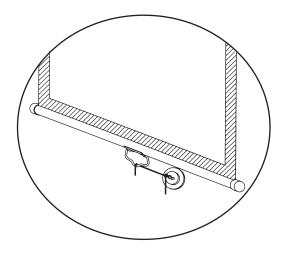

## **For Keystone Elimination**

Magnet holds back bottom of screen in tilted position to eliminate keystoning.

- 1. Lock projection screen in down position.
- 2. Secure screen pull cord to hook with knot at approximate desired location.
- 3. Pull projection screen back by cord and place flat of magnet against wall in such a way that pull cord and hook are perpendicular to wall. Mark this position on wall. See diagram.
  - Remove protective paper from adhesive surface of wall plate. Place on marked position on wall and press firmly. Be sure wall plate is pressed securely onto wall.
  - If necessary, readjust hook on cord by adjusting the knot for desired angle of screen surface. Then tighten knot on hook. Close hook with pliers. See diagram.
- 4. To release projection screen for closure, pull hook from wall plate with slight twisting motion.