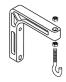

# Wall Brackets

## **Wall Brackets**

Da-Lite No. 6 and No. 11 Non-adjustable wall brackets and No. 23 adjustable extension wall brackets are ideal for keystone elimination, chalkboard clearance, or corner mounting. The screen brackets should be fastened to the studding or other solid surface and not in the plaster only. Suspend screen from "D" rings.

## No. 23 Adjustable Wall Brackets

Screen can be extended 18 1/4", 20" or 24" from wall by wing nut and bolt adjustment.