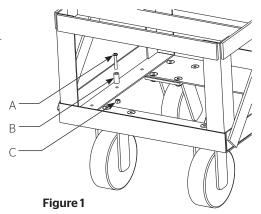

#### **Procedure**

- Remove contents from carton and examine.
- 2. Bolt the Spacers to the cart to act as stops for the base plates. See Figure 1.

### **Tools Required**

7/16" wrench, Phillips screwdriver

|   | Qty. | Description             |
|---|------|-------------------------|
| А | 6    | Screw, 1/4"-20 x 1-1/2" |
| В | 6    | Spacer                  |
| С | 6    | Nut, hex 1/4"-20        |