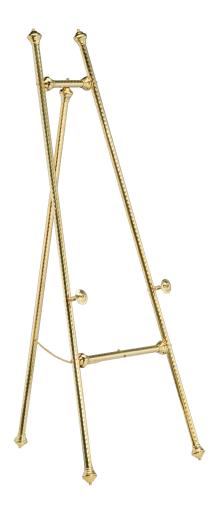

## Brass Easel

The Brass Easel is ideal for hotel and business lobbies, meetings and restaurants. It is 58 inches tall and features several finishes including polished brass or textured swirled brass. Includes brass sign holders, leg chain, hardware and wrench for assembly.

## **Features**

- For lobbies in hotels, restaurants and businesses
- 58 inches high
- Finishes: Polished plain brass or textured swirled brass
- Includes brass sign holders, leg chain, hardware and wrench for assembly