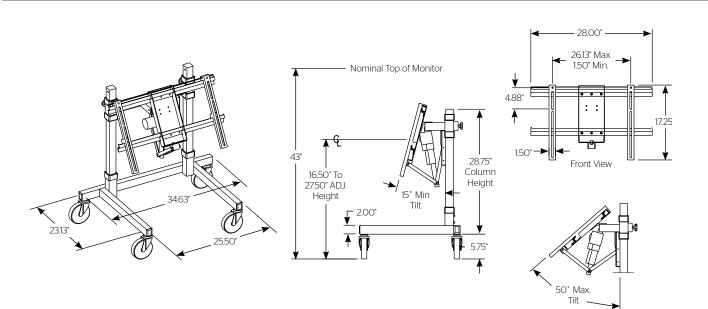

### MPS-ACM

# Confidence Monitor Stand

Models MPS-ACM/MPS-MCM

**SUGGESTED SPECIFICATIONS:** Da-Lite Confidence Monitor model MPS (ACM or MCM), -ACM, -MCM. The stand shall be a fabricated mild steel design and consist of a welded base, welded top frame, two columns, electric tilt mechanism (MPS-ACM only) hydraulic tilt mechanism (MPS-MCM only), and universal plasma mount. The base shall be a MIG welded assembly fabricated with 1½" x 2" x 11 ga and 2" x 2" x 14 ga wall tubing. The top frame shall be a MIG welded assembly fabricated with 1½" x 2" x 14 ga wall tubing. Two columns shall be fabricated with 1¾" x 1¾" x 16 ga wall tubing and have

protected openings for cord concealment. The universal monitor mount shall be fabricated from 11ga CR sheet and securely attach to the top frame for vertical adjustment. The automated stand shall use radio frequency remote controlled components that operate on 11OV AC 60Hz electric power to control the backward tilt from 15° through 50° from vertical. The manual stand shall use a hand operated hydraulic pump and valve to control the backward tilt from 15° through 50° from vertical. Mount shall have a commercial powder coat black finish.

| Specification Data |                                     |                                            |                           |                          |  |
|--------------------|-------------------------------------|--------------------------------------------|---------------------------|--------------------------|--|
| Model              | Nominal Height<br>to Top of Monitor | Allowable Monitor<br>Mount Points          | Maximum<br>Monitor Weight | Power Supply<br>Required |  |
| MPS-ACM            | 42"                                 | 1%"-26½" Horizontal<br>And 0"-16" Vertical | 130#                      | 110 VAC 60Hz             |  |
| MPS-MCM            | 42"                                 | 1%"-26½" Horizontal<br>And 0"-16" Vertical | 130#                      | Manual                   |  |