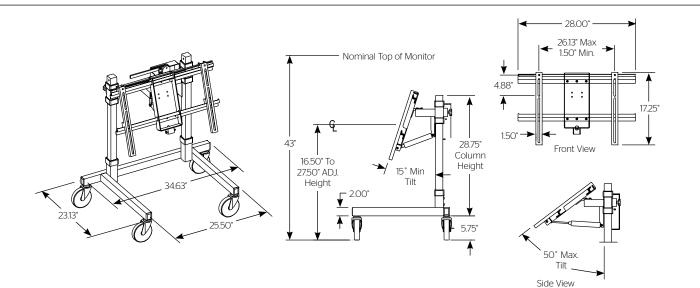

# MPS-MCM

# Confidence Monitor Stand

Models MPS-ACM/MPS-MCM

**SUGGESTED SPECIFICATIONS:** Da-Lite Confidence Monitor model MPS (ACM or MCM), -ACM, -MCM. The stand shall be a fabricated mild steel design and consist of a welded base, welded top frame, two columns, electric tilt mechanism (MPS-ACM only) hydraulic tilt mechanism (MPS-MCM only), and universal plasma mount. The base shall be a MIG welded assembly fabricated with 1½" x 2" x 11 ga and 2" x 2" x 14 ga wall tubing. The top frame shall be a MIG welded assembly fabricated with 1½" x 2" x 14 ga wall tubing. Two columns shall be fabricated with 1¾" x 1¾" x 16 ga wall tubing and have

protected openings for cord concealment. The universal monitor mount shall be fabricated from 11ga CR sheet and securely attach to the top frame for vertical adjustment. The automated stand shall use radio frequency remote controlled components that operate on 11OV AC 60Hz electric power to control the backward tilt from 15° through 50° from vertical. The manual stand shall use a hand operated hydraulic pump and valve to control the backward tilt from 15° through 50° from vertical. Mount shall have a commercial powder coat black finish.

| Specification Data |                                     |                                            |                           |                          |  |
|--------------------|-------------------------------------|--------------------------------------------|---------------------------|--------------------------|--|
| Model              | Nominal Height<br>to Top of Monitor | Allowable Monitor<br>Mount Points          | Maximum<br>Monitor Weight | Power Supply<br>Required |  |
| MPS-ACM            | 42"                                 | 1%"-26½" Horizontal<br>And 0"-16" Vertical | 130#                      | 110 VAC 60Hz             |  |
| MPS-MCM            | 42"                                 | 1%"-26½" Horizontal<br>And 0"-16" Vertical | 130#                      | Manual                   |  |

Side View