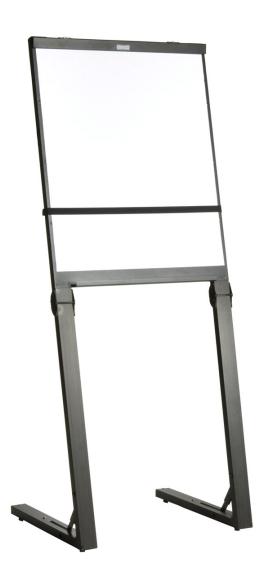

## Designer Easel

The Designer Easel has a design that features folding legs that allow it to be stored flat, and a chart clamp to hold a standard 27"  $\times$  34" paper pad, posters or other presentation materials. The steel backboard with built-in full length marker tray doubles as a magnetic display.

It also has integrated carrying handles for easy transport.

## **Features**

- · Easel has folding legs to store flat
- Chart clamp holds standard 27" X 34" paper pad, posters or other presentation materials
- Steel backboard with built-in full-length marker tray doubles as a magnetic display
- Finishes: black enamel finish on backboard and choice of black or satin anodized aluminum legs and frame
- Integrated carrying handles for easy transport