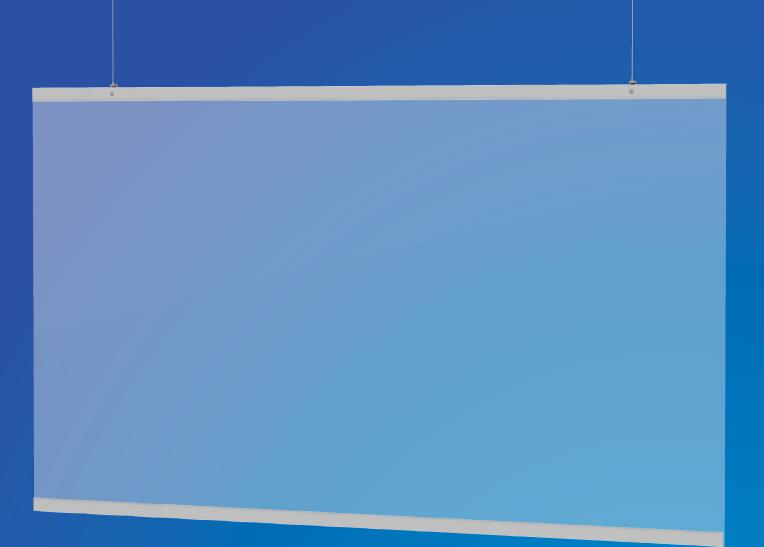

## Holo Screen

Designed for digital signage, the Holo Screen is a rear projection holographic screen that you can see through. The advanced holographic technology results in a remarkably clear image even in brightly lit environments. The Holo Screen is a great option for retail stores, window displays, airports, banks and other high-traffic areas. The Holo Screen has a modern, minimalist aesthetic.

## Features

- Rigid, transparent display
- Custom sizing up to 108" x 300"
- Adjustable fasteners and stainless
  steel cable installation