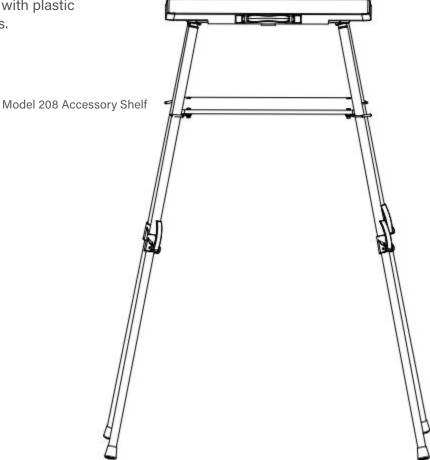

### **ACCESSORIES**

MODEL 208 ACCESSORY SHELF

Convenient 14½" x 22" x ½" shelf may be used on all Project-O-Stands to create a convenient storage place. Shelf is made of wood composition board with plastic laminate top and vinyl edges.