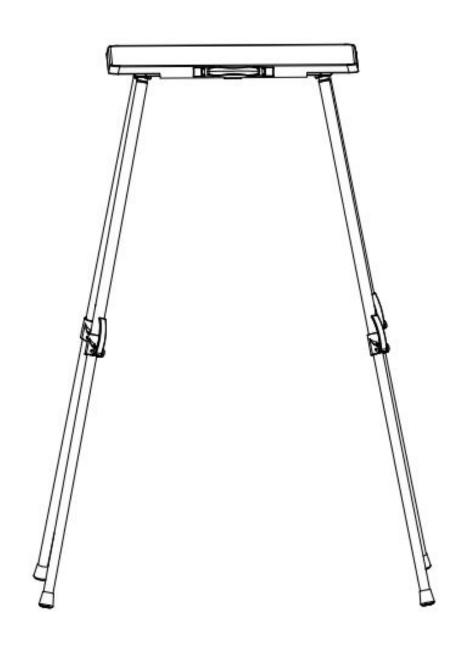

# SET UP INSTRUCTIONS

Remove all four legs from the rubber leg holder and screw into threaded inserts. To adjust leg length, loosen the toggle clamp, adjust to desired table height and tighten clamp.

**NOTE:** The non-skid platform supports up to 125 lbs. with legs completely extended.

To disassemble and store your Project-O-Stand, adjust legs to shortest length, remove from table top and slip into rubber leg holder.

**NOTE:** Place legs into center slots of leg holder first, then place legs into outside slots.

#### **MODEL 425 ONLY**

Adjust all 4 legs to desired length before assembling to the table.