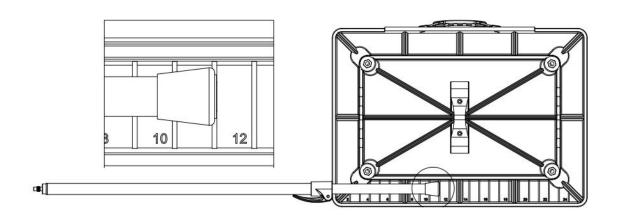

# SET UP INSTRUCTIONS

Remove all four legs from the rubber leg holder and screw into threaded inserts. To adjust leg length, loosen the toggle clamp, adjust to desired table height and tighten clamp.

**NOTE:** The non-skid platform supports up to 125 lbs. with legs completely extended.

To disassemble and store your Project-O-Stand, adjust legs to shortest length, remove from table top and slip into rubber leg holder.

**NOTE:** Place legs into center slots of leg holder first, then place legs into outside slots.