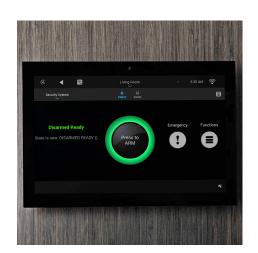

### YOUR WINDOW TO THE VANTAGE WORLD

Vantage continues to develop market leading on-wall keypads and stations that turn heads. The appeal of this new station from Vantage will excite homeowners and designers. EasyTouch Glass is our newest keypad design, a nod to one of the world's oldest and most versatile materials. Available for wireless and full-line applications.