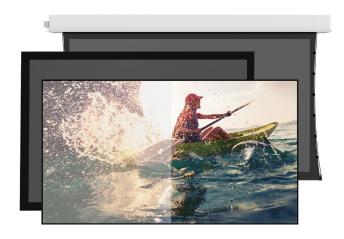

### PARALLAX PURE: REDEFINED PARALLAX ALR SCREENS

The Da-Lite Parallax portfolio of premium <u>Ambient Light Rejection (ALR)</u> screen surfaces are now part of the Parallax Pure family. Parallax Pure is a line of True Optical ALR surfaces, made up of our existing Parallax surfaces, <u>Parallax 0.8</u>, <u>Parallax 2.3</u> and <u>Parallax UST 0.45</u>. Ideal for living spaces where there is natural light, Parallax screen technology mimics the look of a television when it is on and when it is off, but without the glare from windows or lighting fixtures.