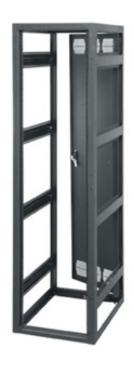

## AND THE #1 AV ENCLOSURE IS...

The BGR Series 23" wide AV enclosure. (Breakthrough The BGR generation Rack) is now the #1 selling Middle Atlantic enclosure, with 187,000 rack units installed in AV projects last year alone. The BGR Series goes beyond the traditional rack enclosure with innovations that allow integrators to quickly mount, maintain, and service a variety of system components with ease and reliability. This 2019 CEDIA Hall of Fame contender was designed with the integrator in mind and solves many of the challenges they commonly face.

#### ■ Learn more about the BGR Series