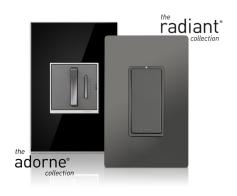

## THE BRILLIANT CHOICE FOR SMART LIGHTING CONTROL

RF Smart Lighting Control is the robust and reliable solution that you can always count on. Available in the radiant and adorne collections, choose from a wide variety of device types to truly customize your project. And with simple installation, Tru-Universal dimming, and seamless integration, it's the perfect choice for professional projects.

**■ Explore RF Smart Lighting Control** 