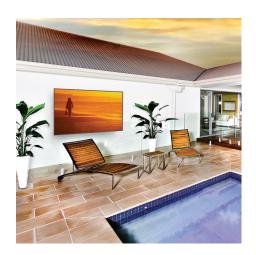

### TAKE IT OUTSIDE WITH CHIEF

Outdoor AV installations bring new life to residential spaces. Chief's line of award winning outdoor-rated TV mounts expands from tilting, swing arm, and pedestal/ceiling mounts. All of Chief's outdoor mounts are designed with layers of protection against rain, humidity and UV exposure. The new pedestal/ceiling mounts are also engineered with withstand high winds. with withstand high winds.