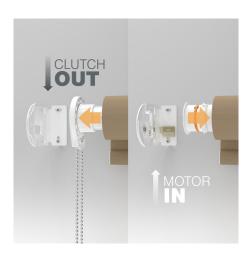

### THE BIGGEST PLUS IN PREMIUM SHADING

Manual to motorized in minutes. QMotion Qbasic+ is the field upgradable solution offering ultimate flexibility to integrators, MDU property managers, and home owners. Upgrades in minutes without the need of changing fabric or major bracket reinstalltion. Upgrades on a window-by-window basis, giving a buyer more choices at initial purchase. All with QMotion's exclusive innovations, including manual override, internal batteries and motors, and counterbalanced design.

■ Add the Plus, Qbasic+ Manual to Motorized in Minutes