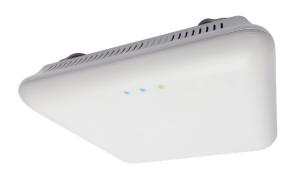

### IT'S GOT THE LOOKS, AND THE BRAINS

So you've heard about the XAP-1610, but have you seen it? Featuring 4x4 Wave 2 technology; it has the coverage, power, and speed your network needs. The best of our indoor APs, you're gonna want to see it to believe it.