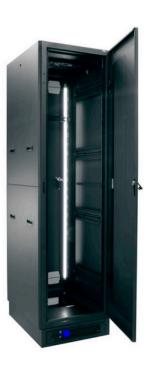

## MOVING FORWARD WITH RACK TECHNOLOGY

New to CEDIA 2019, The Forward Family of Rack Solutions is designed around an innovative new rackrail and our patented universal mounting pattern that allows blank and vent panels, cable management, lighting and other options to be quickly installed without tools. Compatible with the BGR Series, our #1 selling rack, Forward will allow integrators to easily achieve reliable rack layouts with less time, labor and hardware. Come see it to believe it at our booth!