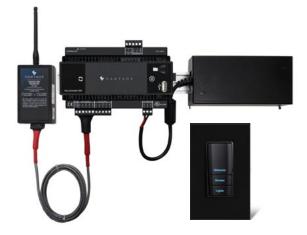

### YOUR WINDOW TO THE VANTAGE WORLD

Vantage continues to develop market leading on-wall keypads and stations that turn heads. The appeal of this new station from Vantage will excite homeowners and designers. EasyTouch Glass is our newest keypad design, a nod to one of the world's oldest and most versatile materials. Available for wireless and full-line applications.

### **GET IN, GET OUT, GET PAID**

Wireless control is one of the fastest growing categories in the CI Channel. Homeowners are demanding integrated remodel and renovation projects that elevate the enduser experience. Simple wireless products offer easy in out for the integrator, less disruption for the homeowner, and installations that reflect the reliability and quality of Vantage's heritage. Ask about rapid wireless certification and our Wireles153045 promotion.