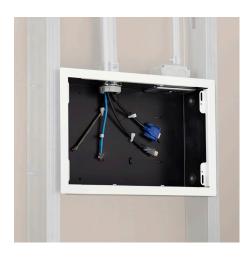

#### STREAMLINED STORAGE

Keep power, components and cabling organized and out of site with Chief's in-wall storage solutions. Available in three sizes, the recessed storage boxes can be added pre- or post-construction and are listed to UL2416 and UL2442 allowing safe storage of ITE equipment.