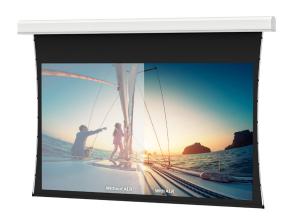

### **DELIVER HIGH VALUE IN LARGE-SCALE PROJECTIONS WITH STRATOS 1.0**

Adding to their industry-leading <u>Ambient Light Rejecting (ALR)</u> surface portfolio, Da-Lite is proud to introduce Parallax Stratos 1.0. Parallax Stratos 1.0 offers the freedom to design seamless Ambient Light Rejection screens up to 16 feet in height in tensioned electric and fixed frame options. Parallax Stratos is a high value, contrast-based ALR surface that rejects up to 80% of ambient light with 1.0 gain for standard throw projectors (1.0:1 minimum throw).