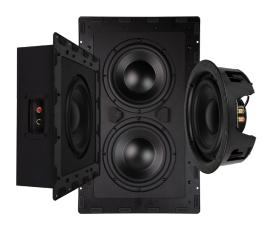

### FOR THE FIRST TIME AT CEDIA, CHECK OUT THE NEW LINE OF ARCHITECTURAL SUBS & SUB AMPS

When traditional powered subwoofers won't work for your installation, the space-saving, discreet design of the In-Ceiling and In-Wall Passive Subwoofers is an ideal fit. They're designed to pair with the coordinating Subwoofer Amplifiers to seamlessly integrate with almost any audio system. All Architectural Passive Subwoofers feature a lifetime warranty.

■ Learn more here