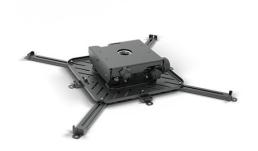

## SUPPORT LARGE PROJECTORS WITH A LOWER PROFILE

The all-new VCT Series Projector Mounts are designed to install quickly while maintaining a sleek aesthetic. Lighter and slimmer than its predecessor, the VCM, the VCT works well with projectors between 50-150 lbs (22.7 – 68 kg), perfect for high-end home theaters.