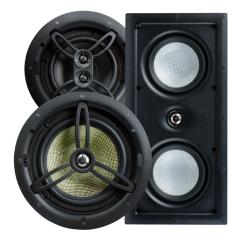

**ARCHITECTURAL SPEAKERS**: A variety in-wall and in-ceiling speakers meet the demand of any custom installation. Choose from 6.5" or 8" speakers. Select straight-on or angled models, dual voice coil for small rooms or LCR Speakers for dynamic home theater sound. And because they're designed with no bezel, the Speaker's unique infinity edge grill virtually disappear into the home's architecture.