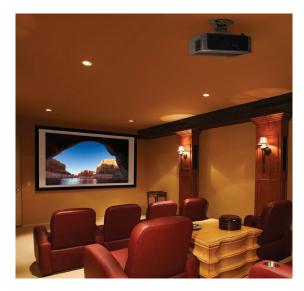

# FOR YOUR IMAGE.

Da-Lite is dedicated to the science and optics of two-piece projection surfaces. We enhance AV installations globally by providing the highest quality projection surfaces and coatings specific to each projection application with ambient light rejection (ALR) technology and 16K-ready surfaces.

These technologies preserve native projected content allowing integrators to provide amazing experiential and immersive installations to both the Pro AV and Residential markets. Da-Lite proprietary, environmentally friendly surfaces are developed in conjunction with leading projector manufacturers and customers with installations ranging from high end simulation to higher education, corporate and rental markets. With manufacturing located in the U.S., we are dedicated to providing the highest quality products available in the market for Pro AV and Residential applications.

#### HD PROGRESSIVE SCREEN SURFACE

The chemical formula for the HD Progressive line of projection surfaces is designed to perfectly reflect and preserve the image being projected for the dedicated home theater.

#### **FIXED FRAME SCREENS**

A fixed frame screen is mounted to the wall, and has the appearance of a very large flat panel.