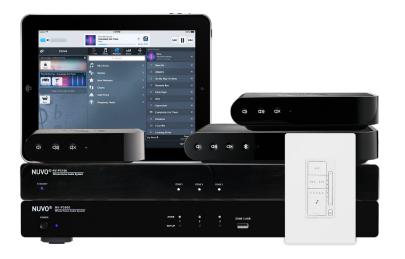

### **PLAYER PORTFOLIO** WHEN PERFORMANCE AND PROFITABILITY MATTER.

AUDIO PROFESSIONALS CHOOSE NUVO

Comprised of a versatile suite of streaming music players, the Nuvo Player Portfolio is the perfect fit for any project. The flexible single-zone Players introduce incredible audio into any space and support both Ethernet and wireless configuration. The all-in-one Home Theater Sound Bar and Tabletop Speaker allow easy expansion regardless of installation limitations. For maximum efficiency, the Professional Series Rack-Mount Players cover three listening zones while occupying only 1U of rack space. And a new line of Pro-Series Players was purpose-built for AV Professionals. Not only are they designed for premium performance and efficiency, but they're only available to authorized dealers – ensuring maximum profitability.

With built-in access to endless music options, the Nuvo Player Portfolio makes it easy for your customers to get right to the music they love. Play Pandora in the kitchen, iTunes in the den, or the same song throughout the entire house - all from the intuitive Player app, in-wall audio controls, or by simply telling Alexa what you want to hear. And with prewritten drivers and an open API, it's easy to integrate the exceptional sound of Nuvo into leading control systems from Vantage, Control4, Elan, URC, RTI, and more.