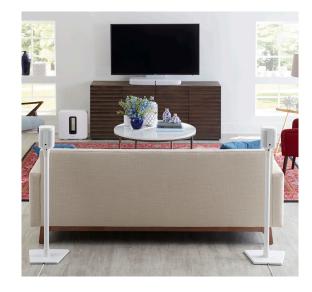

## **PROFESSIONAL SPEAKERS** SOLUTIONS FOR EVERY SPACE, PROJECT AND PRICE POINT

Engineered for peak performance and ease of installation, a comprehensive line of Speakers lets you design the best listening experience for every space. And though they work with almost any AV system, Nuvo Speakers sound particularly good with high quality amplification like that used in the Player Portfolio.

**ARCHITECTURAL SPEAKERS**: A variety in-wall and in-ceiling speakers meet the demand of any custom installation. Choose from 6.5" or 8" speakers. Select straight-on or angled models, dual voice coil for small rooms or LCR Speakers for dynamic home theater sound. And because they're designed with no bezel, the Speaker's unique infinity edge grill virtually disappear into the home's architecture.