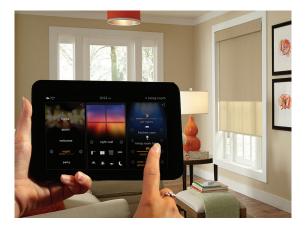

# -**Q**motion® –

Since 2011, QMotion has focused on being simple to install and easy to use. QMotion advanced shading systems combine energy efficiency with the latest in smart home functionality. From whisper-quiet motors and the world's narrowest battery-operated roller shade to the light control benefits and added convenience of automated shades, our passion for design and innovation are apparent. At QMotion we put our customers first – to design products that are exclusively yours.

### INTUITIVE INTERFACE

With a single button shade control, the Vantage lighting and QMotion shading solution offers the discerning homeowner a stylish user interface ith effortless usability.

### **CONTROLS & INTEGRATION**

ZigBee HA1.2 bi-directional communication for integration with major integration systems including Vantage, Control4, Elan, RTI, Savant, URC and more, for complete natural and artificial lighting control.