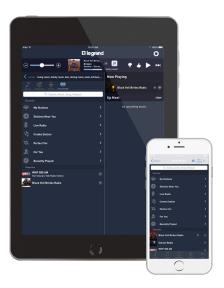

### TOUCHSCREENS AND MOBILE APP CONTROL

Manage simple or expansive lighting settings, using personal preferences, including daytime, nighttime, entertaining, or away modes on touchscreens, tablets, and smartphones.