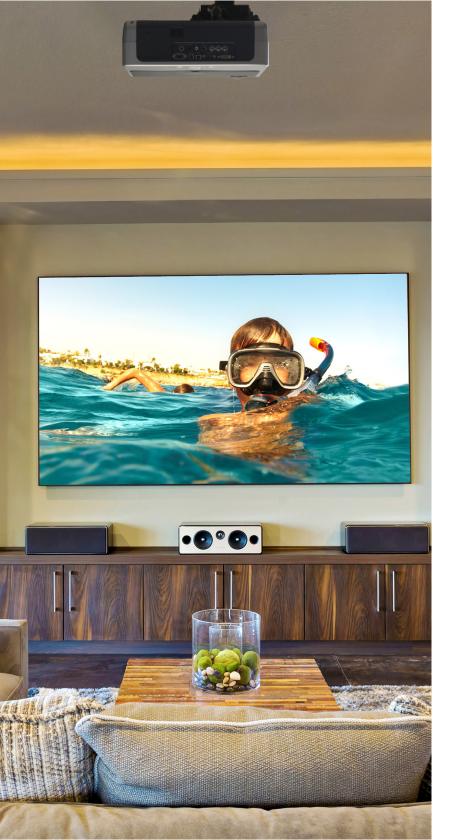

# FOR YOUR IMAGE.

Da-Lite is dedicated to the science and optics of two-piece projection surfaces. We enhance AV installations globally by providing the highest quality projection surfaces and coatings specific to each projection application with ambient light rejection (ALR) technology and 16K-ready surfaces.

These technologies preserve native projected content allowing integrators to provide amazing experiential and immersive installations to both the Pro AV and Residential markets. Da-Lite proprietary, environmentally friendly surfaces are developed in conjunction with leading projector manufacturers and customers with installations ranging from high end simulation to higher education, corporate and rental markets. With manufacturing located in the U.S., we are dedicated to providing the highest quality products available in the market for Pro AV and Residential applications.