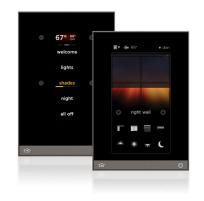

# THE ART OF AUTOMATED LIGHTING FOR LUXURY SPACES.

Vantage has developed control and automation solutions specifically tailored toward luxury spaces for over 30 years. We serve custom integrators, designers, and homeowners with precise controls, stunning aesthetics, and unique user interface experiences; delivered through a single software design and programming tool. Simply put, Vantage provides the unique system, service, and support to help translate architectural design and vision into stunning reality.

### TOUCHSCREENS AND MOBILE APP CONTROL

Manage simple or expansive lighting settings, using personal preferences, including daytime, nighttime, entertaining, or away modes on touchscreens, tablets, and smartphones.

#### SOFTWARE FOR SYSTEM DESIGN, PROGRAMMING, AND SERVICE

With a single software tool, authorized dealers can design complete projects that include lighting, shading, and other systems to meet homeowner requirements.